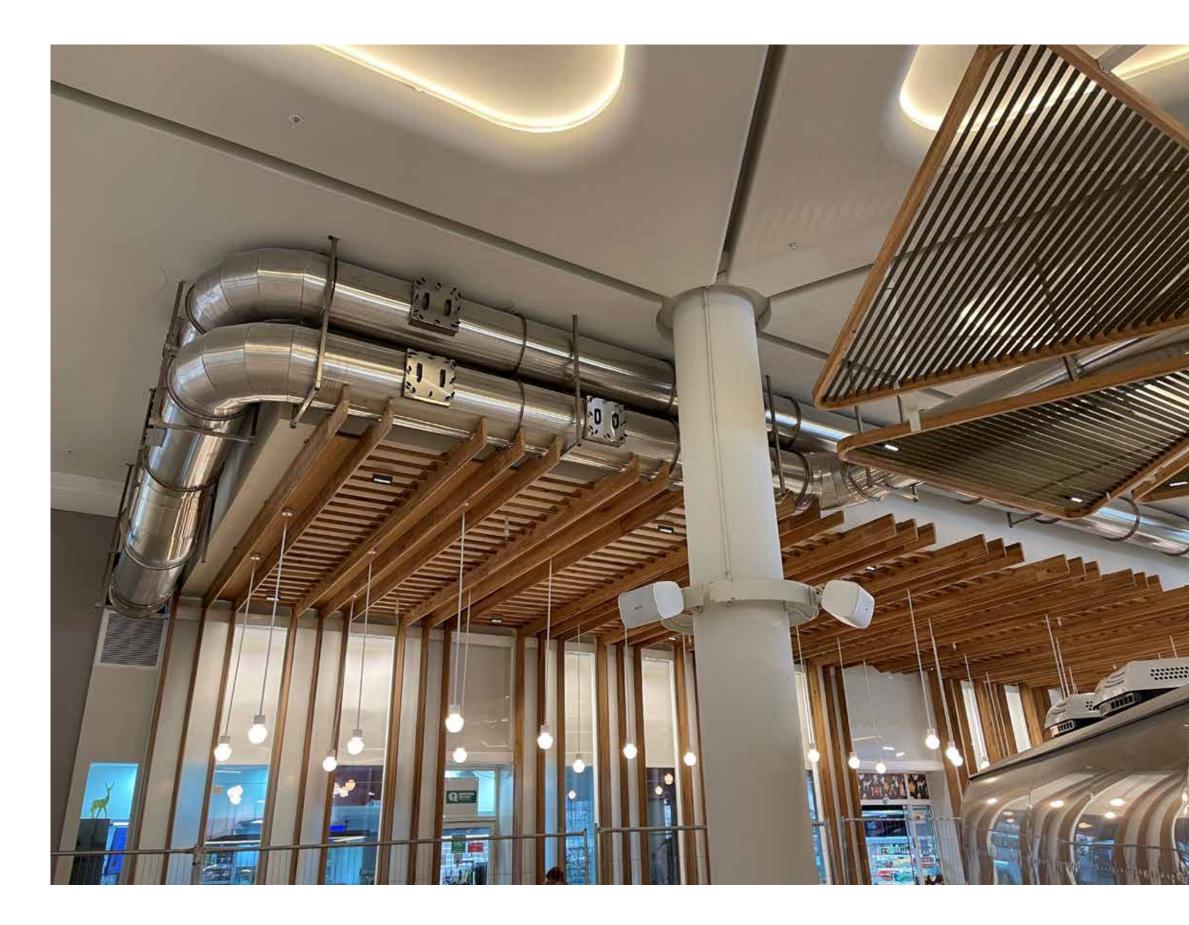

#### Cross Box 85

Air Ducts

Project: DNA Bar and Kitchen. Product: "Custom Made Stainless Steel Ducts" Project delivery year: 2021 Air Ducts 87

Project: DNA Bar and Kitchen. Product: "Custom Made Stainless Steel Ducts" Project delivery year: 2021 Air Ducts **88** 