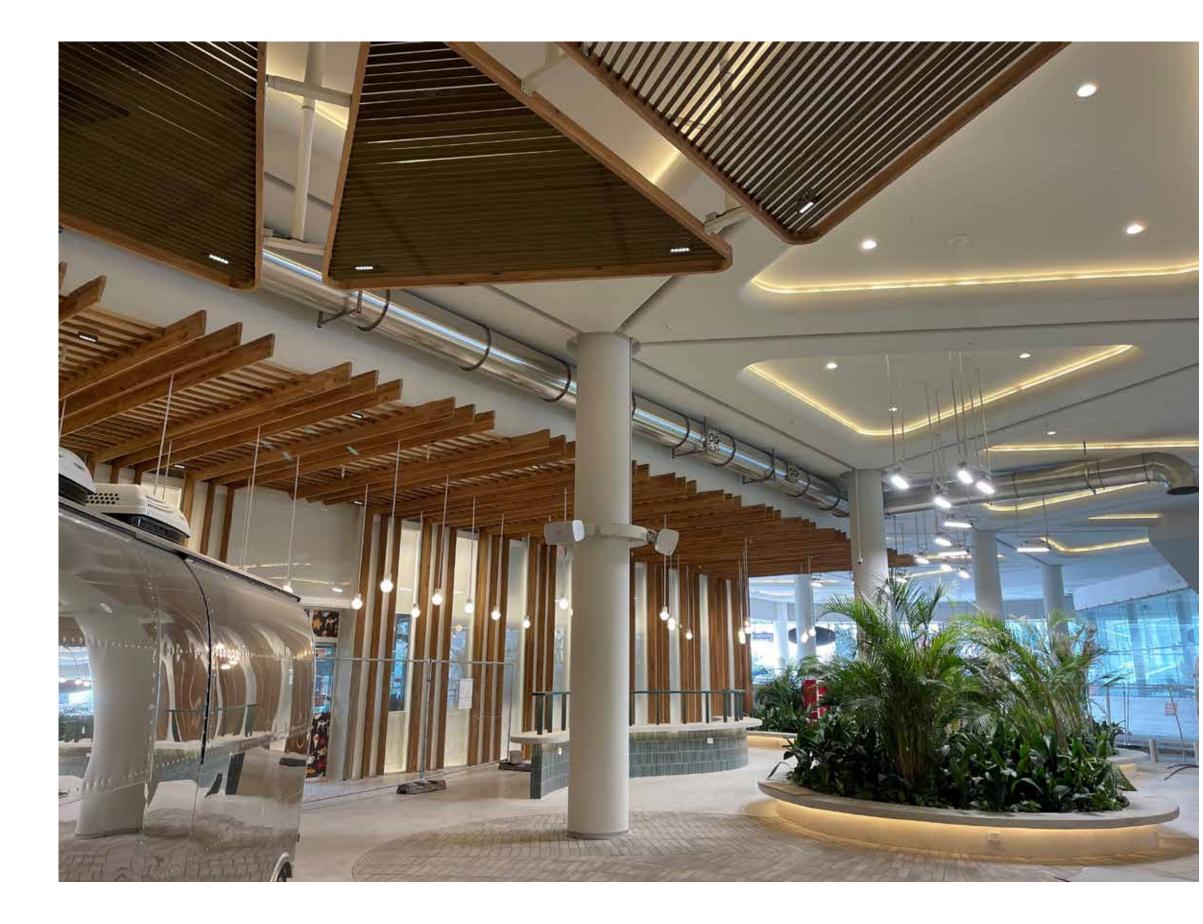

#### Cross Box 85

Air Ducts

Project: DNA Bar and Kitchen. Product: "Custom Made Stainless Steel Ducts" Project delivery year: 2021 Air Ducts 87

Project: DNA Bar and Kitchen. Product: "Custom Made Stainless Steel Ducts" Project delivery year: 2021 Air Ducts **88** 