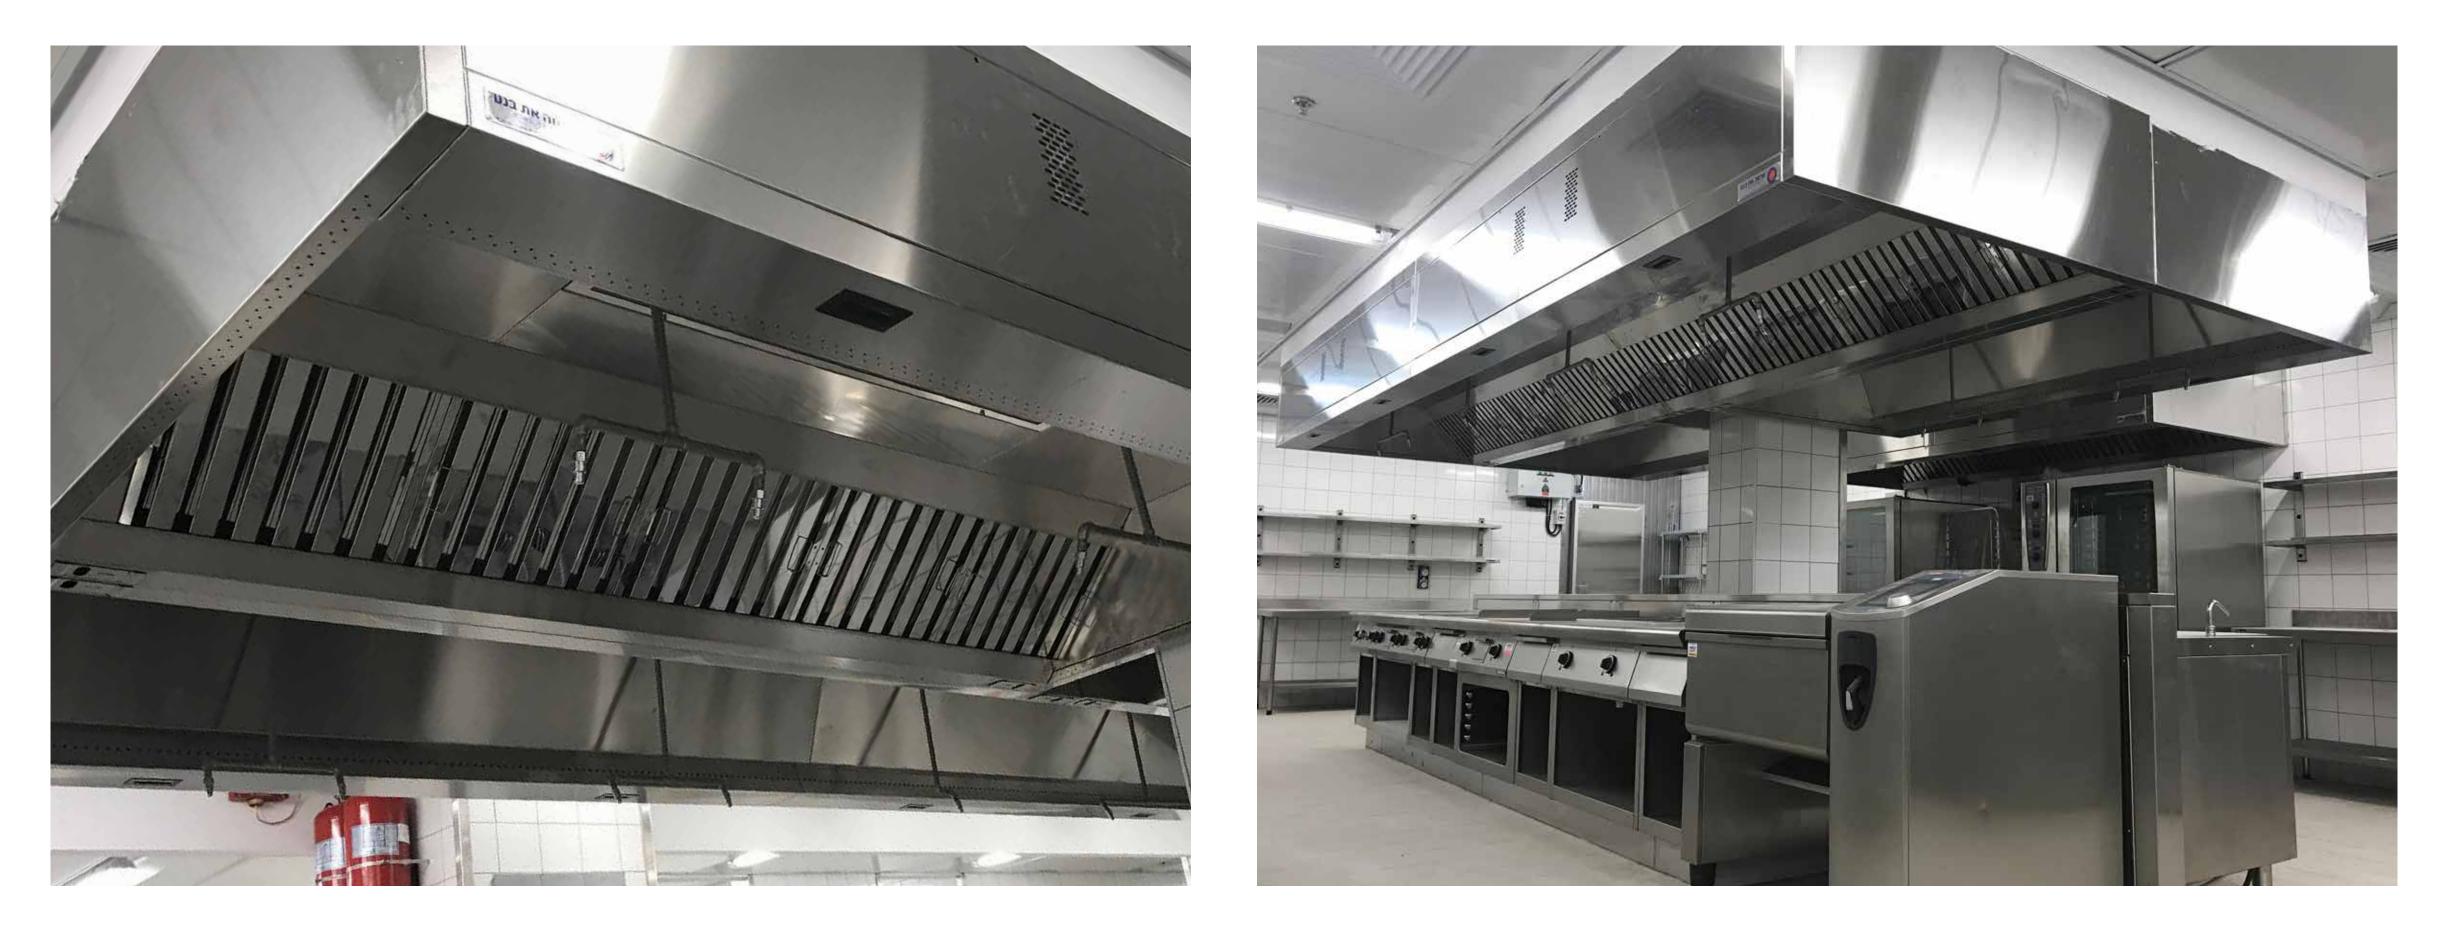

Project: "ISS" Inflight Catering Kitchen. Product: "SUPER JET" series high efficiency Hoods. Kitchen Area 260 m<sup>2</sup>[2800 ft<sup>2</sup>] . Hood Area 172 m<sup>2</sup> [1852 ft<sup>2</sup>] Project delivery year: 2020