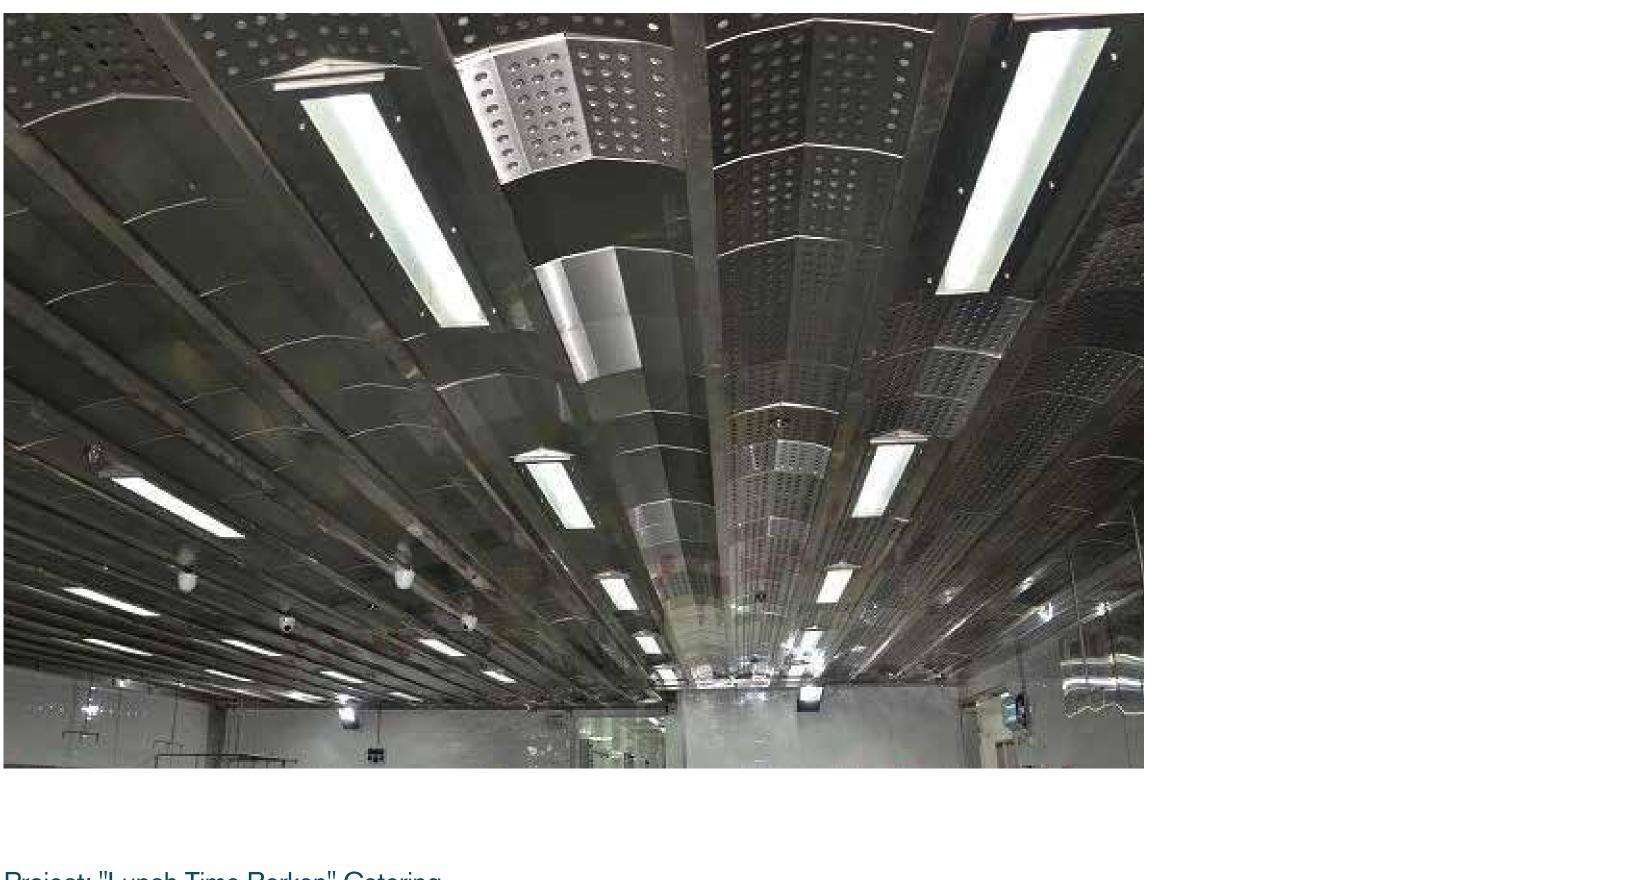

Project: "Lunch Time Barkan" Catering. Product: Ventilated Ceiling "ECONOVENT" series. Area 244 m<sup>2</sup> [2627 ft<sup>2</sup>] . Project delivery year: 2019 Catering and high capacity kitchens

Project: "Lunch Time Barkan" Catering. Product: Ventilated Ceiling "ECONOVENT" series. Area 244 m<sup>2</sup> [2627 ft<sup>2</sup>] . Project delivery year: 2019 Catering and high capacity kitchens