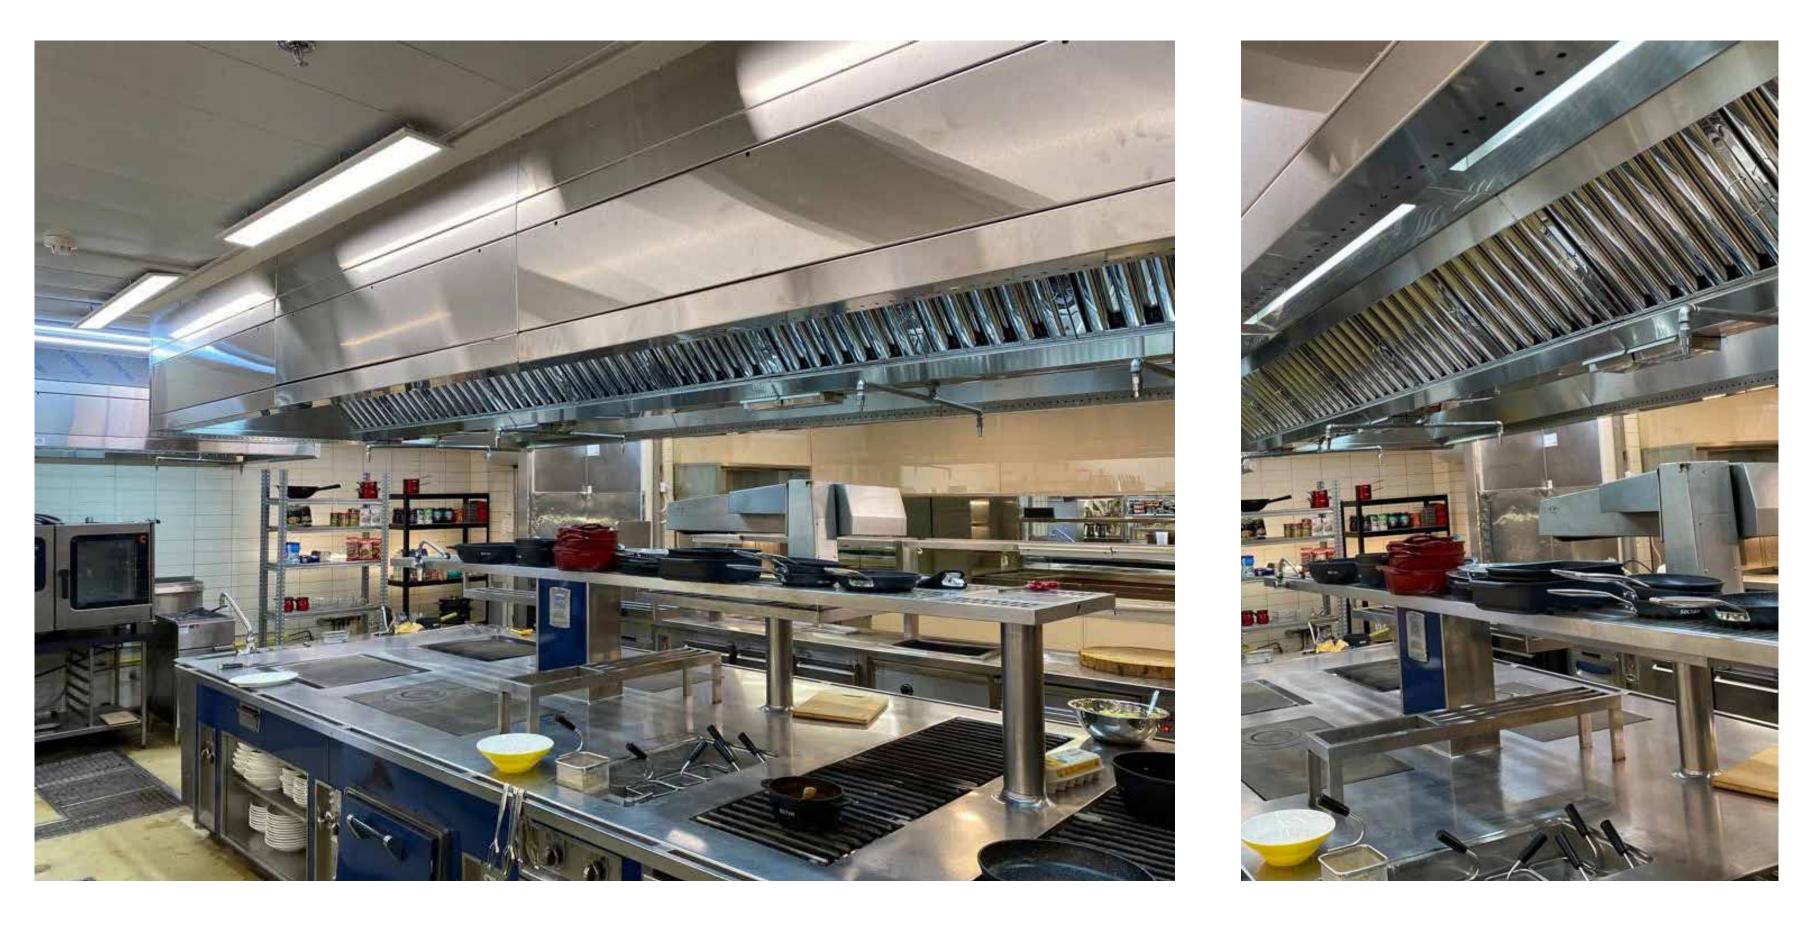

Project: "ISS" Inflight Catering Kitchen. Product: "SUPER JET" series high efficiency Hoods. Kitchen Area 260 m<sup>2</sup>[2800 ft<sup>2</sup>] . Hood Area 172 m<sup>2</sup> [1852 ft<sup>2</sup>] Project delivery year: 2020