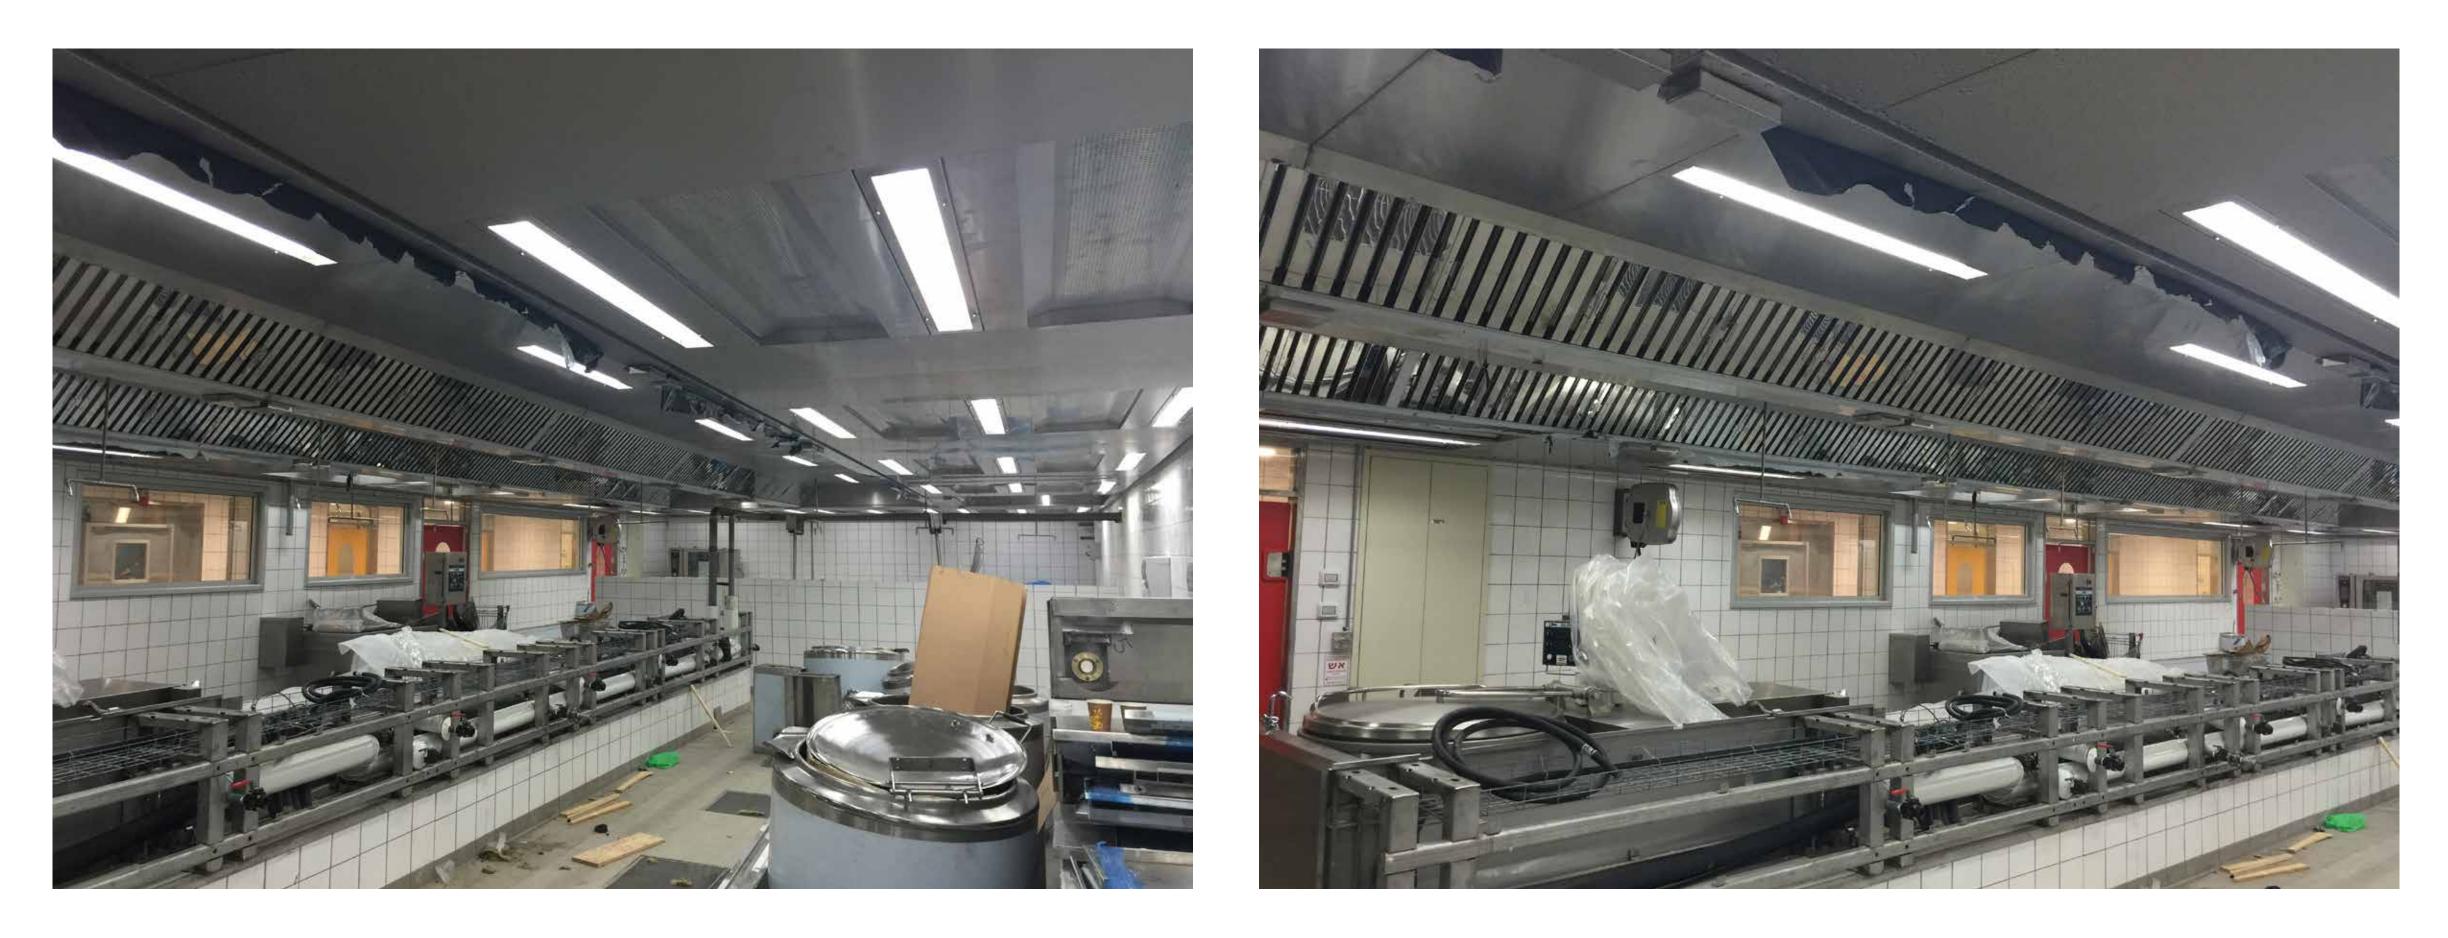

Project: "ISS" Catering Kitchen. Product: Ventilated Ceiling "ProVent" series. Area 288 m<sup>2</sup> [3100 ft<sup>2</sup>] . Project delivery year: 2017

Project: "ISS" Catering Kitchen. Product: Ventilated Ceiling "ProVent" series. Area 288 m<sup>2</sup> [3100 ft<sup>2</sup>] . Project delivery year: 2017