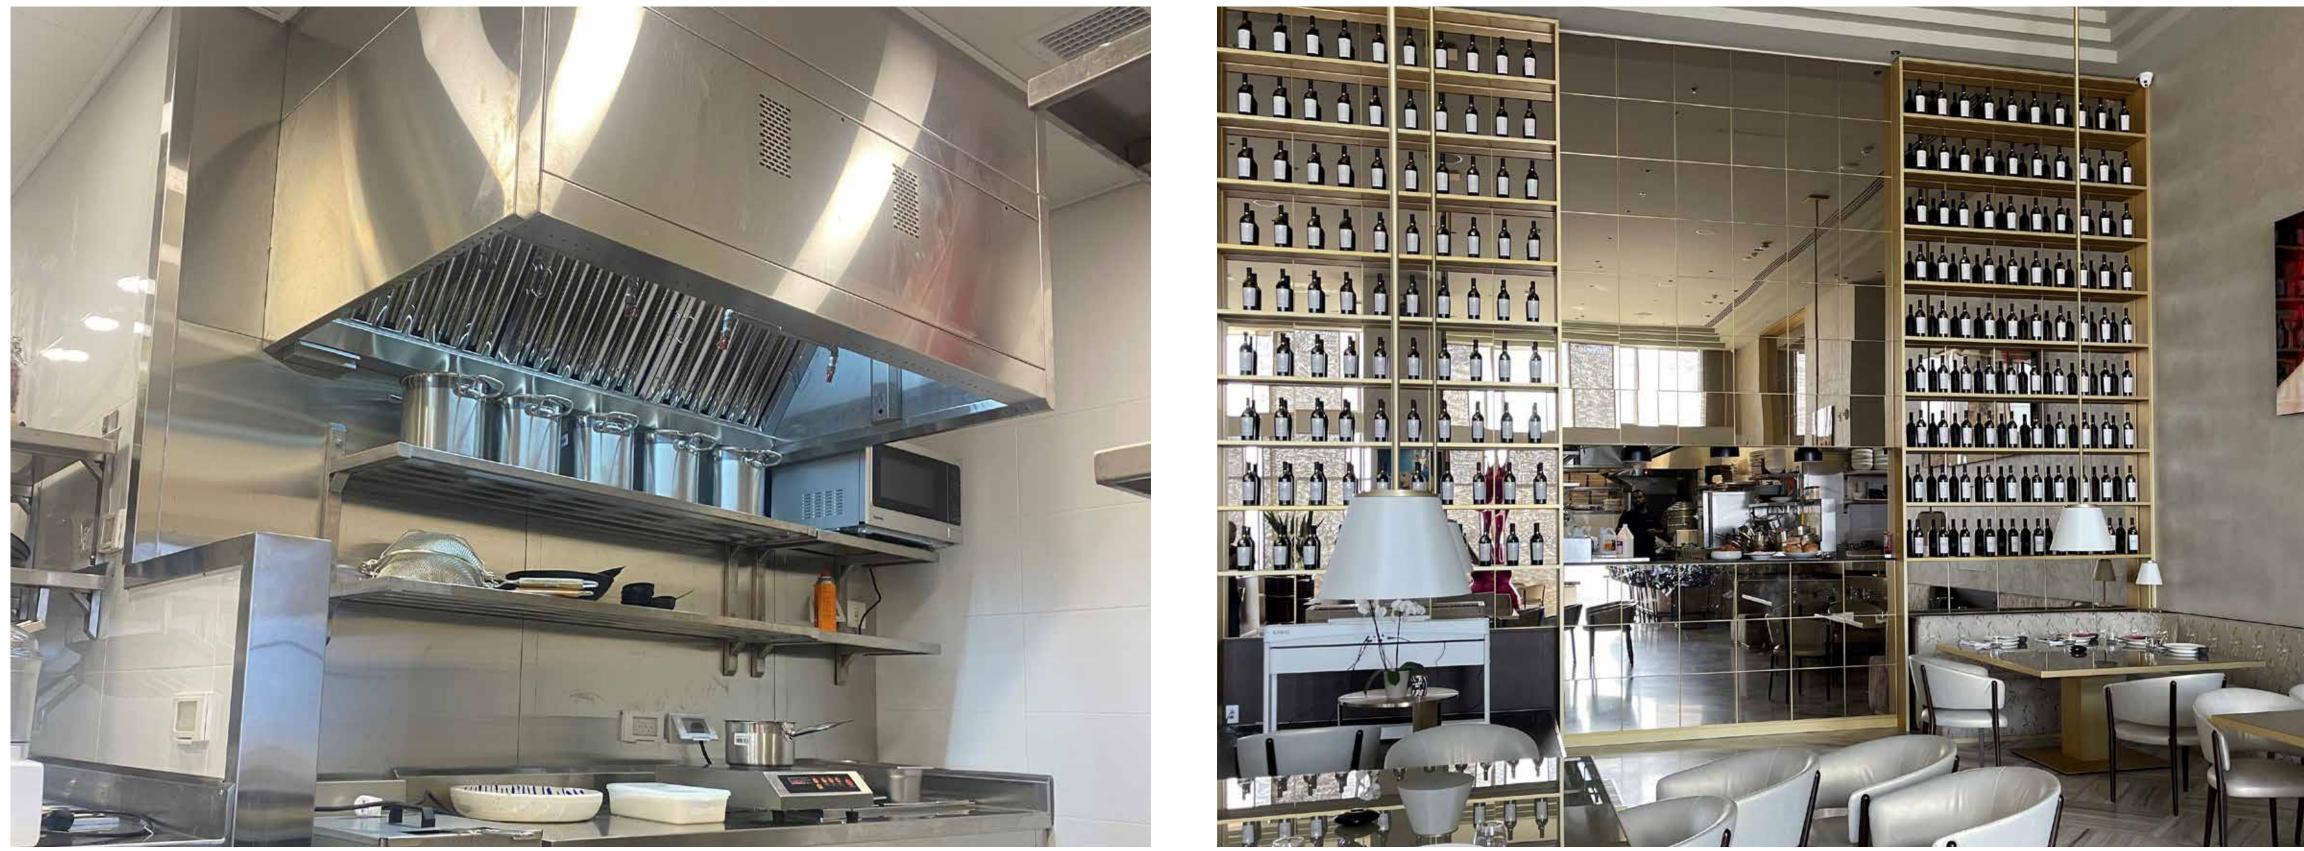

Project: "MAX" Head Quarter Front kitchen. Product: Ventilated Ceiling "ECONOVENT" series. Ventilated ceiling Area 152 m<sup>2</sup> [1636 ft<sup>2</sup>]. Project delivery year: 2020 Catering and high capacity kitchens 13

Project: "MAX" Head Quarter Front kitchen. Product: Ventilated Ceiling "ECONOVENT" series. Ventilated ceiling Area 152 m<sup>2</sup> [1636 ft<sup>2</sup>]. Project delivery year: 2020

Project: "Mamuchka" Salads Factory Hot Kitchen. Product: Ventilated Ceiling "ECONOVENT" series with "Jet" technology. Total Area 92 m<sup>2</sup> [990 ft<sup>2</sup>]. Project delivery year: 2020