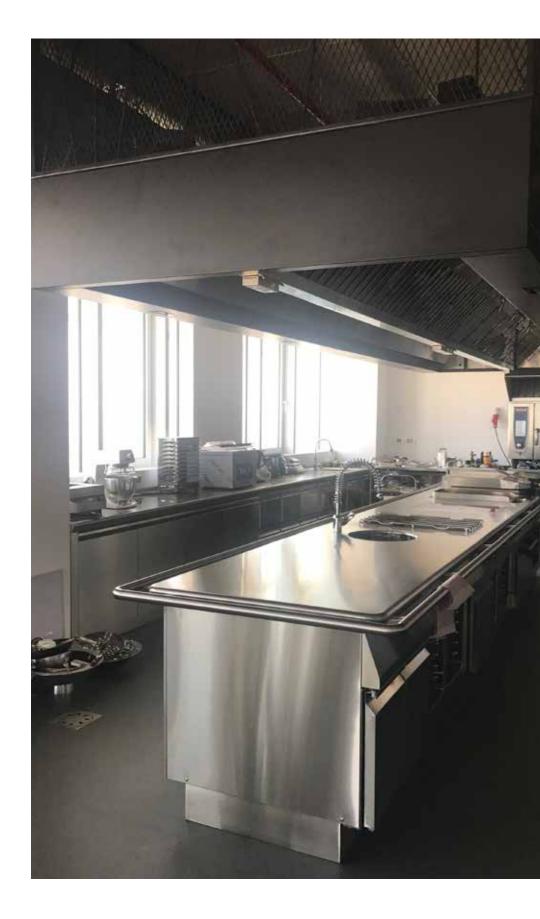

Project: "Lunch Time Barkan" Catering. Product: Ventilated Ceiling "ECONOVENT" series. Area 244 m<sup>2</sup> [2627 ft<sup>2</sup>] . Project delivery year: 2019 Catering and high capacity kitchens

Project: "Lunch Time Barkan" Catering. Product: Ventilated Ceiling "ECONOVENT" series. Area 244 m<sup>2</sup> [2627 ft<sup>2</sup>] . Project delivery year: 2019 Catering and high capacity kitchens