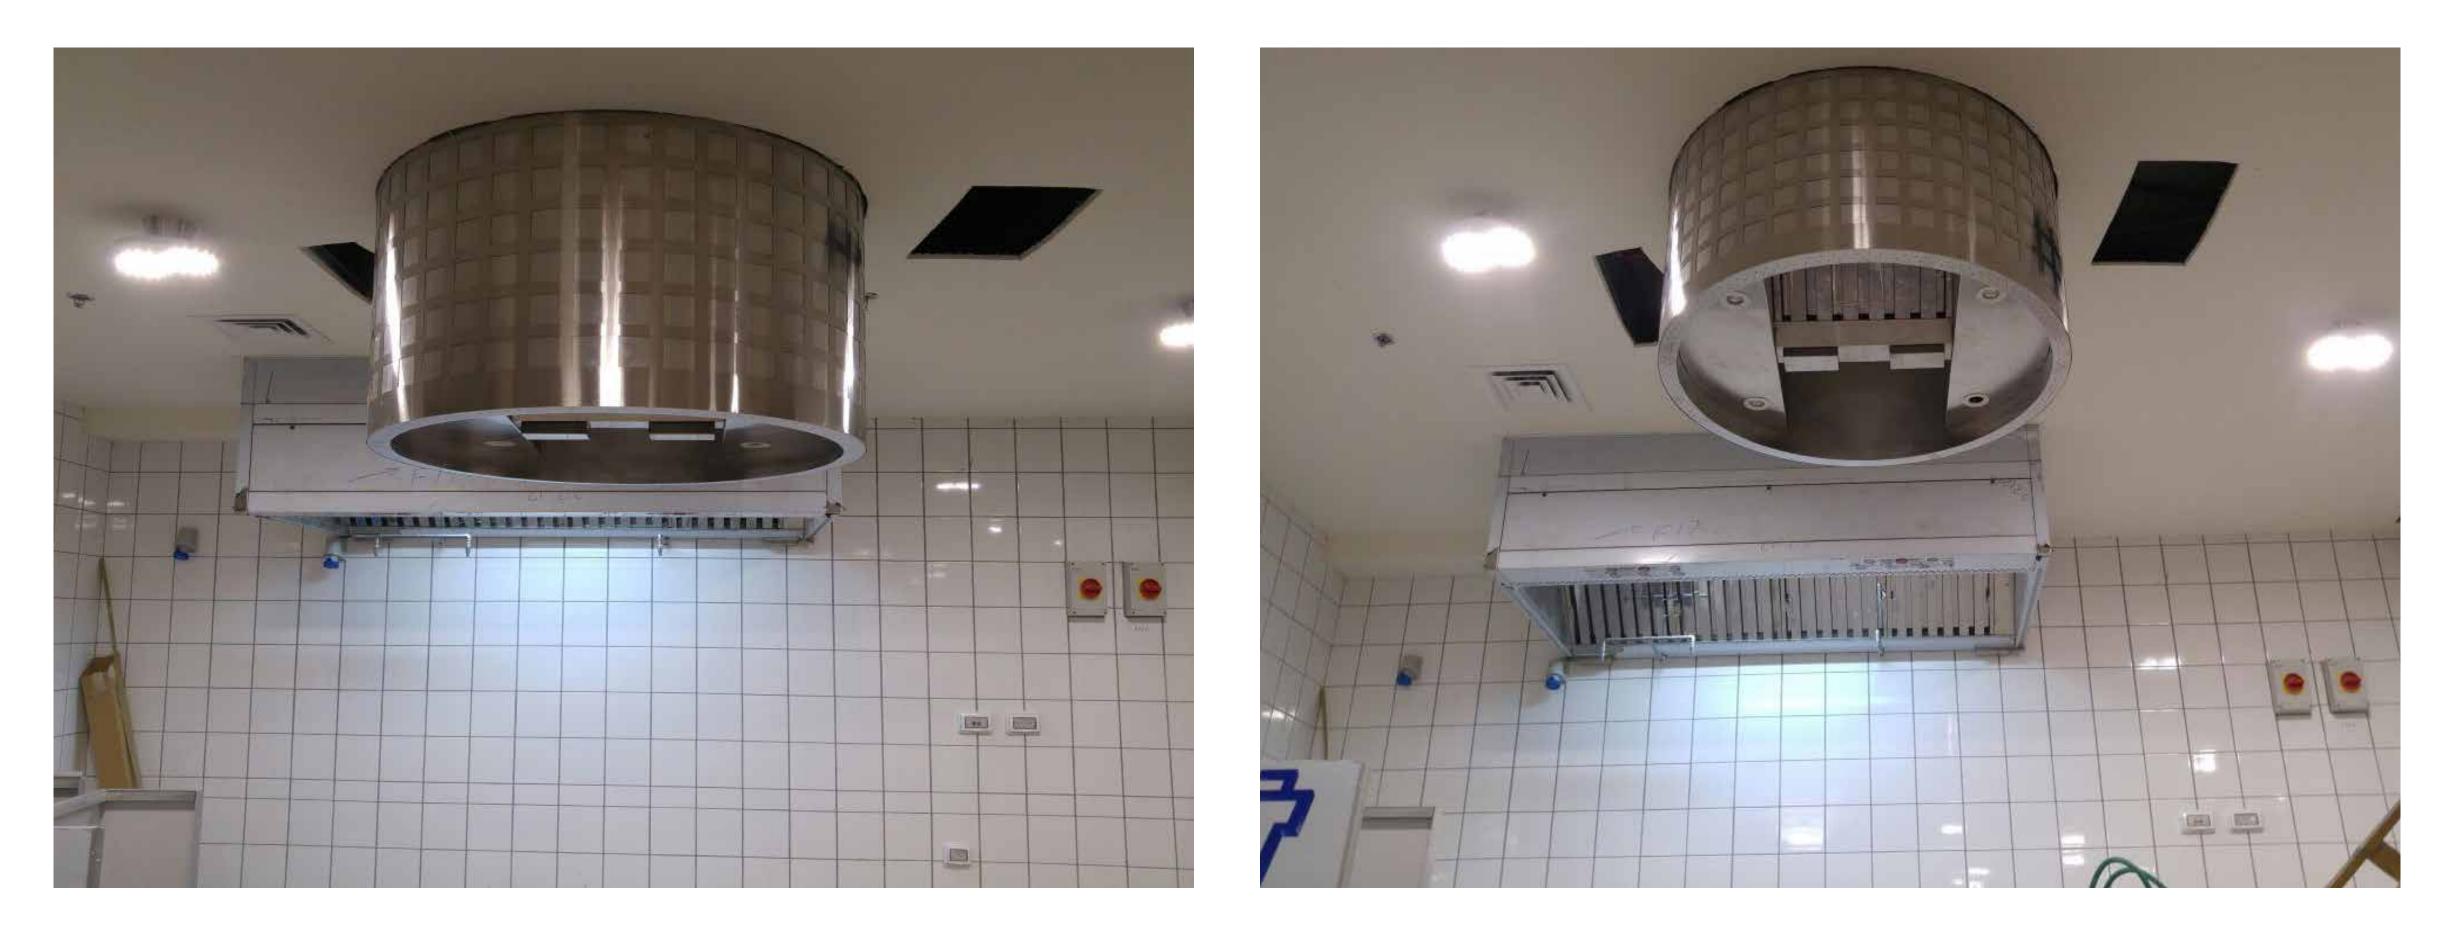

Project: Restaurant Front Kitchen. Product: "SUPER JET" series Exhaust Hoods. Project delivery year: 2020

Project: Restaurant Front Kitchen. Product: "SUPER JET" series Exhaust Hoods. Project delivery year: 2020