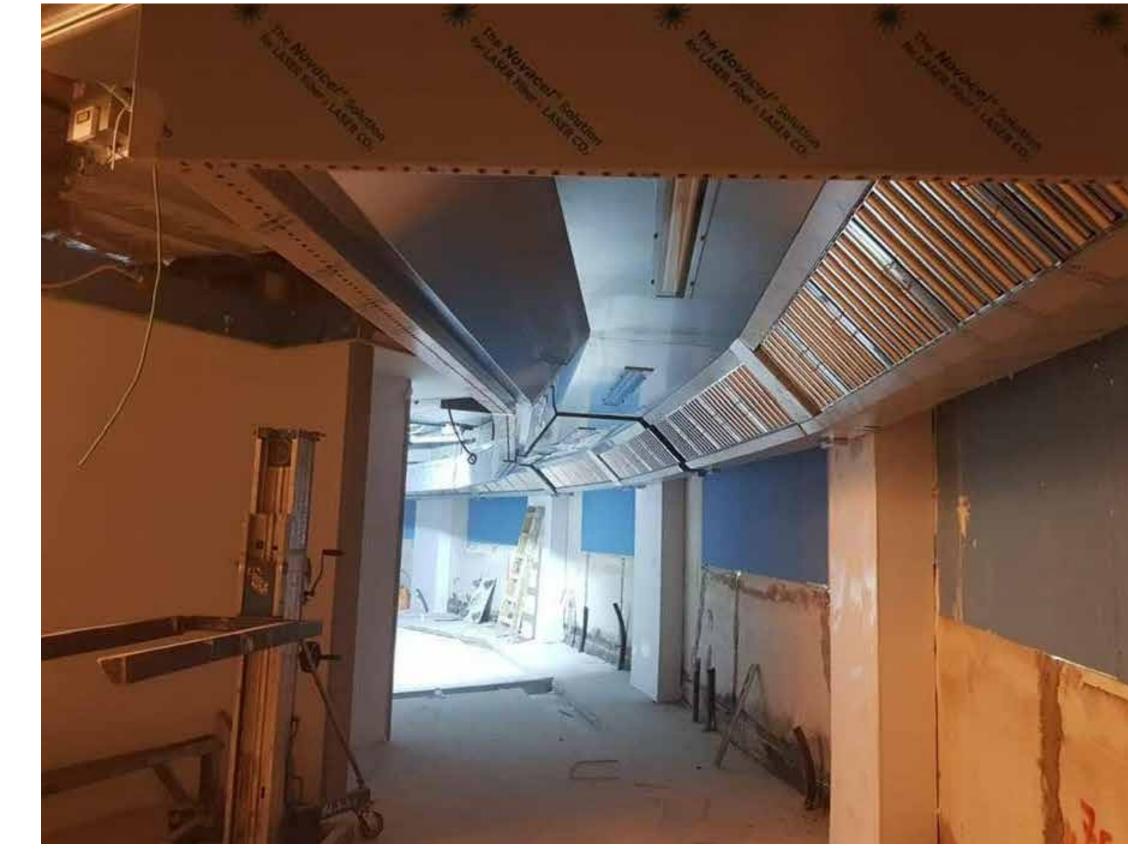

www.arama-benet.com

01 Catering and high capacity kitchens

Project: "Lunch Time" Catering. Product: Ventilated Ceiling "ECONOVENT" series. Area 85 m<sup>2</sup> [915 ft<sup>2</sup>] . Project delivery year: 2021

Project: "Lunch Time" Catering. Product: Ventilated Ceiling "ECONOVENT" series. Area 85 m<sup>2</sup> [915 ft<sup>2</sup>] . Project delivery year: 2021

Project: "ISS" Inflight Catering Kitchen. Product: "SUPER JET" series high efficiency Hoods. Kitchen Area 260 m<sup>2</sup>[2800 ft<sup>2</sup>]. Hood Area 172 m<sup>2</sup> [1852 ft<sup>2</sup>] Project delivery year: 2020 Catering and high capacity kitchens