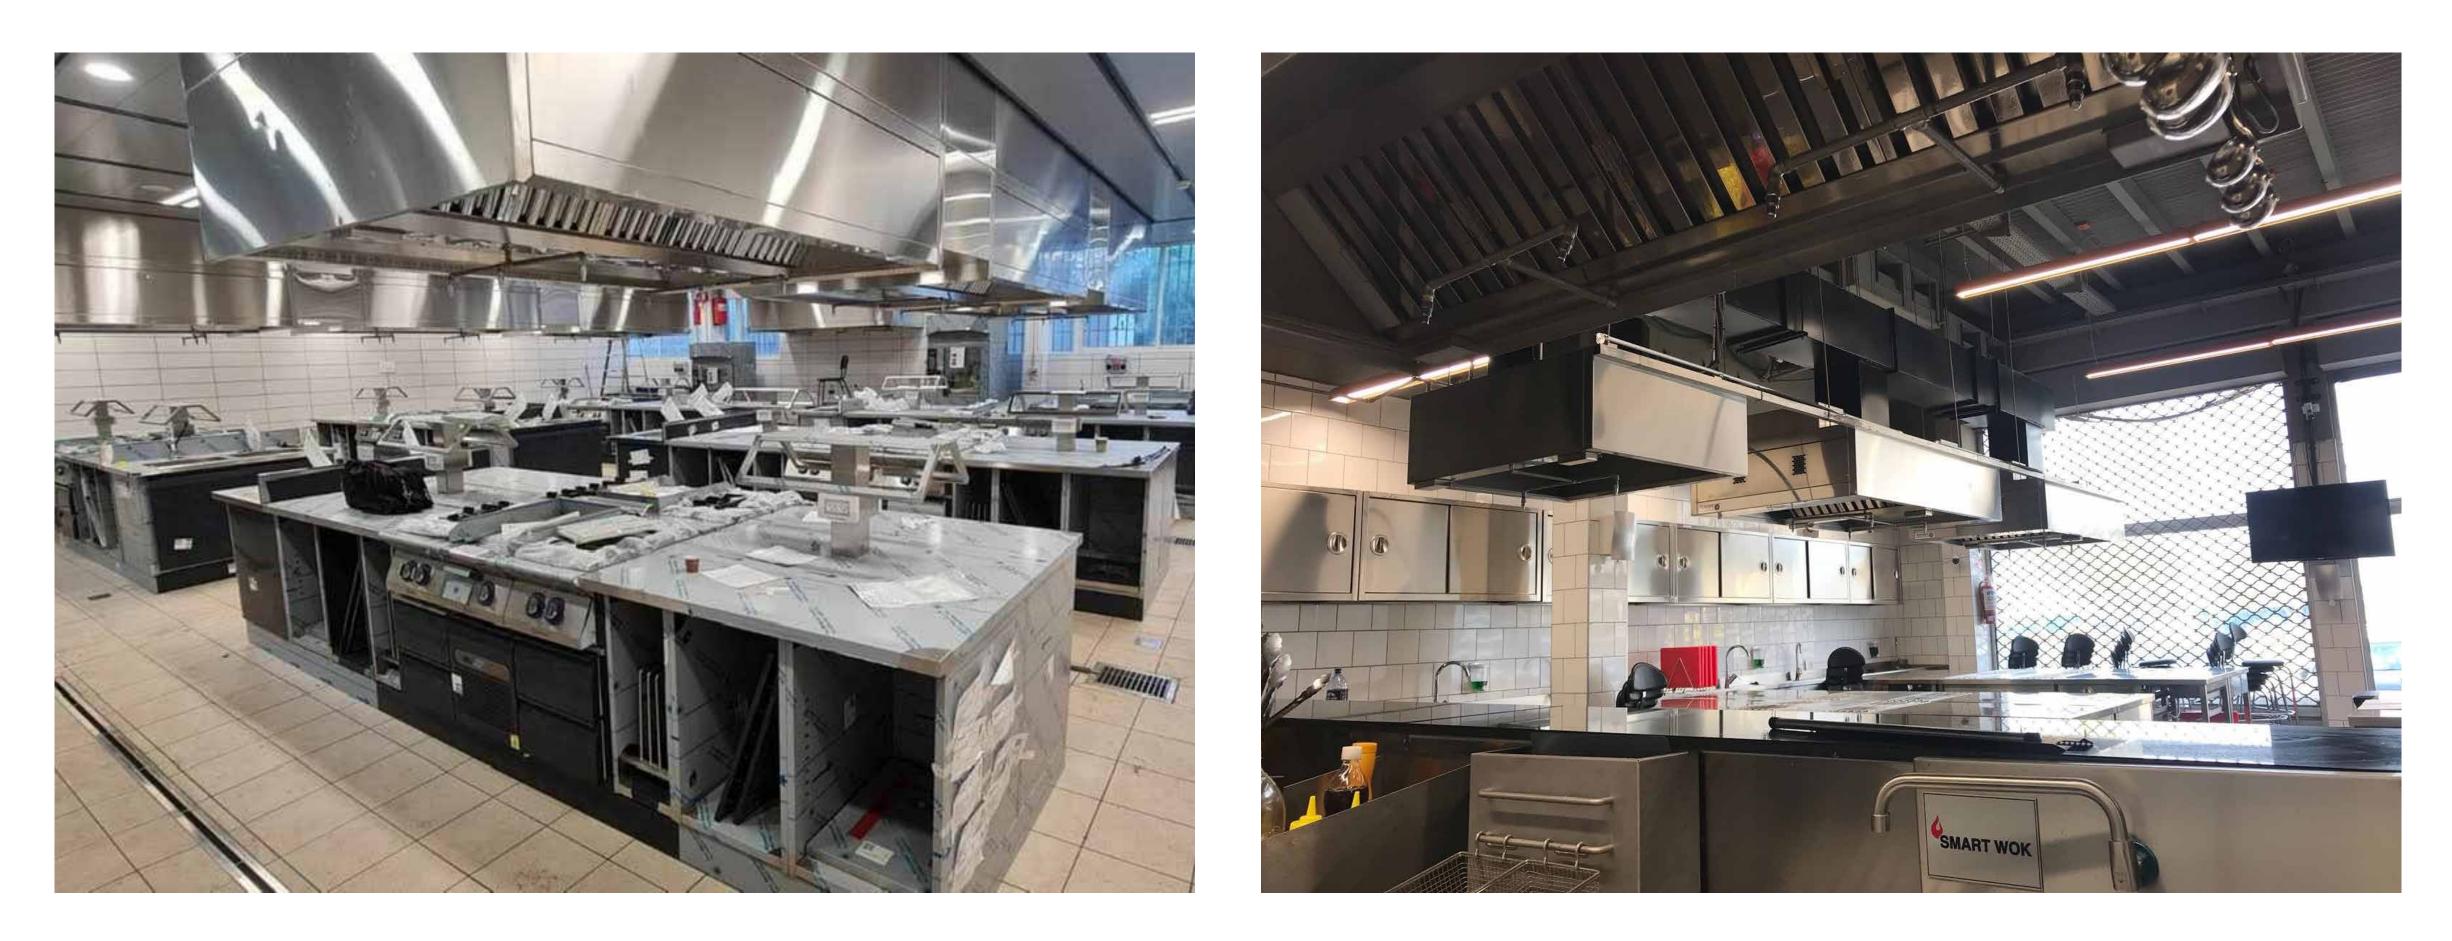

Project: "Lunch Time" Catering. Product: Ventilated Ceiling "ECONOVENT" series. Area 85 m<sup>2</sup> [915 ft<sup>2</sup>] . Project delivery year: 2021

Project: "ISS" Inflight Catering Kitchen. Product: "SUPER JET" series high efficiency Hoods. Kitchen Area 260 m<sup>2</sup>[2800 ft<sup>2</sup>]. Hood Area 172 m<sup>2</sup> [1852 ft<sup>2</sup>] Project delivery year: 2020 Catering and high capacity kitchens

Project: "ISS" Inflight Catering Kitchen. Product: "SUPER JET" series high efficiency Hoods. Kitchen Area 260 m<sup>2</sup>[2800 ft<sup>2</sup>] . Hood Area 172 m<sup>2</sup> [1852 ft<sup>2</sup>] Project delivery year: 2020