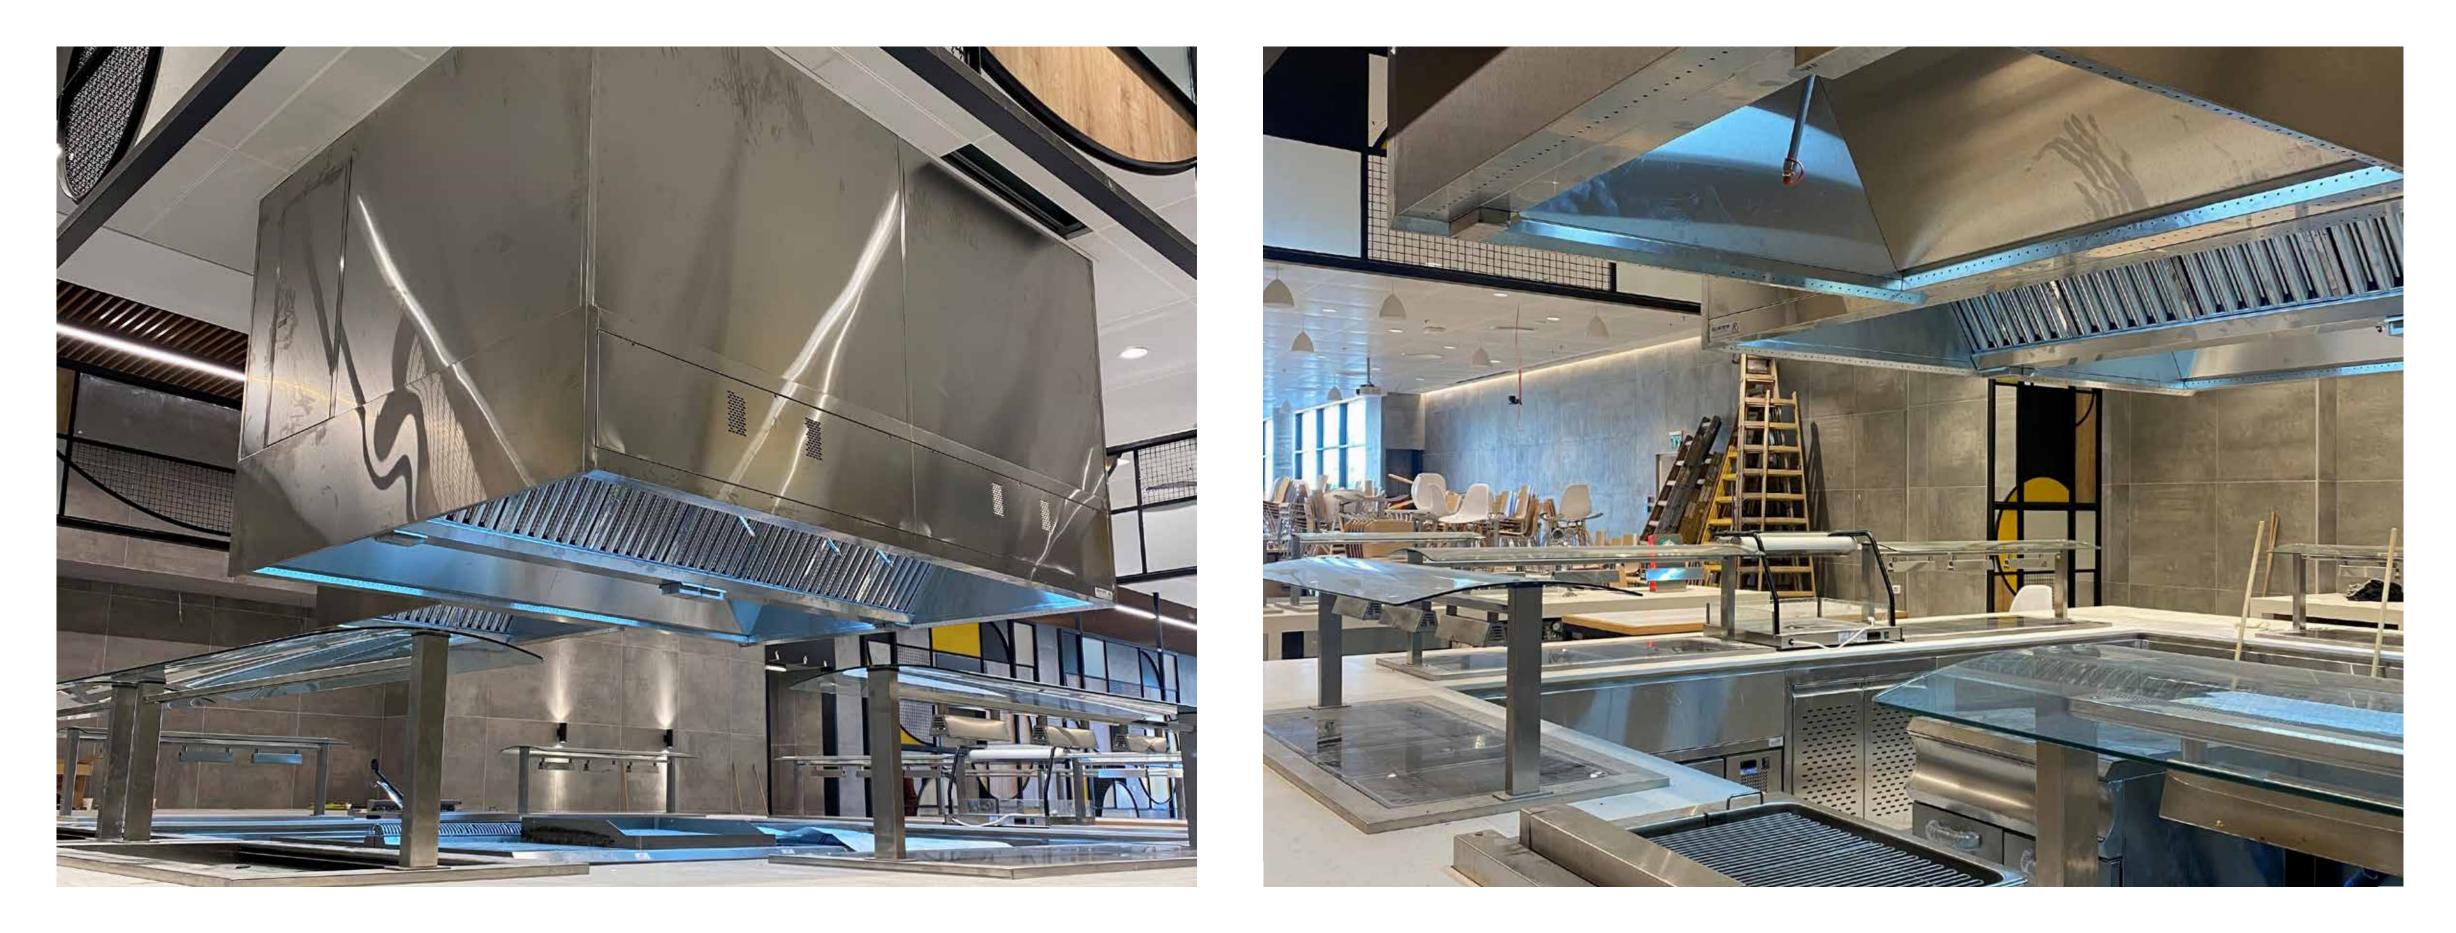

#### Restaurant Kitchen 43

Project: Front and Show Kitchens. Product: "GLASS HOOD" series exhaust hoods. Project delivery year: 2018-2022

Project: Front and Show Kitchens. Product: "GLASS HOOD" series exhaust hoods. Project delivery year: 2018-2022

Project: Front and Show Kitchens. Product: "GLASS HOOD" series exhaust hoods. Project delivery year: 2018-2022

Project: Front and Show Kitchens. Product: "GLASS HOOD" series exhaust hoods. Project delivery year: 2018-2022