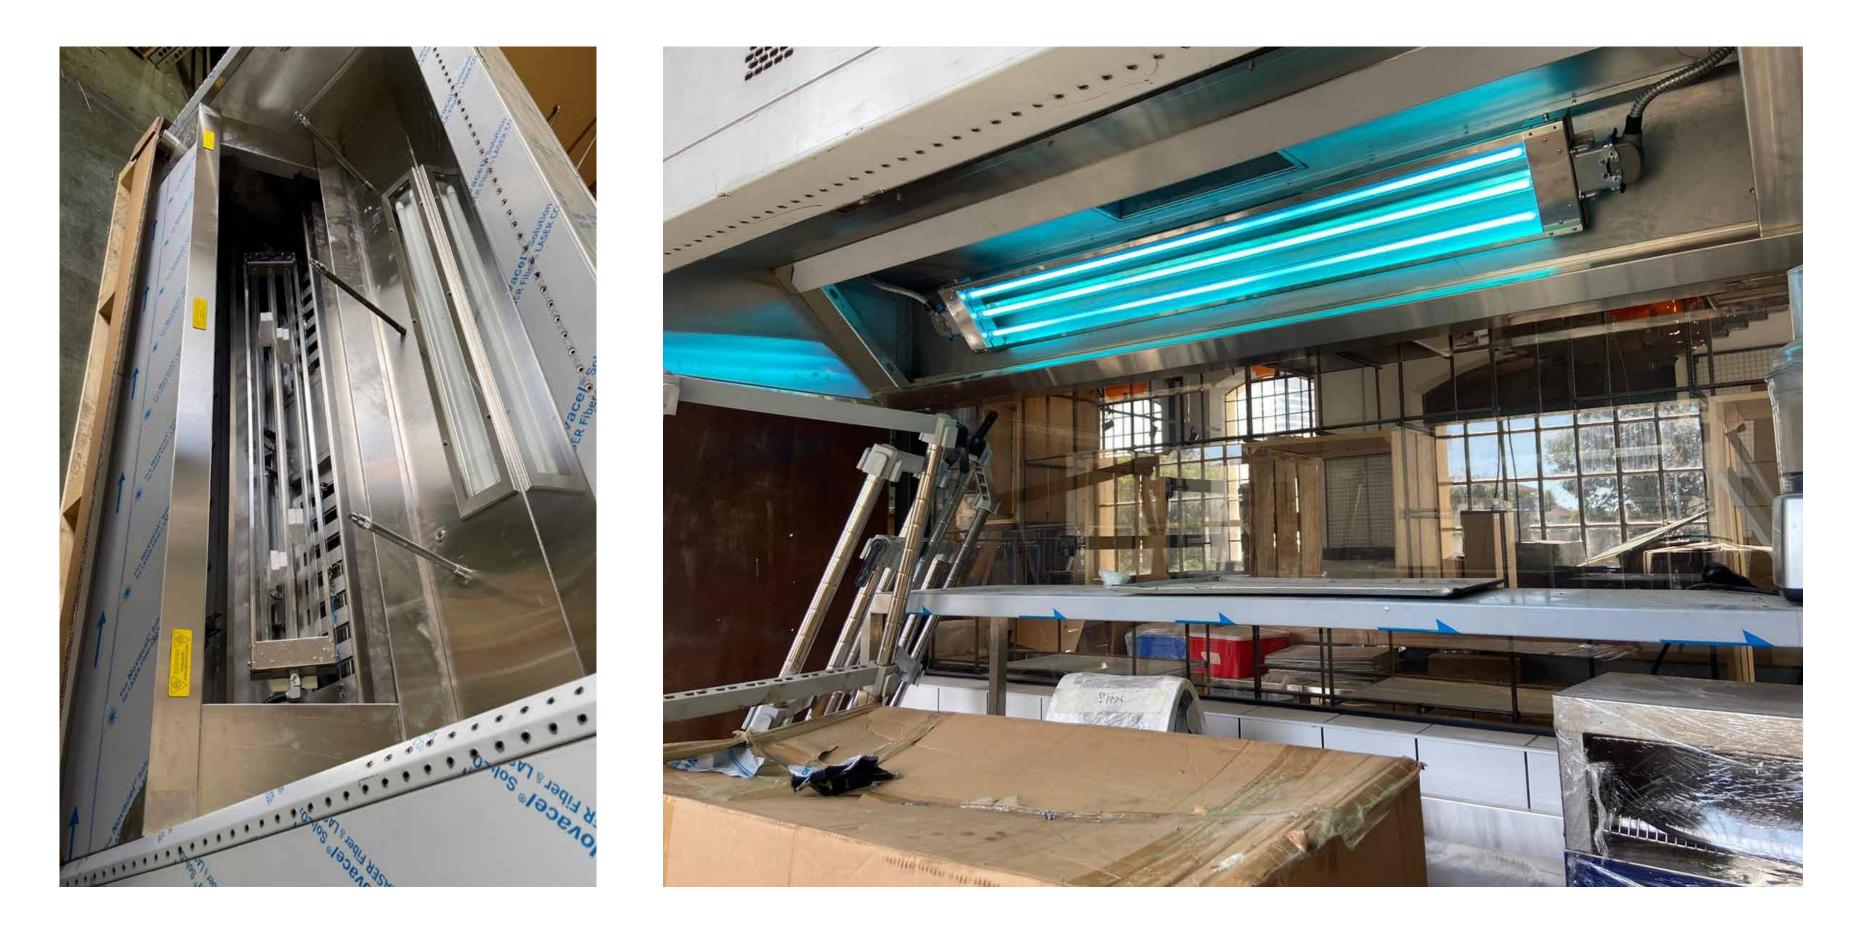

# UVC Air Filtration Hoods

Project: Meat Grill and Asian Kitchens Restaurants. Product: "SUPER JET" series exhaust Hoods with UVC Air Filtration. Project delivery year: 2016-2022

Project: Meat Grill and Asian Kitchens Restaurants. Product: "SUPER JET" series exhaust Hoods with UVC Air Filtration. Project delivery year: 2016-2022

#### UVC Air Filtration Hoods 67

Condensation Hoods

Project: Food Production Plant. Product: "CONDENSATION HOOD" with Water Condensate Anti-Drop construction. Project delivery year: 2021 Condensation Hoods 69