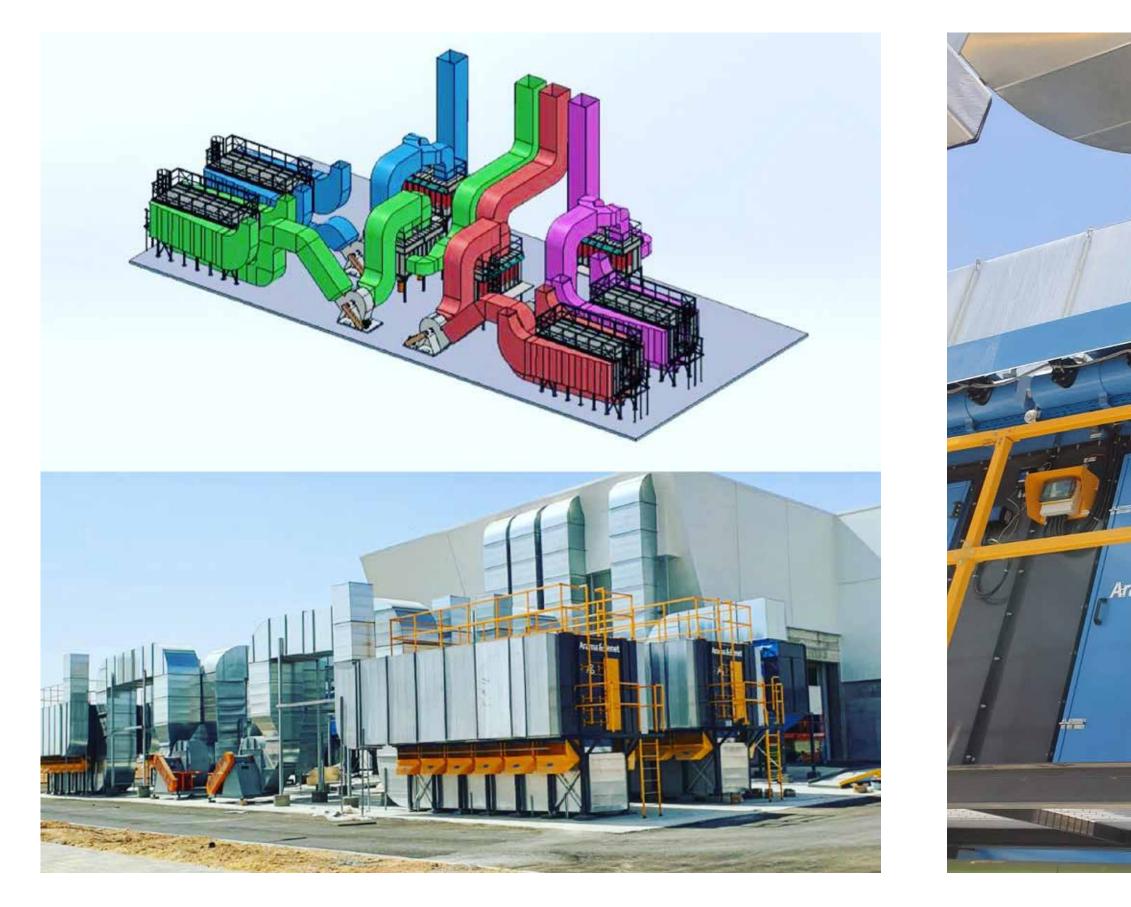

Industrial Air Filtration

Project: "DUDAIM" Solid Waste Recycling Plant. Product: "Two stage Air Filtration System" Air Volume: 210.000 m<sup>3</sup>\h [123.500 CFM] Project delivery year: 2021 Industrial Air Filtration 82

Project: "DUDAIM" Solid Waste Recycling Plant. Product: "Two stage Air Filtration System" Air Volume: 210.000 m<sup>3</sup>\h [123.500 CFM] Project delivery year: 2021 Industrial Air Filtration 83

Cross Box