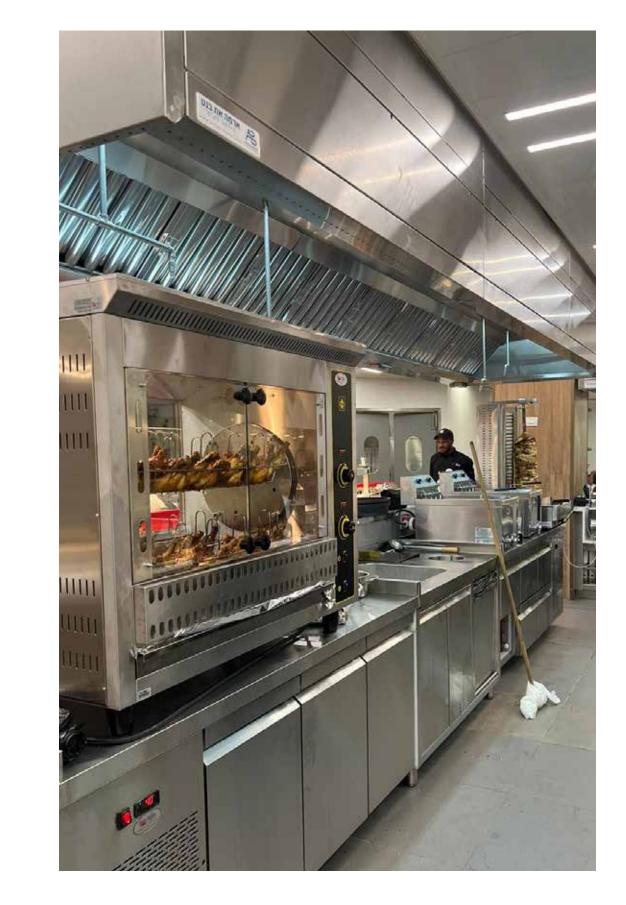

www.arama-benet.com

01 Catering and high capacity kitchens

Project: "Lunch Time" Catering. Product: Ventilated Ceiling "ECONOVENT" series. Area 85 m<sup>2</sup> [915 ft<sup>2</sup>] . Project delivery year: 2021

Project: "Lunch Time" Catering. Product: Ventilated Ceiling "ECONOVENT" series. Area 85 m<sup>2</sup> [915 ft<sup>2</sup>] . Project delivery year: 2021

Project: "ISS" Inflight Catering Kitchen. Product: "SUPER JET" series high efficiency Hoods. Kitchen Area 260 m<sup>2</sup>[2800 ft<sup>2</sup>]. Hood Area 172 m<sup>2</sup> [1852 ft<sup>2</sup>] Project delivery year: 2020 Catering and high capacity kitchens