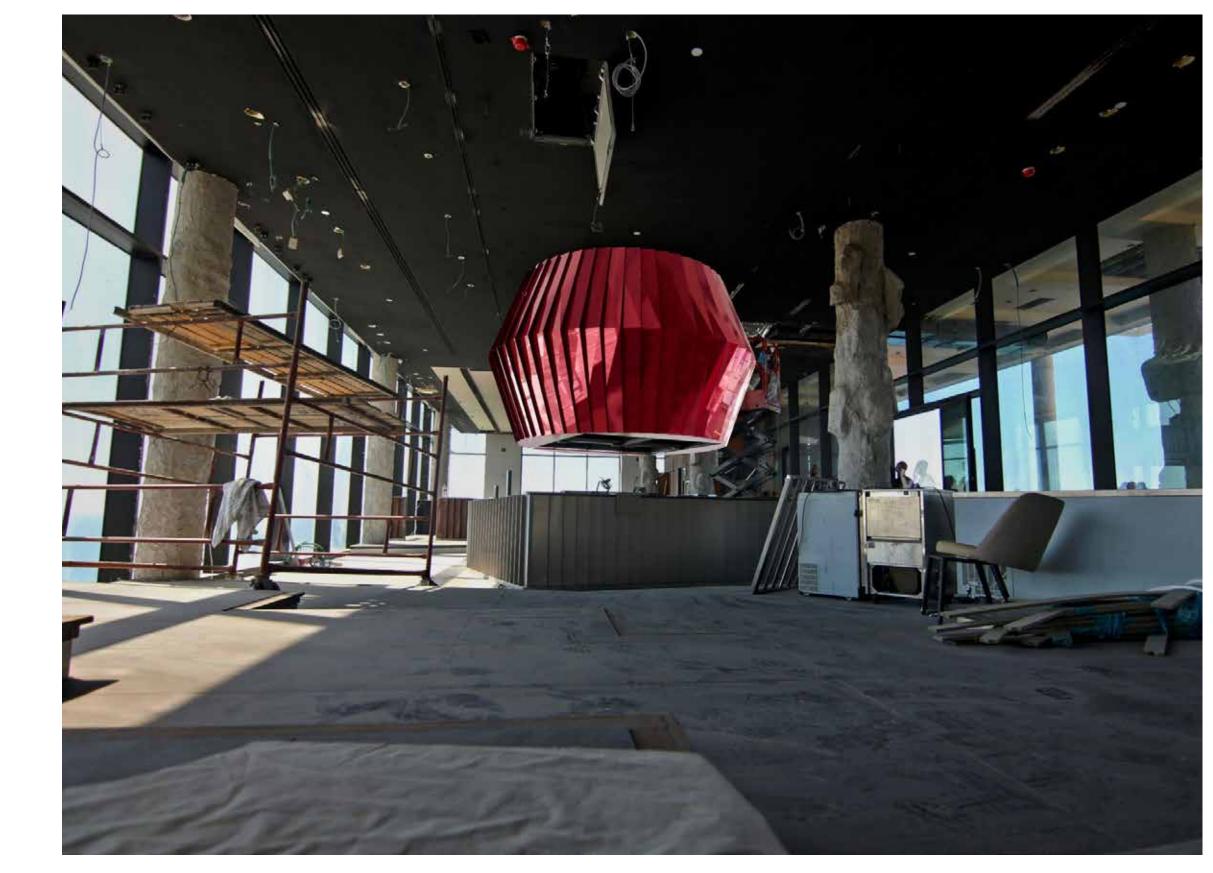

www.arama-benet.com

01 Catering and high capacity kitchens

Project: "Lunch Time" Catering. Product: Ventilated Ceiling "ECONOVENT" series. Area 85 m<sup>2</sup> [915 ft<sup>2</sup>] . Project delivery year: 2021

Project: "Lunch Time" Catering. Product: Ventilated Ceiling "ECONOVENT" series. Area 85 m<sup>2</sup> [915 ft<sup>2</sup>] . Project delivery year: 2021

Project: "ISS" Inflight Catering Kitchen. Product: "SUPER JET" series high efficiency Hoods. Kitchen Area 260 m<sup>2</sup>[2800 ft<sup>2</sup>]. Hood Area 172 m<sup>2</sup> [1852 ft<sup>2</sup>] Project delivery year: 2020 Catering and high capacity kitchens