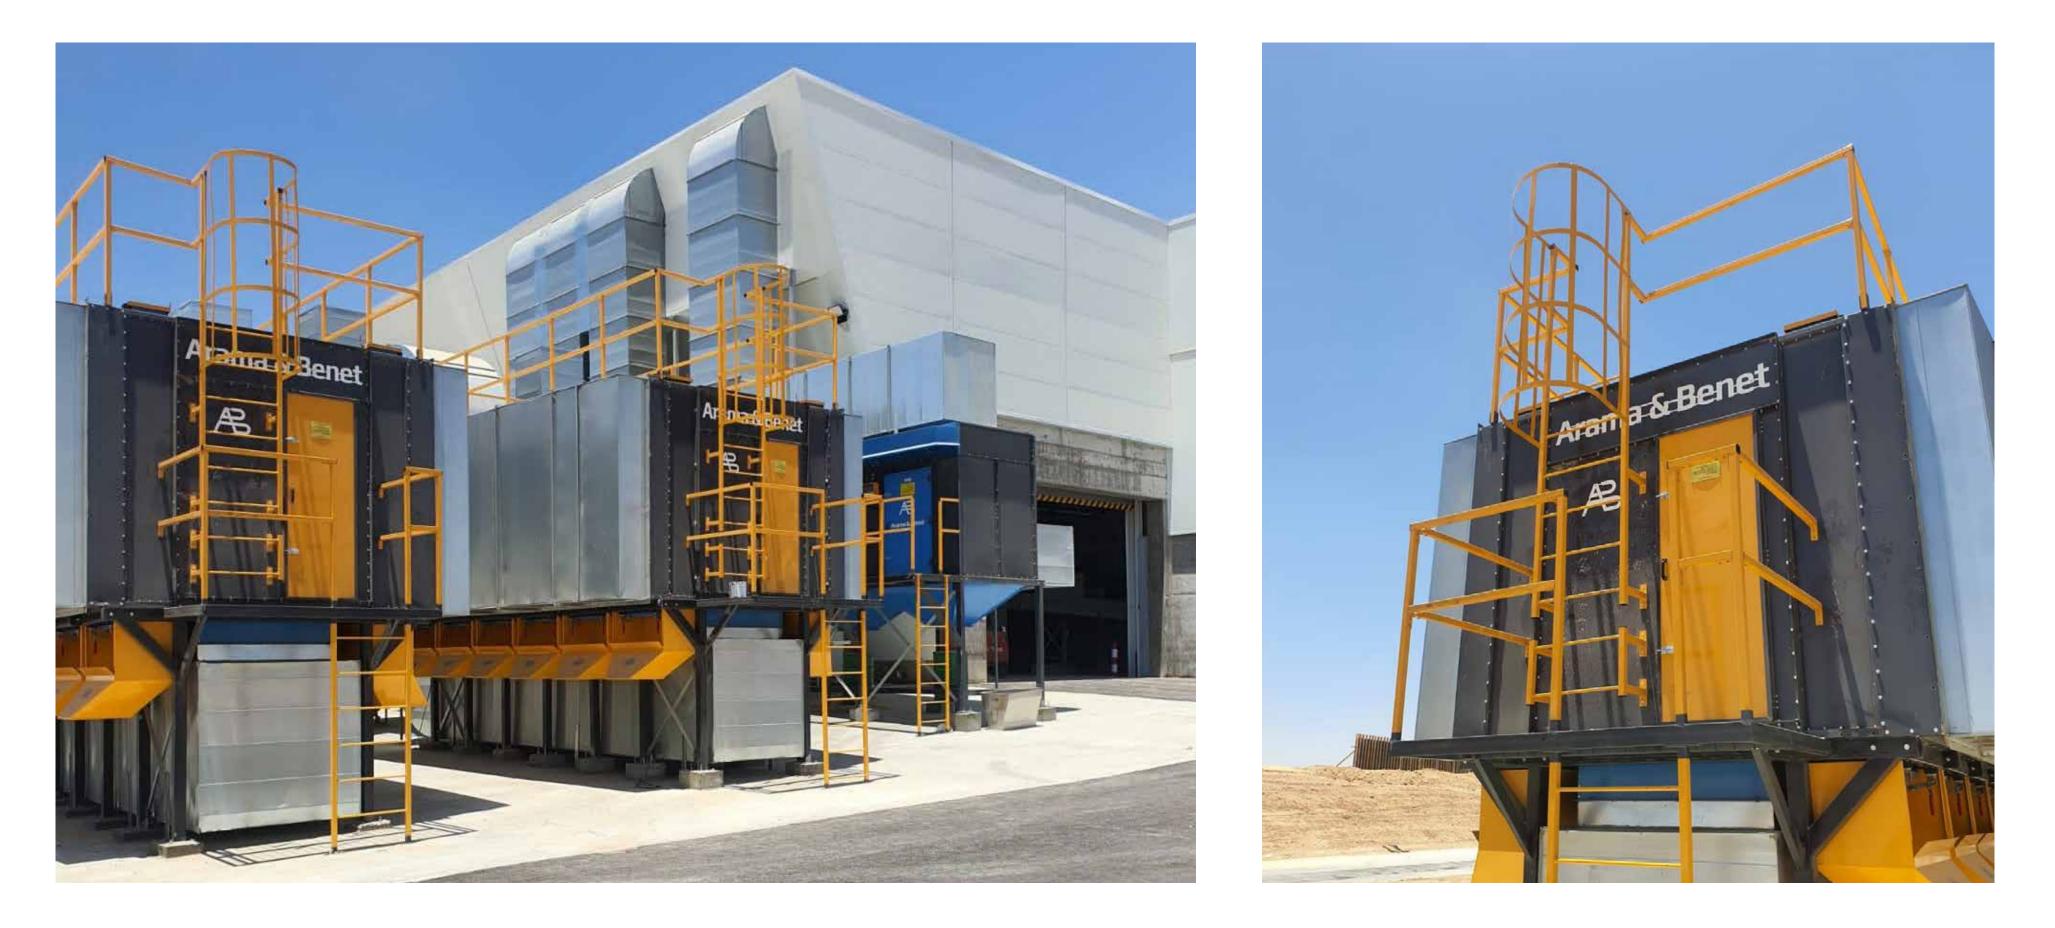

Industrial Air Filtration

Project: "DUDAIM" Solid Waste Recycling Plant. Product: "Two stage Air Filtration System" Air Volume: 210.000 m<sup>3</sup>\h [123.500 CFM] Project delivery year: 2021 Industrial Air Filtration 82

Project: "DUDAIM" Solid Waste Recycling Plant. Product: "Two stage Air Filtration System" Air Volume: 210.000 m<sup>3</sup>\h [123.500 CFM] Project delivery year: 2021 Industrial Air Filtration 83

Cross Box