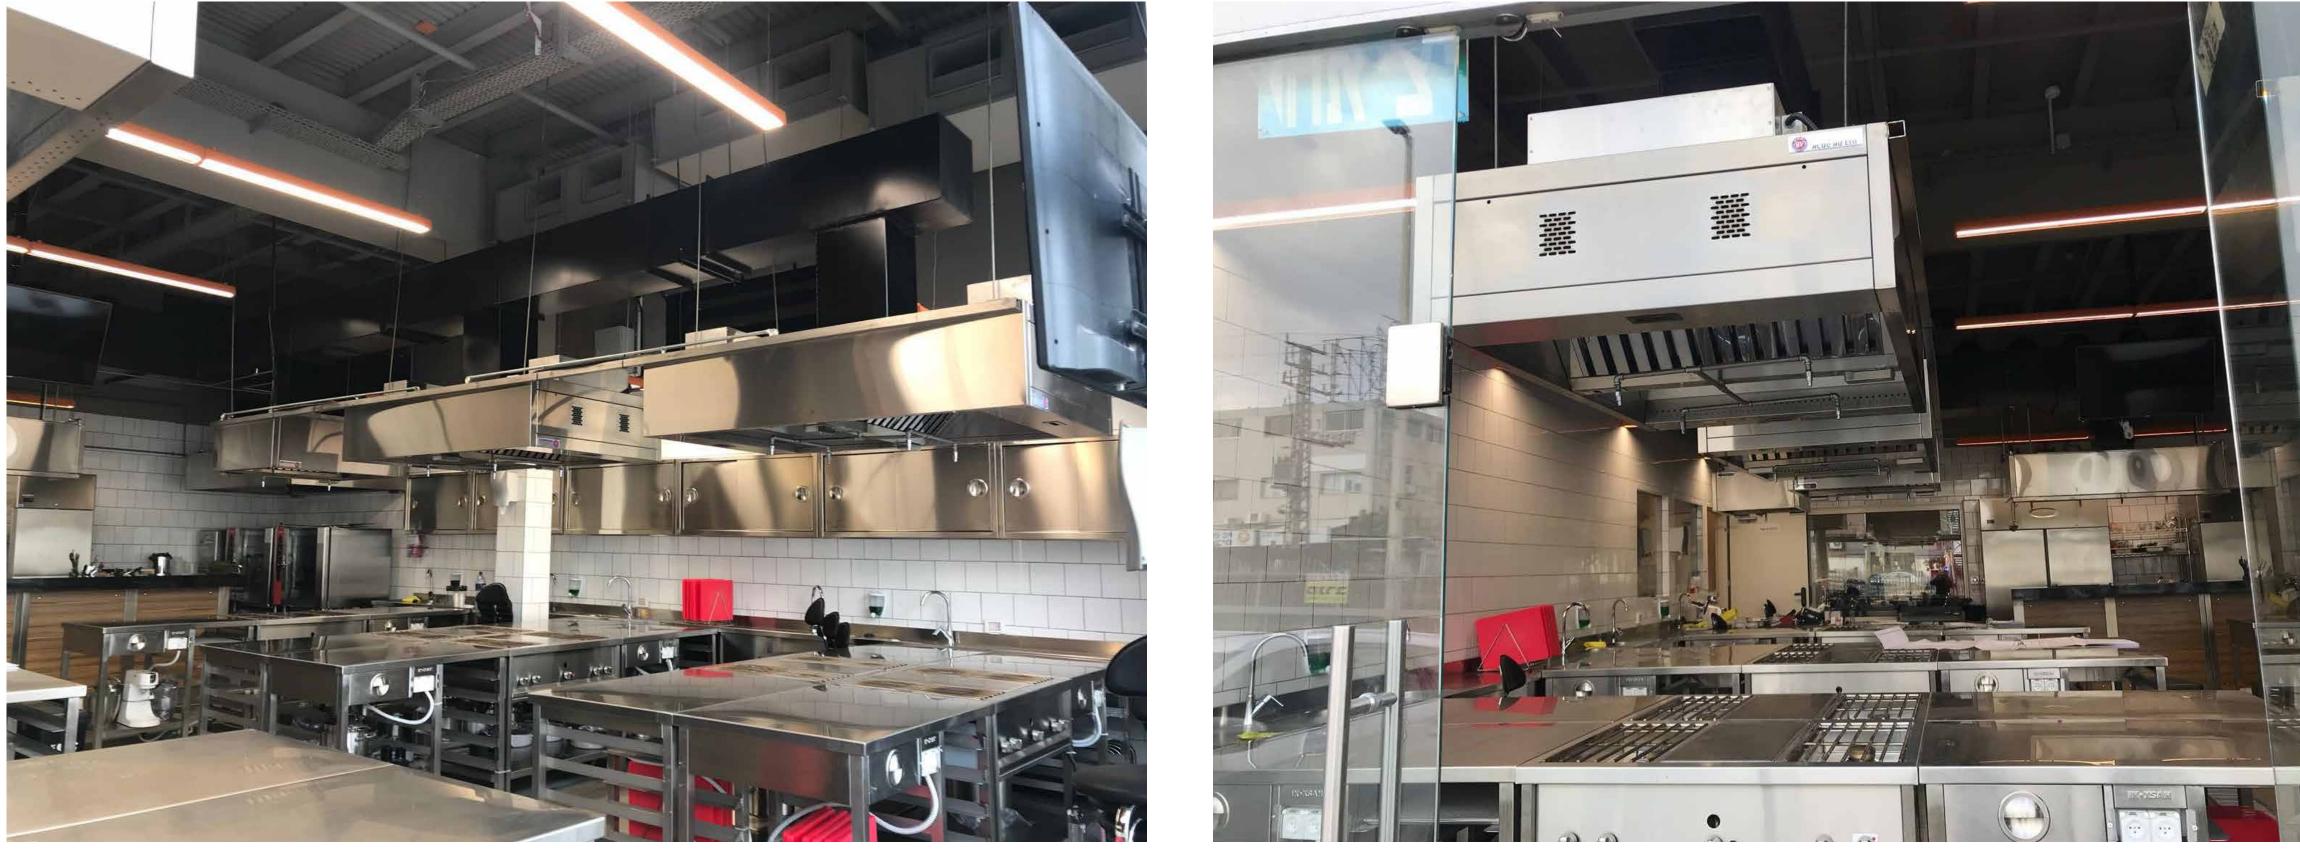

Project: "Lunch Time Barkan" Catering. Product: Ventilated Ceiling "ECONOVENT" series. Area 244 m<sup>2</sup> [2627 ft<sup>2</sup>] . Project delivery year: 2019 Catering and high capacity kitchens

Project: "Lunch Time Barkan" Catering. Product: Ventilated Ceiling "ECONOVENT" series. Area 244 m<sup>2</sup> [2627 ft<sup>2</sup>] . Project delivery year: 2019 Catering and high capacity kitchens

Project: "ISS" Catering Kitchen. Product: Ventilated Ceiling "ProVent" series. Area 288 m<sup>2</sup> [3100 ft<sup>2</sup>] . Project delivery year: 2017

Project: "ISS" Catering Kitchen. Product: Ventilated Ceiling "ProVent" series. Area 288 m<sup>2</sup> [3100 ft<sup>2</sup>] . Project delivery year: 2017