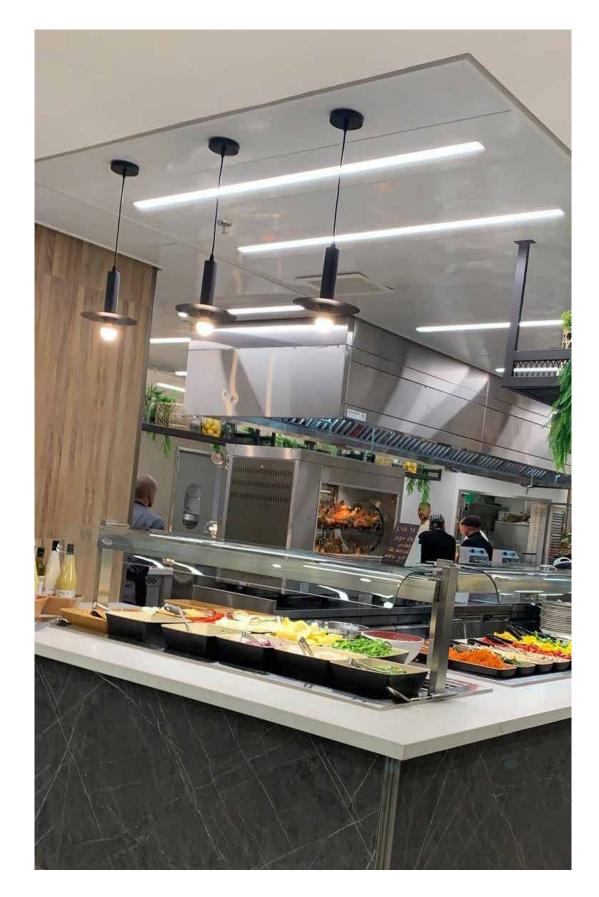

www.arama-benet.com

01 Catering and high capacity kitchens

Project: "Lunch Time" Catering. Product: Ventilated Ceiling "ECONOVENT" series. Area 85 m<sup>2</sup> [915 ft<sup>2</sup>] . Project delivery year: 2021

Project: "Lunch Time" Catering. Product: Ventilated Ceiling "ECONOVENT" series. Area 85 m<sup>2</sup> [915 ft<sup>2</sup>] . Project delivery year: 2021

Project: "ISS" Inflight Catering Kitchen. Product: "SUPER JET" series high efficiency Hoods. Kitchen Area 260 m<sup>2</sup>[2800 ft<sup>2</sup>]. Hood Area 172 m<sup>2</sup> [1852 ft<sup>2</sup>] Project delivery year: 2020 Catering and high capacity kitchens