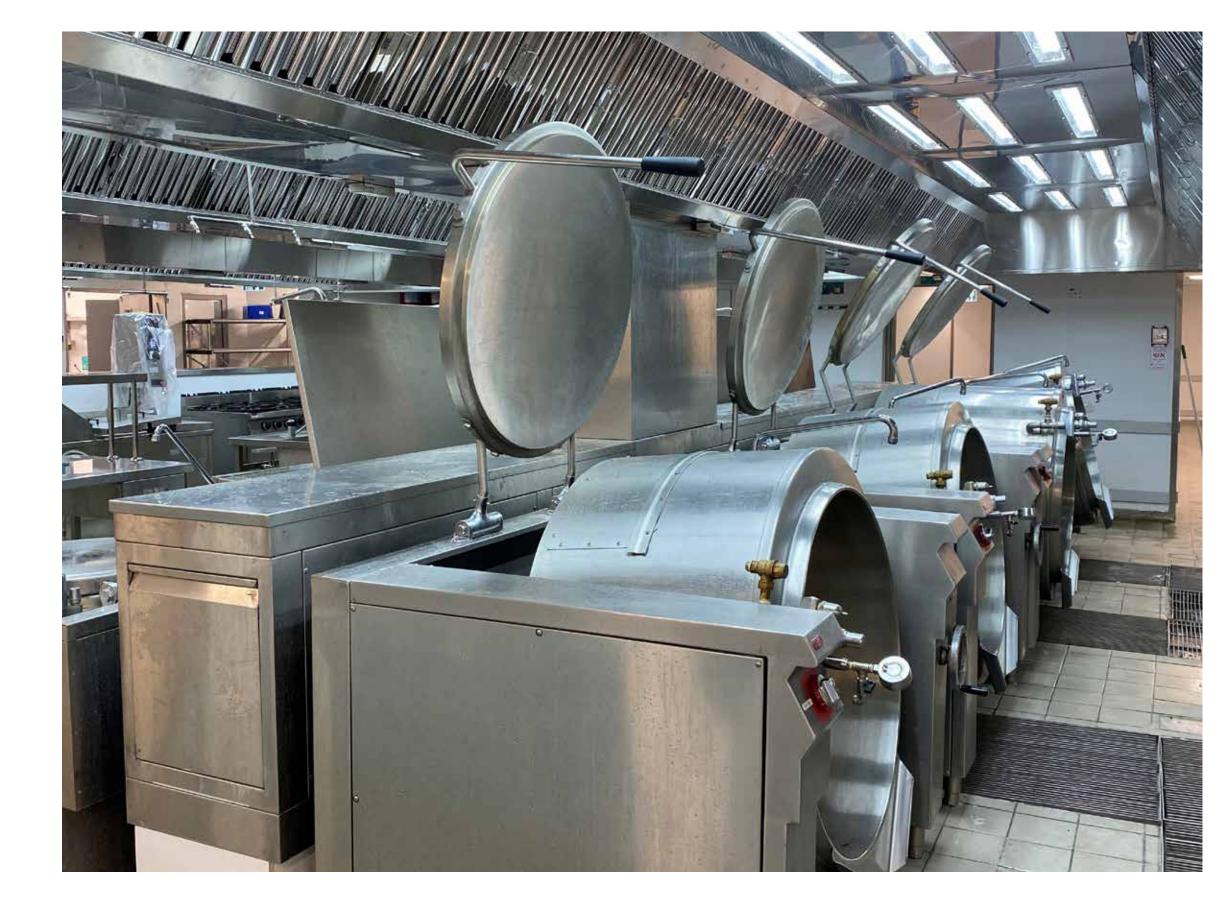

Project: "ISS" Inflight Catering Kitchen. Product: "SUPER JET" series high efficiency Hoods. Kitchen Area 260 m<sup>2</sup>[2800 ft<sup>2</sup>] . Hood Area 172 m<sup>2</sup> [1852 ft<sup>2</sup>] Project delivery year: 2020