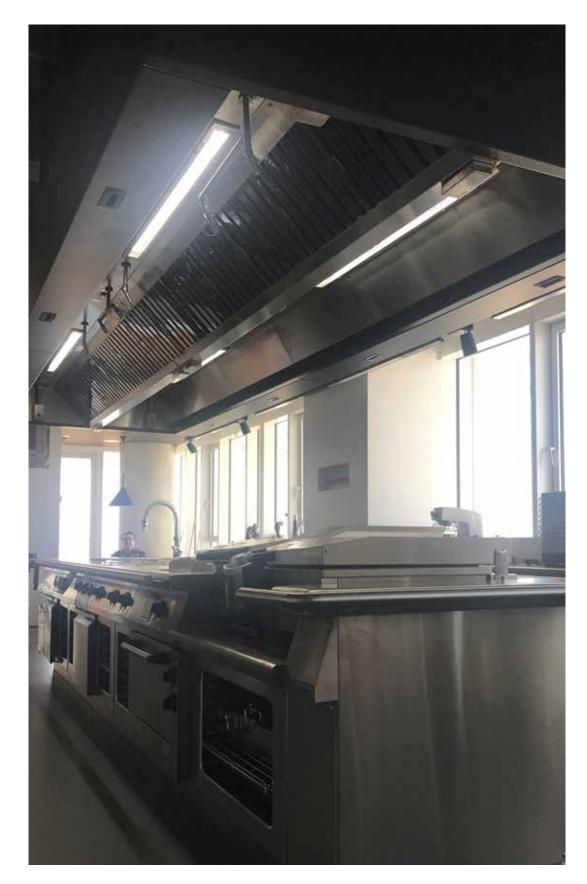

#### Catering and high capacity kitchens **11**

Project: "MASHANI" Salads Kitchen. Product: Ventilated Ceiling "ProVENT" series. Area 72 m<sup>2</sup> [775 ft<sup>2</sup>] . Project delivery year: 2022