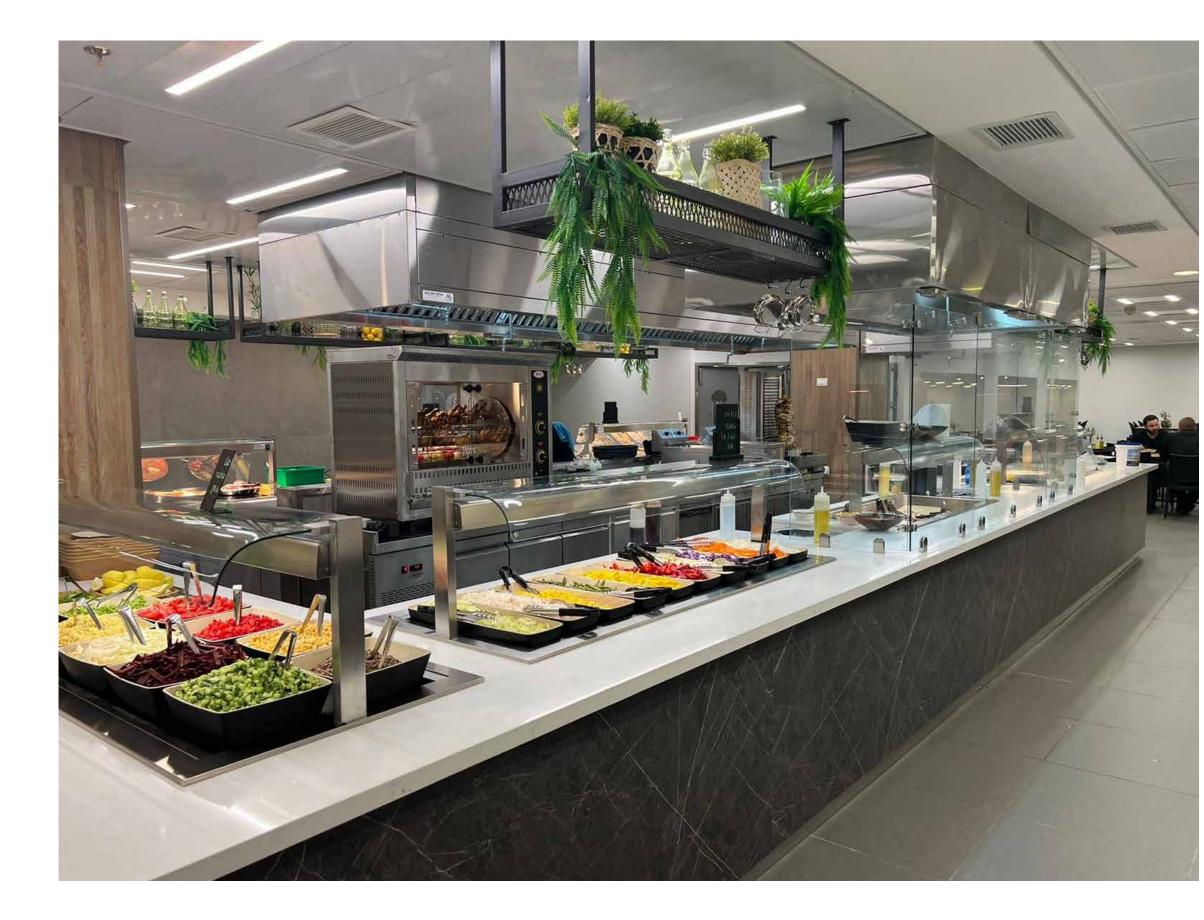

Project: Restaurant Front Kitchen. Product: "SUPER JET" series Exhaust Hoods. Project delivery year: 2020

Project: Restaurant Front Kitchen. Product: "SUPER JET" series Exhaust Hoods. Project delivery year: 2020