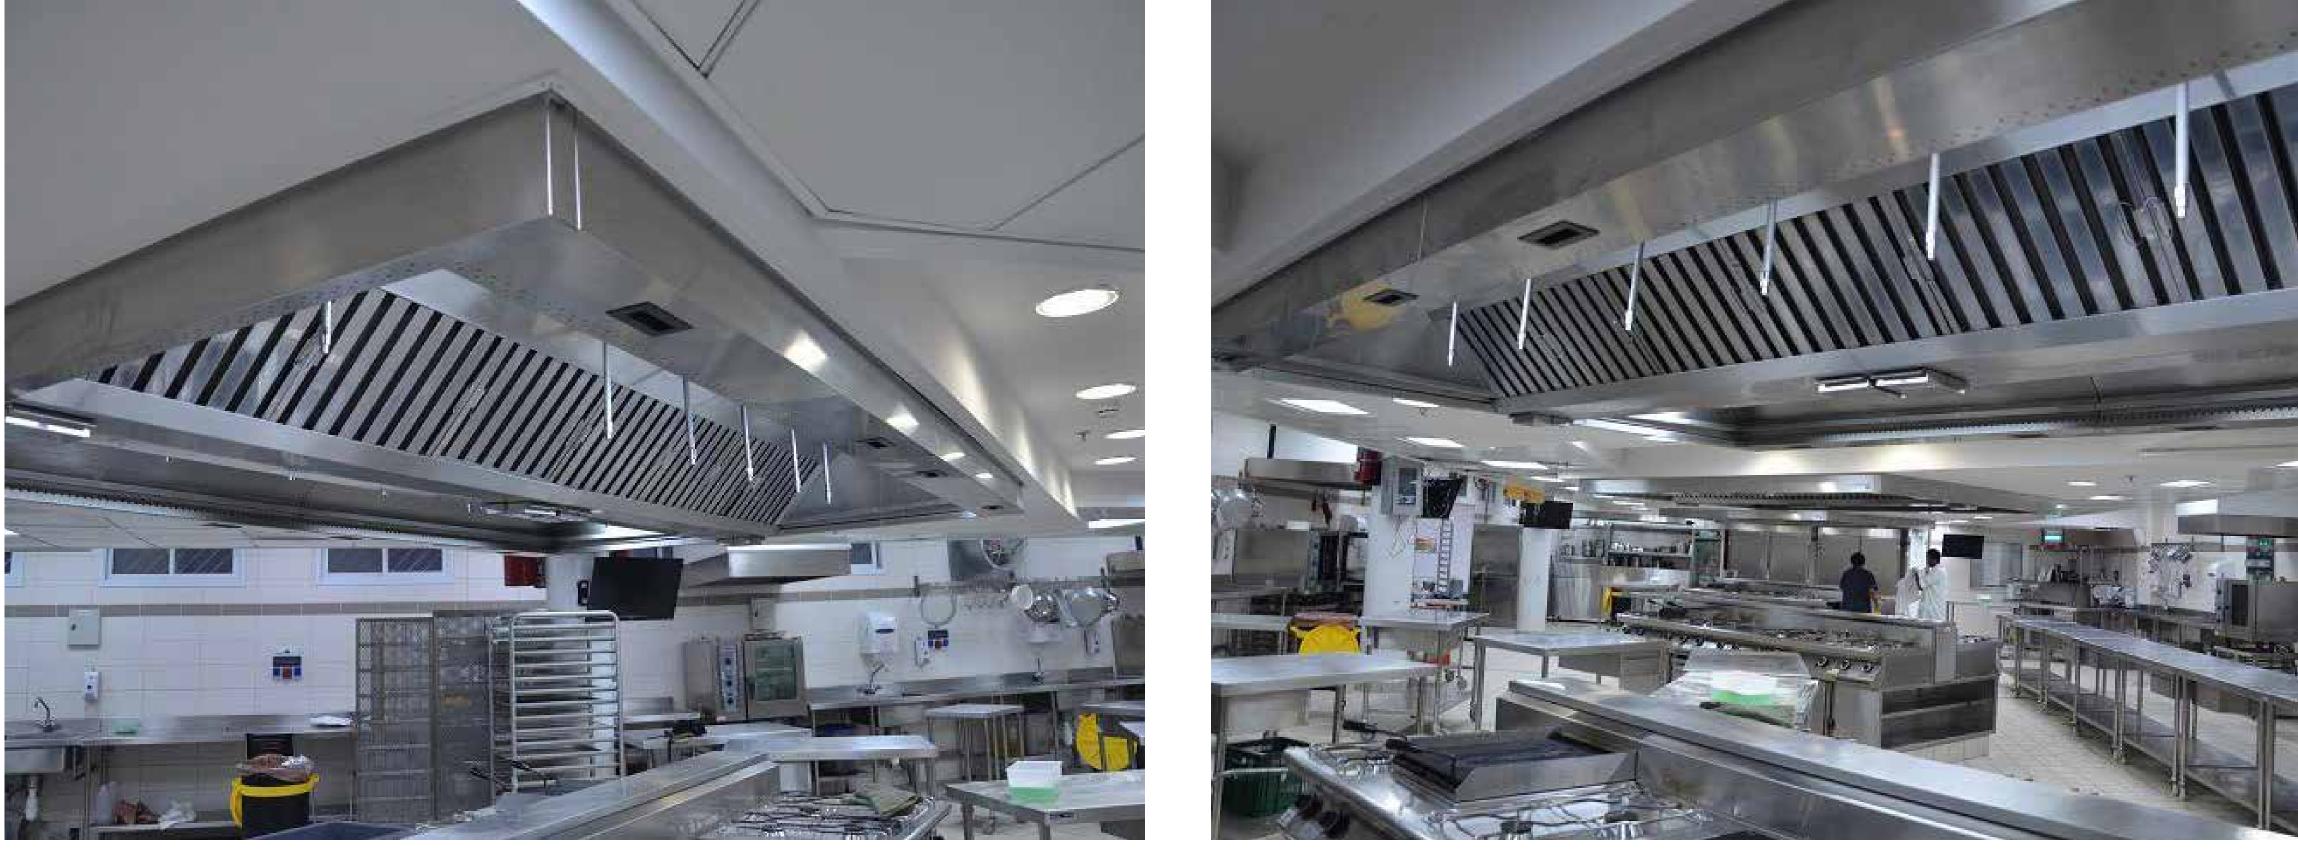

Project: "ISS" Inflight Catering Kitchen. Product: "SUPER JET" series high efficiency Hoods. Kitchen Area 260 m<sup>2</sup>[2800 ft<sup>2</sup>] . Hood Area 172 m<sup>2</sup> [1852 ft<sup>2</sup>] Project delivery year: 2020