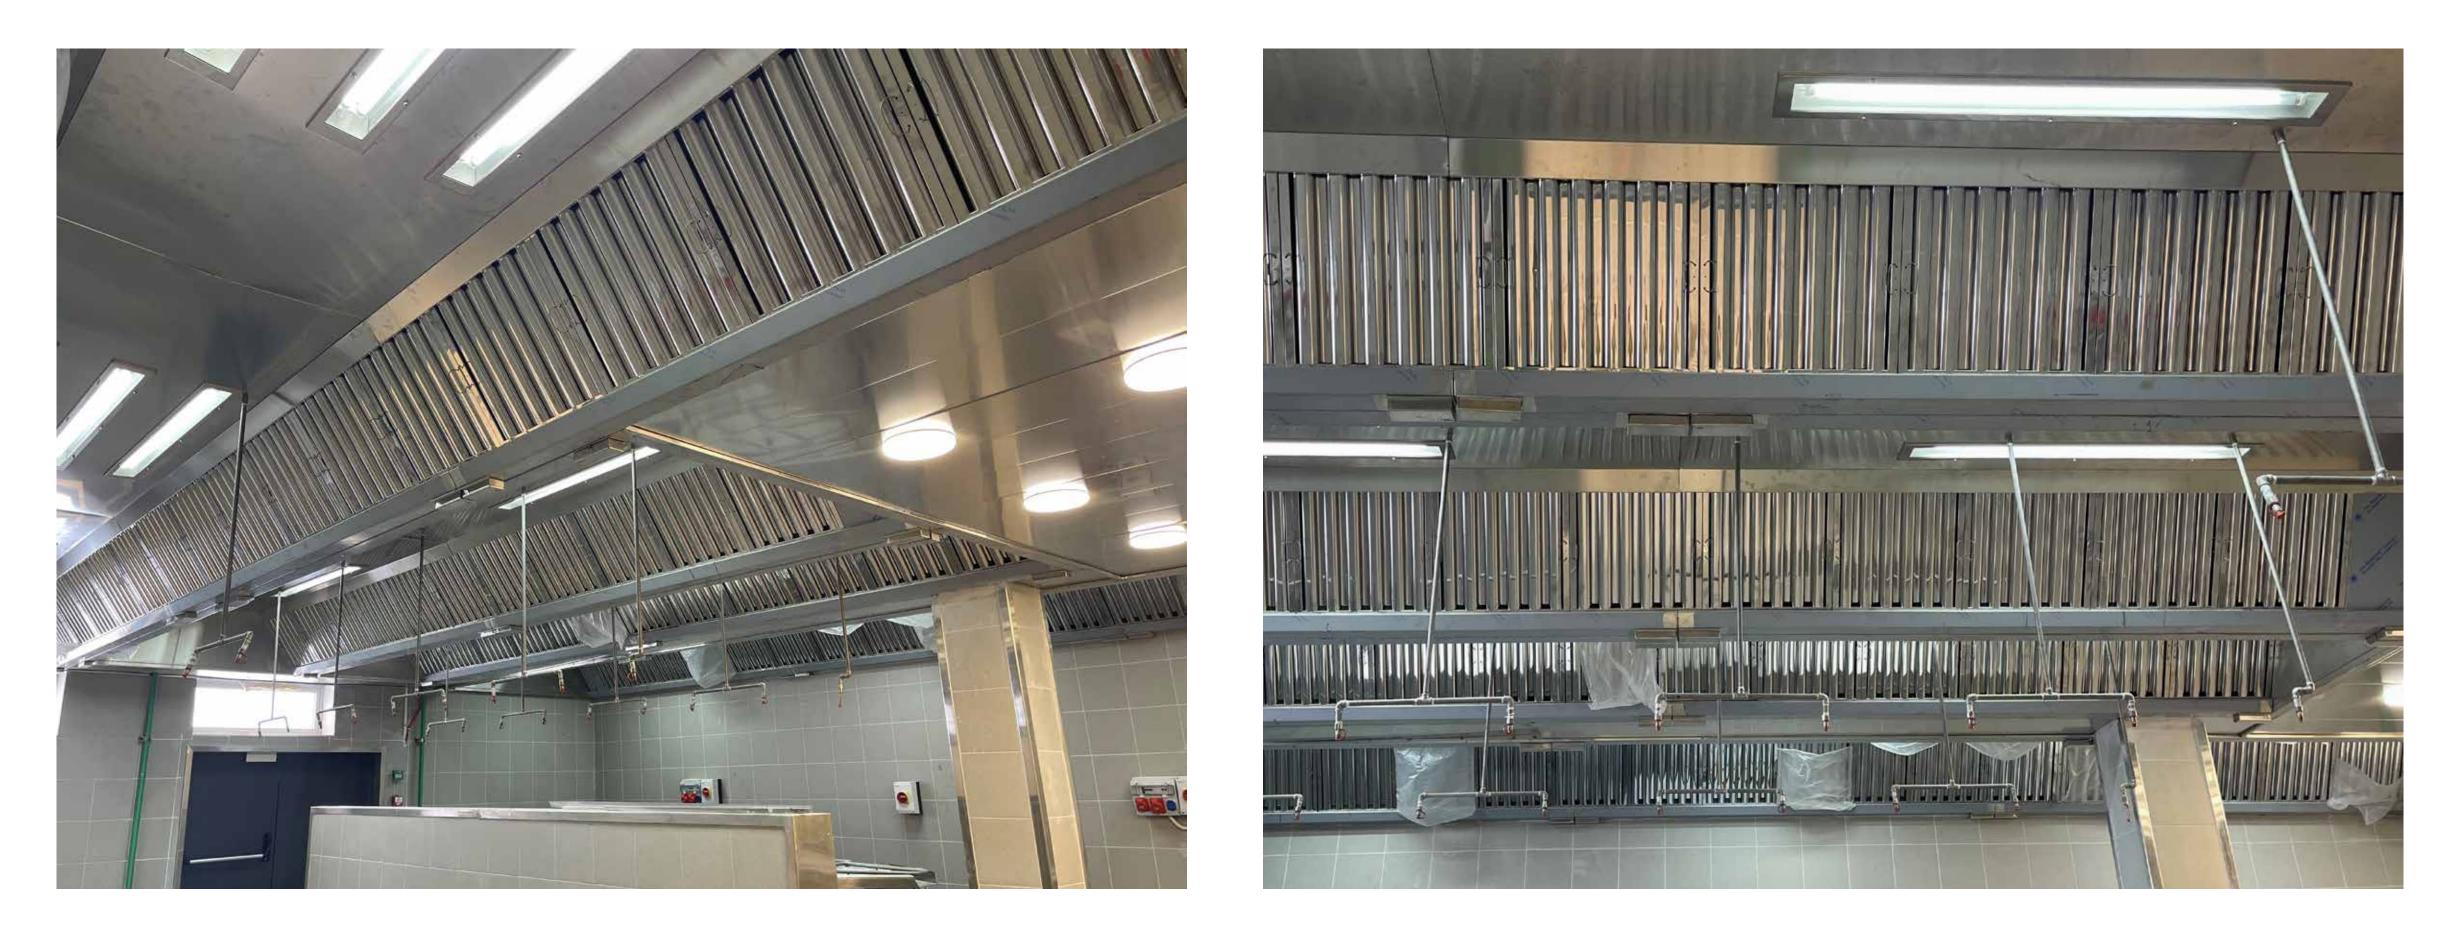

Project: "ISS" Catering Kitchen. Product: Ventilated Ceiling "ProVent" series. Area 288 m<sup>2</sup> [3100 ft<sup>2</sup>] . Project delivery year: 2017

Project: "ISS" Catering Kitchen. Product: Ventilated Ceiling "ProVent" series. Area 288 m<sup>2</sup> [3100 ft<sup>2</sup>] . Project delivery year: 2017