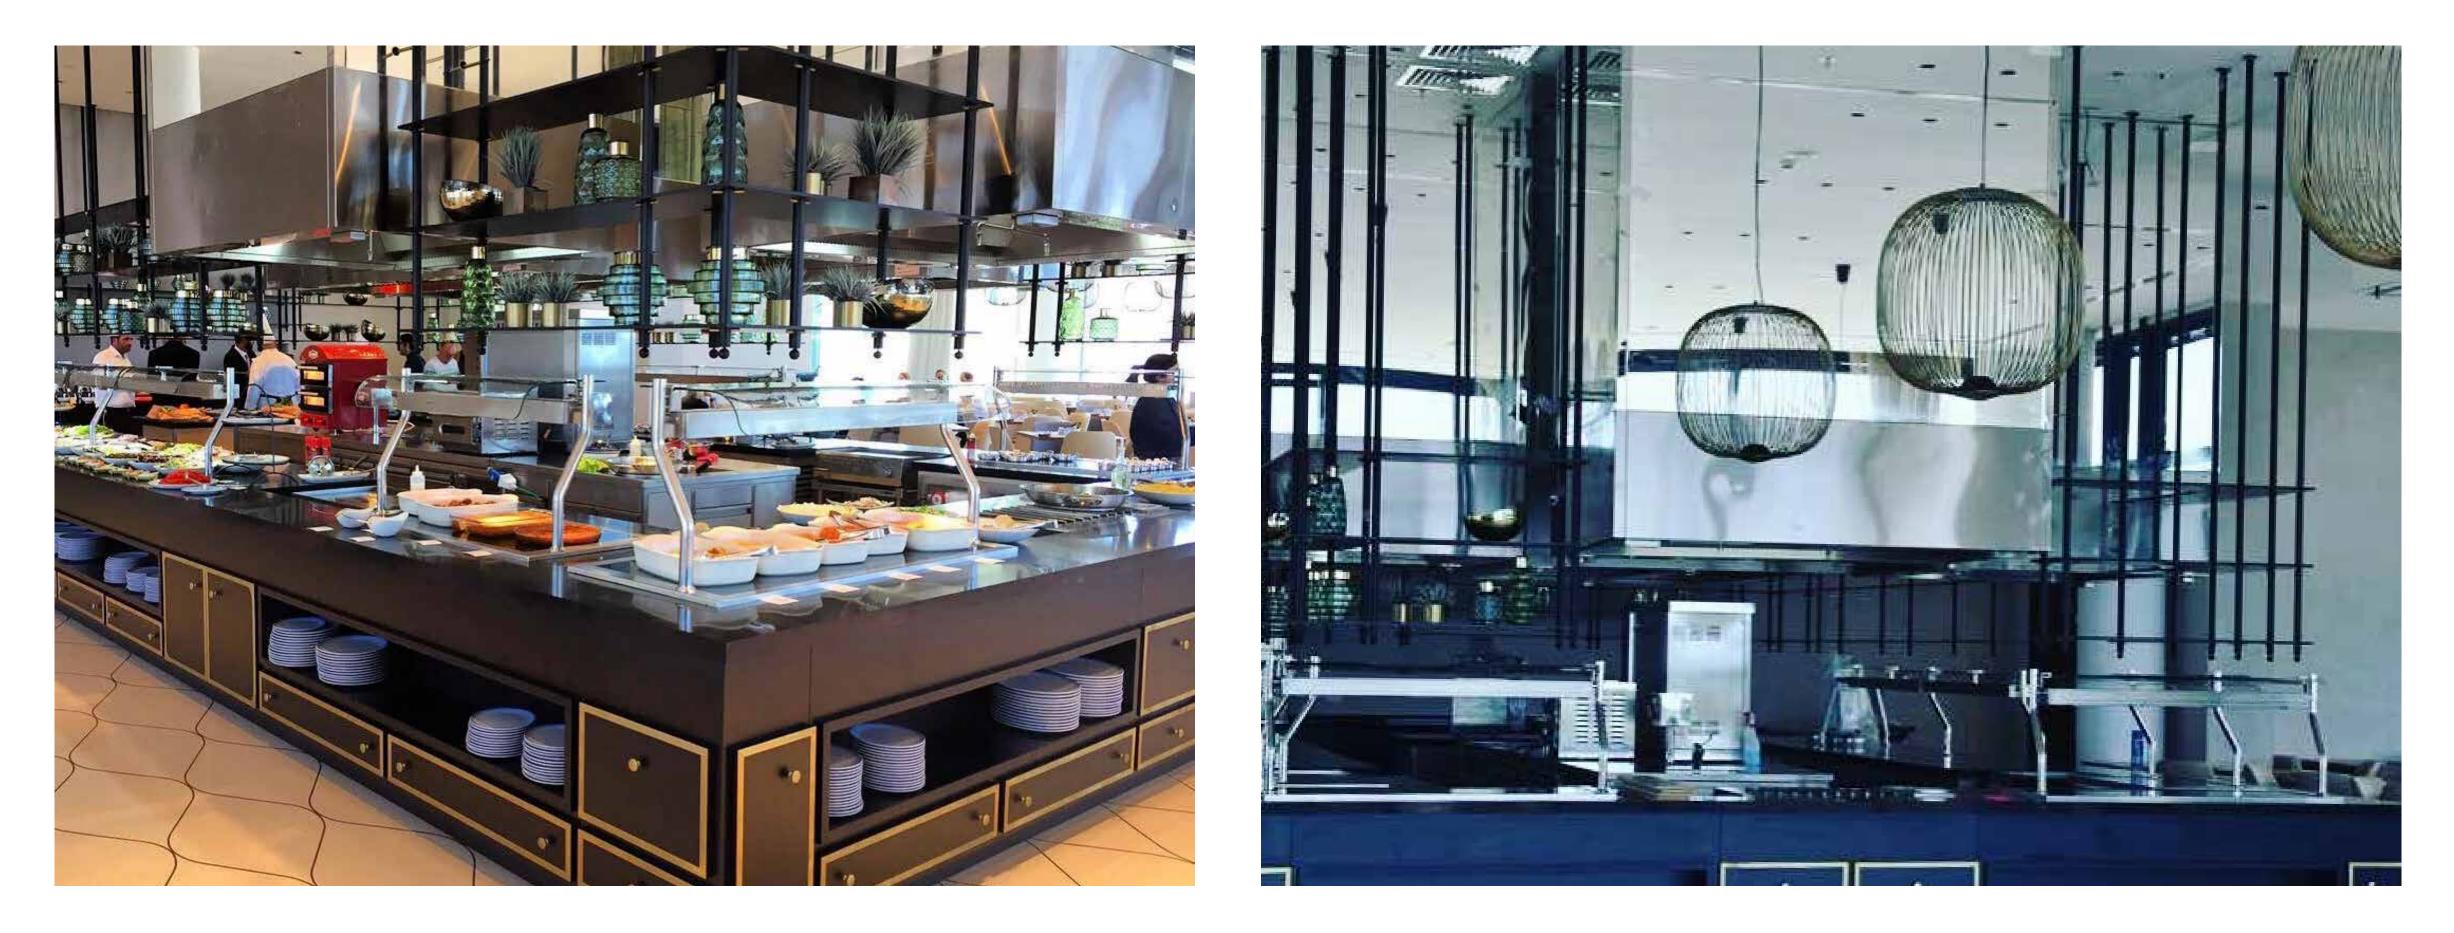

#### Restaurant Kitchen 43

Project: Front and Show Kitchens. Product: "GLASS HOOD" series exhaust hoods. Project delivery year: 2018-2022

Project: Front and Show Kitchens. Product: "GLASS HOOD" series exhaust hoods. Project delivery year: 2018-2022

Project: Front and Show Kitchens. Product: "GLASS HOOD" series exhaust hoods. Project delivery year: 2018-2022

Project: Front and Show Kitchens. Product: "GLASS HOOD" series exhaust hoods. Project delivery year: 2018-2022