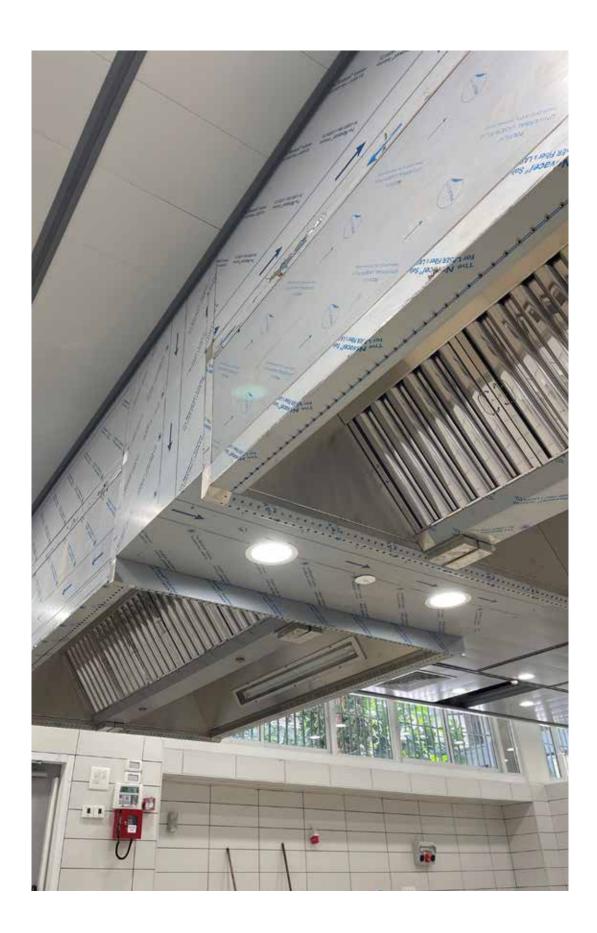

Project: "ISS" Catering Kitchen. Product: Ventilated Ceiling "ProVent" series. Area 288 m<sup>2</sup> [3100 ft<sup>2</sup>] . Project delivery year: 2017

Project: "ISS" Catering Kitchen. Product: Ventilated Ceiling "ProVent" series. Area 288 m<sup>2</sup> [3100 ft<sup>2</sup>] . Project delivery year: 2017

#### Catering and high capacity kitchens **11**

Project: "MASHANI" Salads Kitchen. Product: Ventilated Ceiling "ProVENT" series. Area 72 m<sup>2</sup> [775 ft<sup>2</sup>] . Project delivery year: 2022