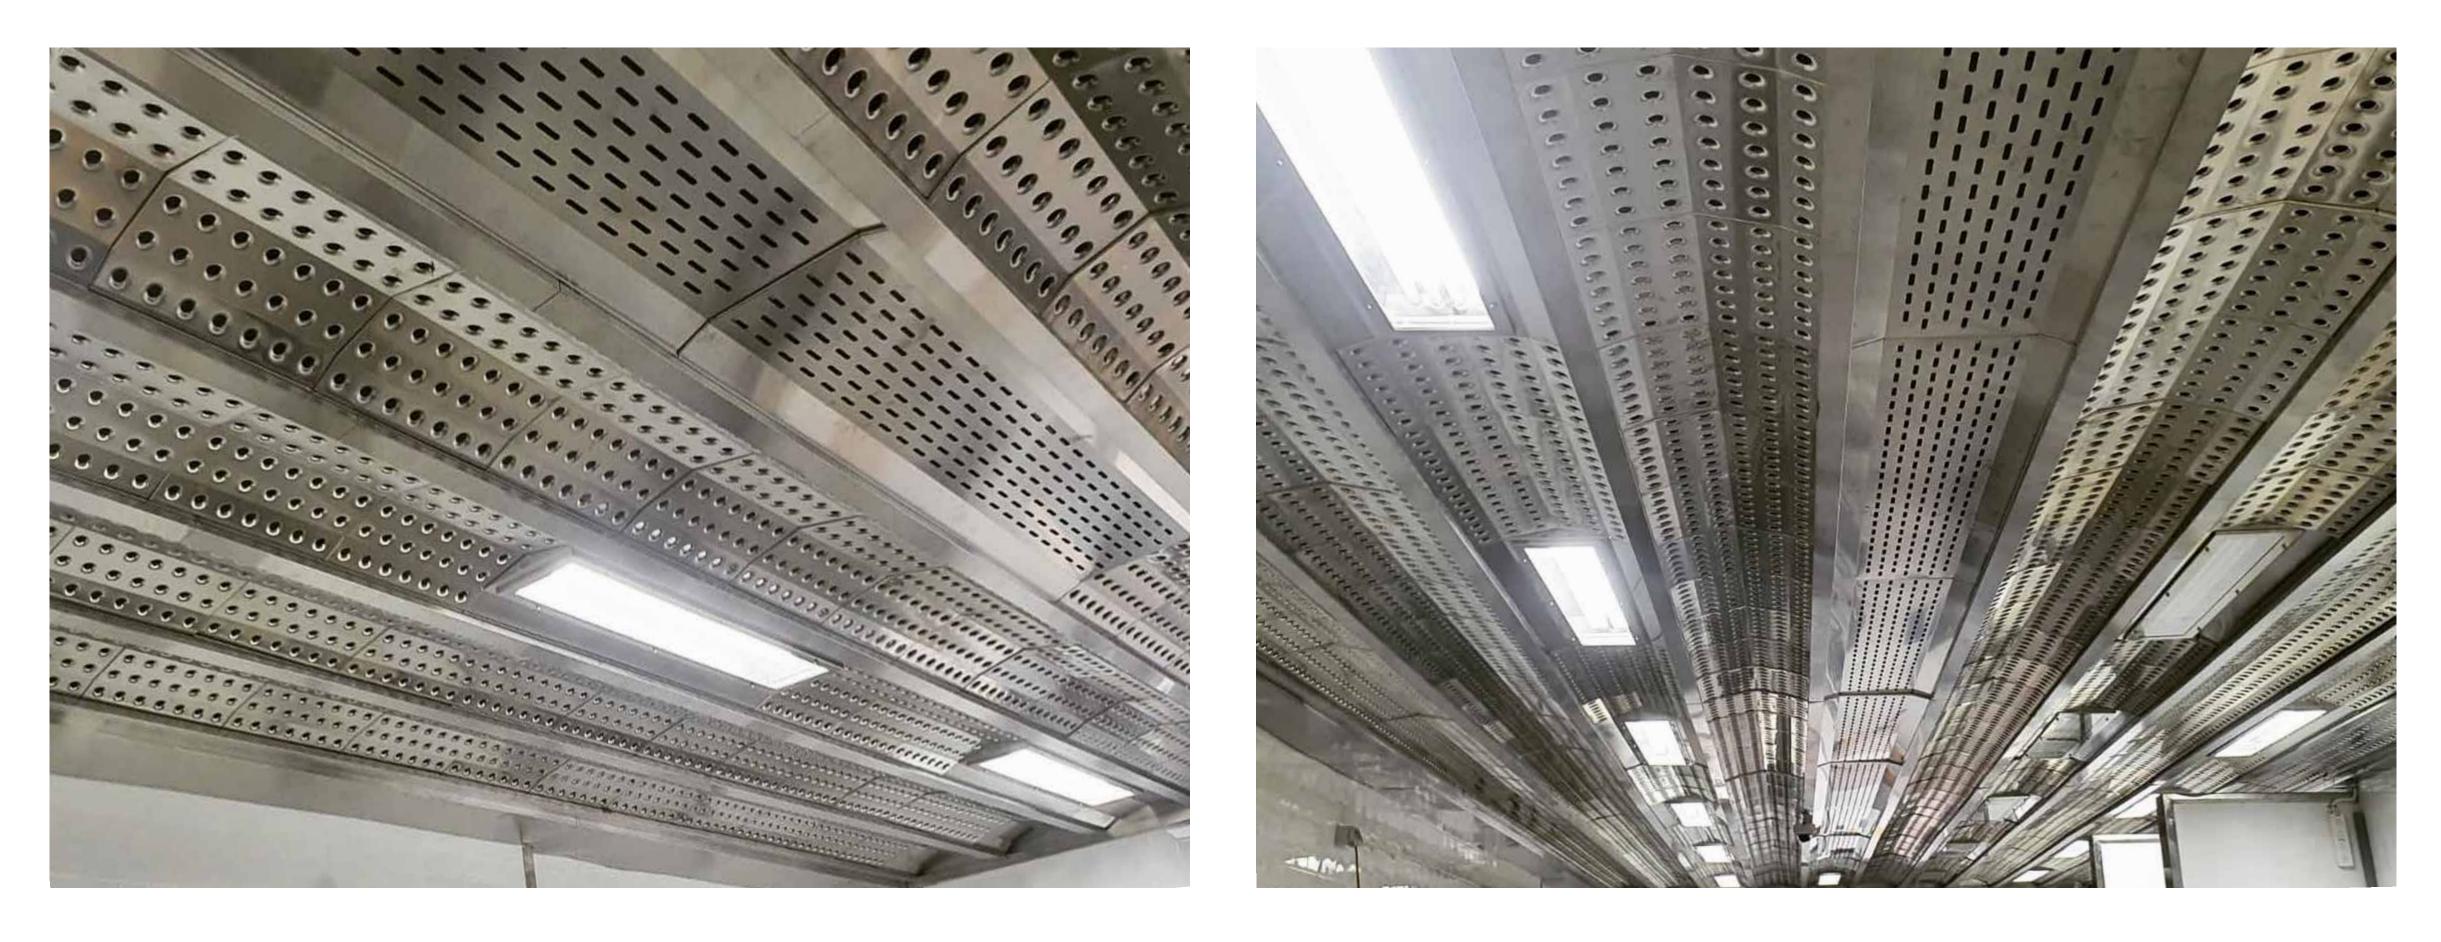

Project: "Lunch Time Barkan" Catering. Product: Ventilated Ceiling "ECONOVENT" series. Area 244 m<sup>2</sup> [2627 ft<sup>2</sup>] . Project delivery year: 2019 Catering and high capacity kitchens

Project: "Lunch Time Barkan" Catering. Product: Ventilated Ceiling "ECONOVENT" series. Area 244 m<sup>2</sup> [2627 ft<sup>2</sup>] . Project delivery year: 2019 Catering and high capacity kitchens

Project: "ISS" Catering Kitchen. Product: Ventilated Ceiling "ProVent" series. Area 288 m<sup>2</sup> [3100 ft<sup>2</sup>] . Project delivery year: 2017

Project: "ISS" Catering Kitchen. Product: Ventilated Ceiling "ProVent" series. Area 288 m<sup>2</sup> [3100 ft<sup>2</sup>] . Project delivery year: 2017