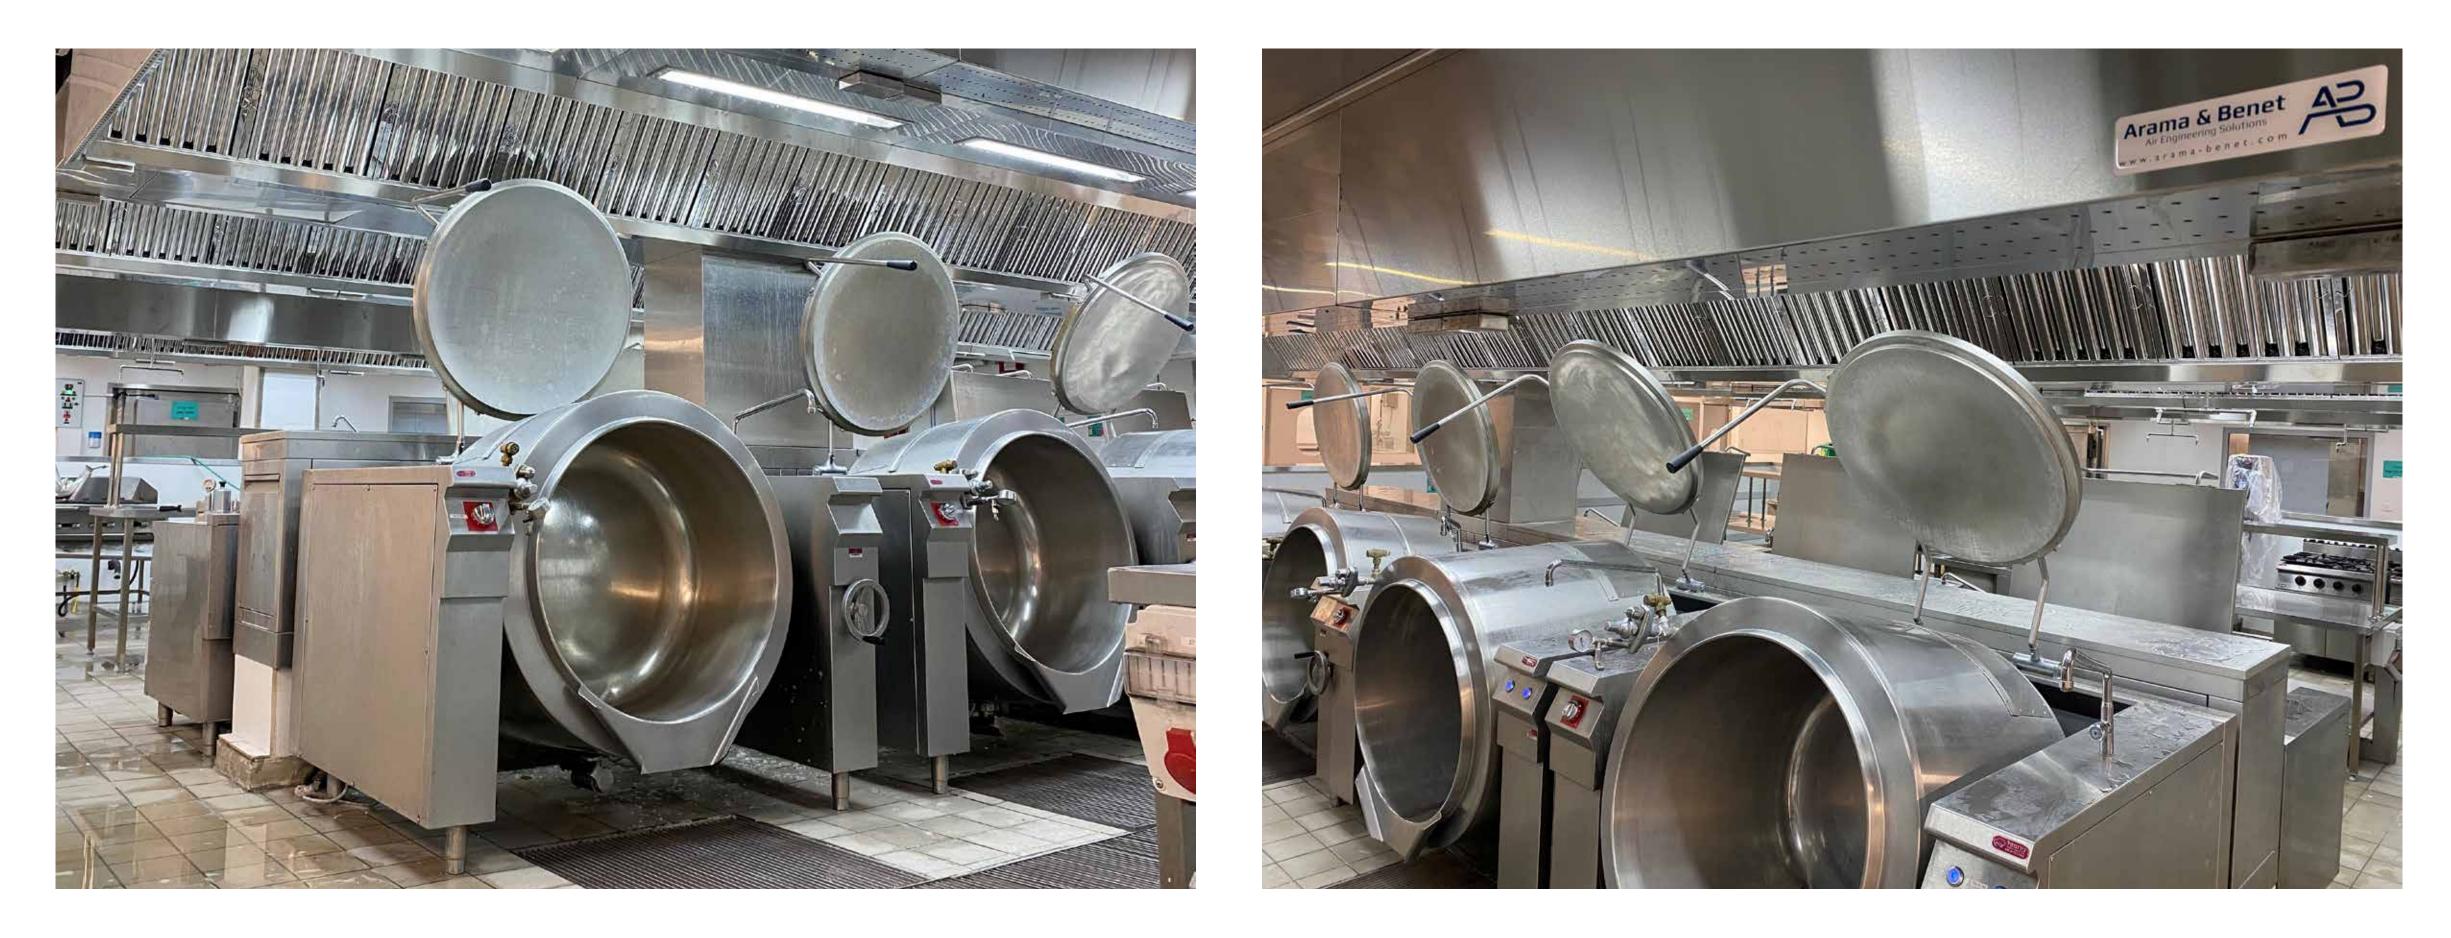

Project: "Lunch Time" Catering. Product: Ventilated Ceiling "ECONOVENT" series. Area 85 m<sup>2</sup> [915 ft<sup>2</sup>] . Project delivery year: 2021

Project: "ISS" Inflight Catering Kitchen. Product: "SUPER JET" series high efficiency Hoods. Kitchen Area 260 m<sup>2</sup>[2800 ft<sup>2</sup>]. Hood Area 172 m<sup>2</sup> [1852 ft<sup>2</sup>] Project delivery year: 2020 Catering and high capacity kitchens

Project: "ISS" Inflight Catering Kitchen. Product: "SUPER JET" series high efficiency Hoods. Kitchen Area 260 m<sup>2</sup>[2800 ft<sup>2</sup>] . Hood Area 172 m<sup>2</sup> [1852 ft<sup>2</sup>] Project delivery year: 2020