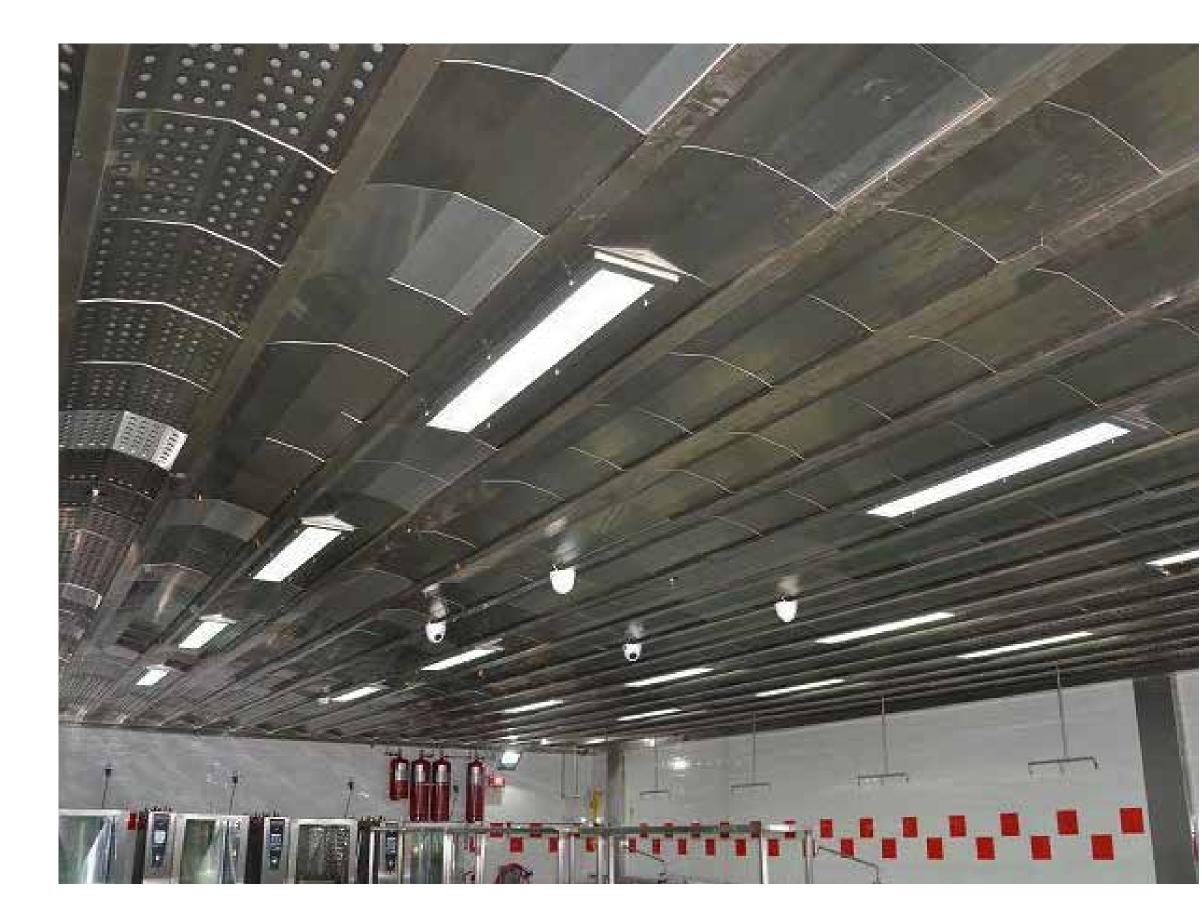

Project: "Lunch Time Barkan" Catering. Product: Ventilated Ceiling "ECONOVENT" series. Area 244 m<sup>2</sup> [2627 ft<sup>2</sup>] . Project delivery year: 2019 Catering and high capacity kitchens

Project: "Lunch Time Barkan" Catering. Product: Ventilated Ceiling "ECONOVENT" series. Area 244 m<sup>2</sup> [2627 ft<sup>2</sup>] . Project delivery year: 2019 Catering and high capacity kitchens