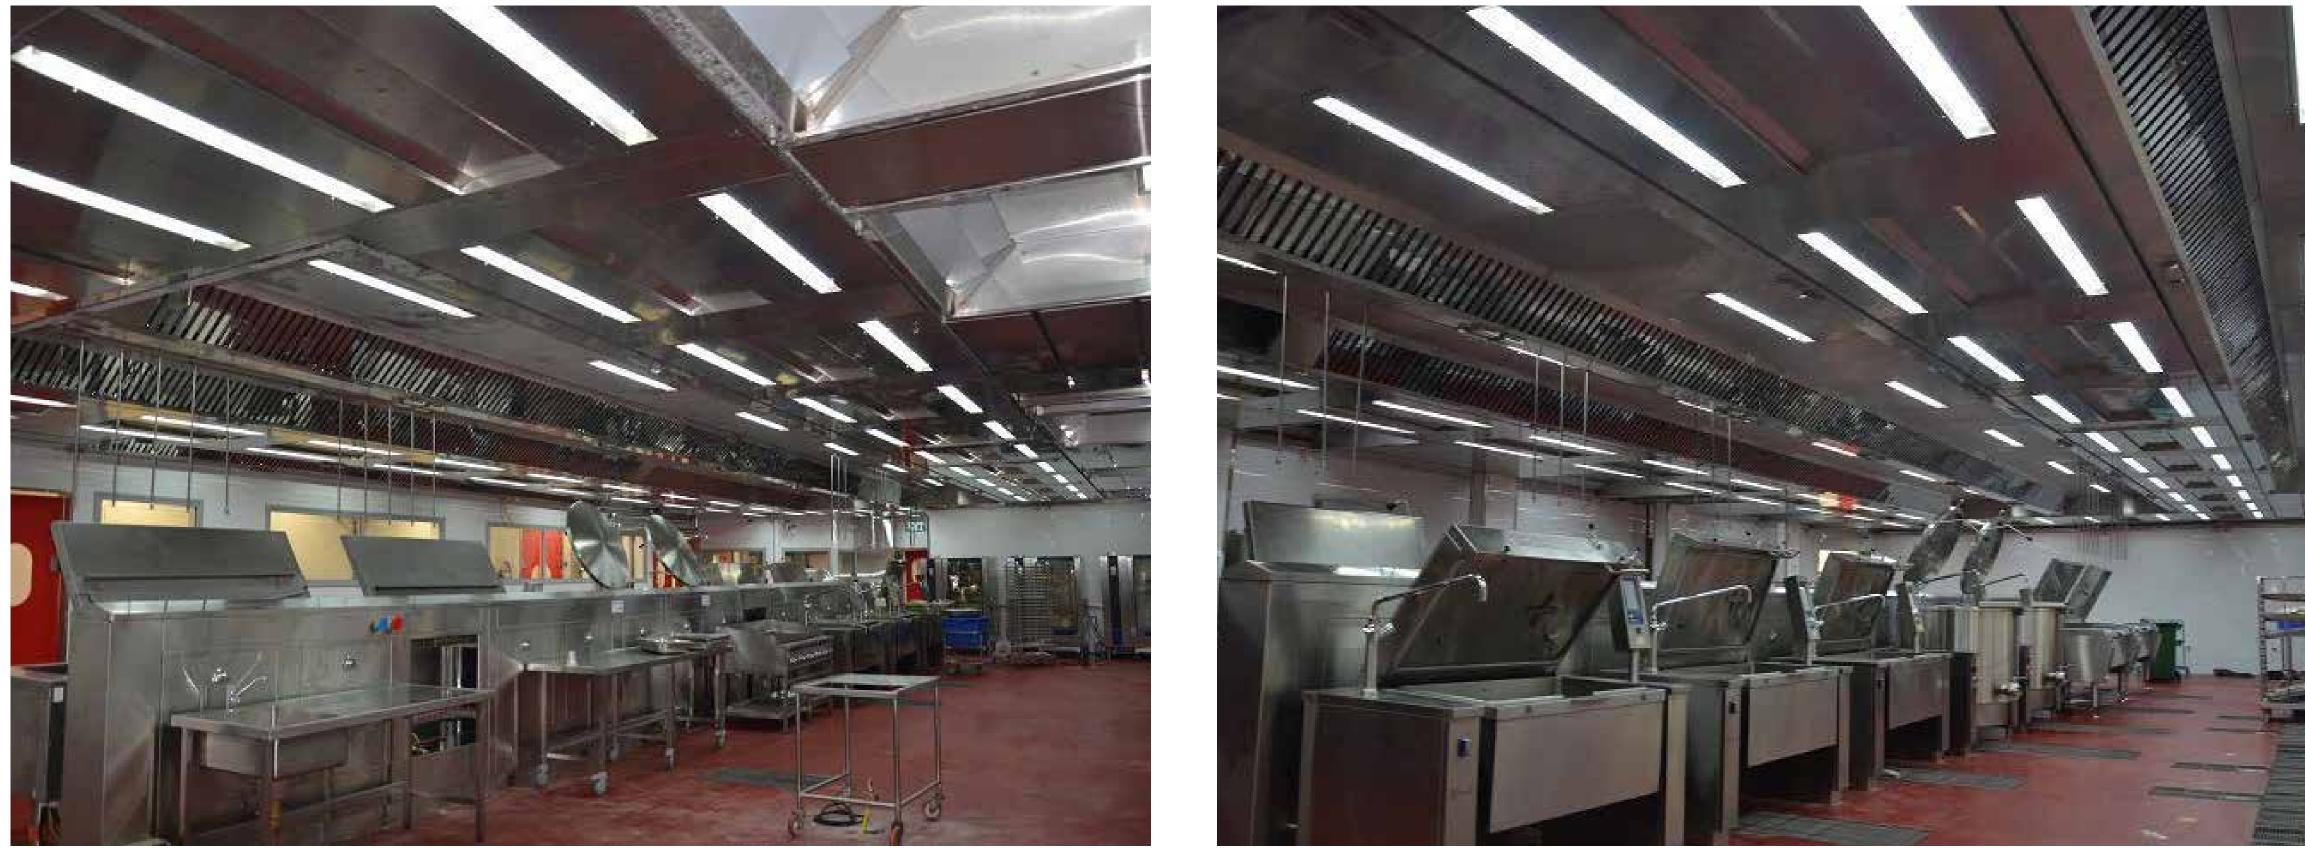

Project: "ISS" Inflight Catering Kitchen. Product: "SUPER JET" series high efficiency Hoods. Kitchen Area 260 m<sup>2</sup>[2800 ft<sup>2</sup>] . Hood Area 172 m<sup>2</sup> [1852 ft<sup>2</sup>] Project delivery year: 2020