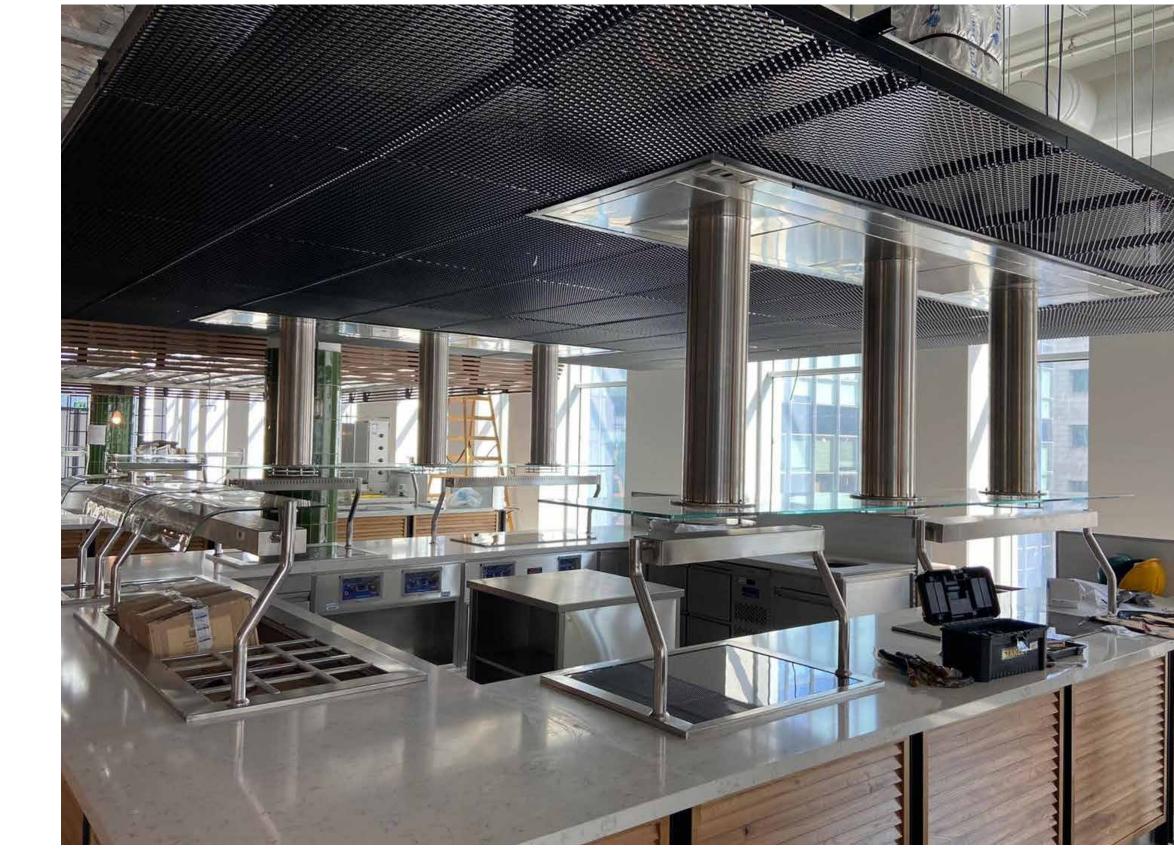

#### Catering and high capacity kitchens **11**

Project: "MASHANI" Salads Kitchen. Product: Ventilated Ceiling "ProVENT" series. Area 72 m<sup>2</sup> [775 ft<sup>2</sup>] . Project delivery year: 2022