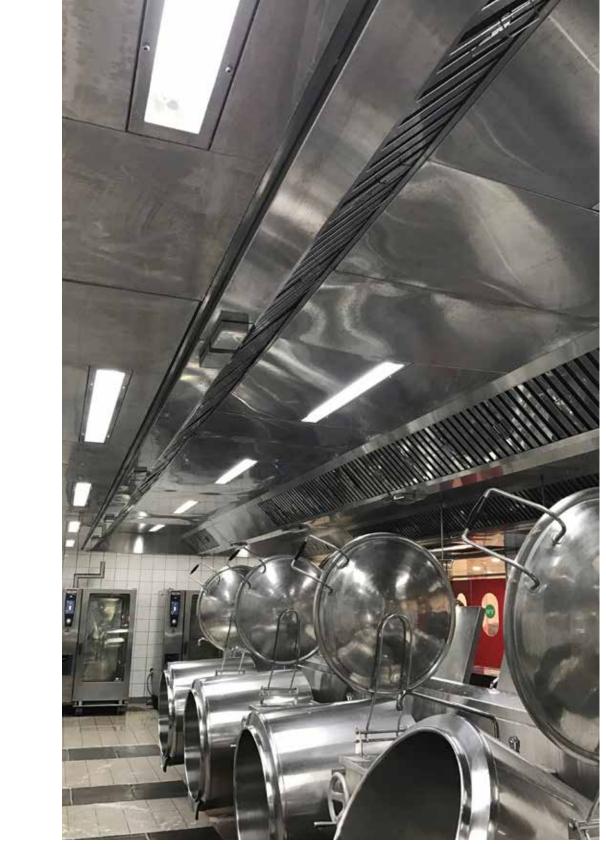

#### Catering and high capacity kitchens **11**

Project: "MASHANI" Salads Kitchen. Product: Ventilated Ceiling "ProVENT" series. Area 72 m<sup>2</sup> [775 ft<sup>2</sup>] . Project delivery year: 2022