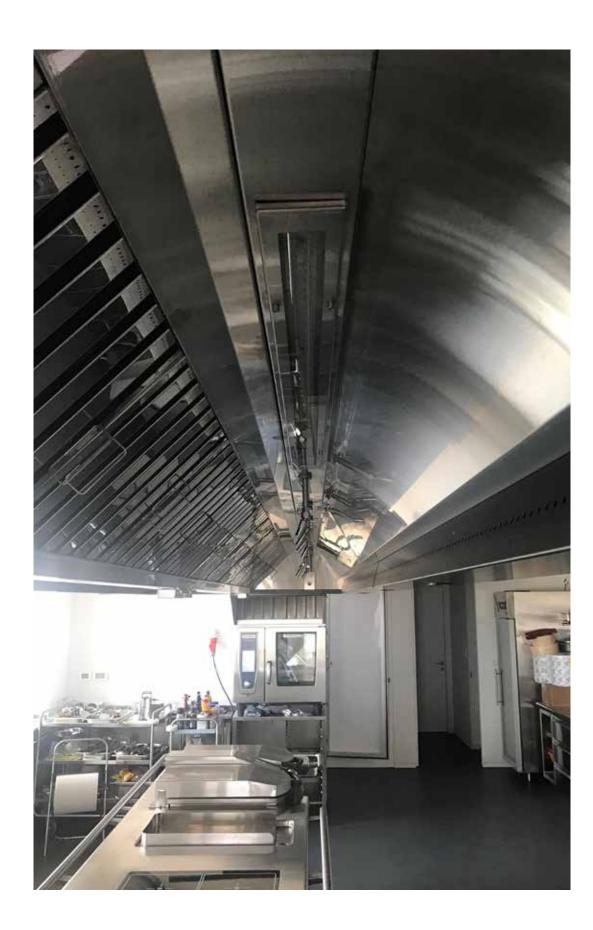

www.arama-benet.com

01 Catering and high capacity kitchens

Project: "Lunch Time" Catering. Product: Ventilated Ceiling "ECONOVENT" series. Area 85 m<sup>2</sup> [915 ft<sup>2</sup>] . Project delivery year: 2021

Project: "Lunch Time" Catering. Product: Ventilated Ceiling "ECONOVENT" series. Area 85 m<sup>2</sup> [915 ft<sup>2</sup>] . Project delivery year: 2021

Project: "ISS" Inflight Catering Kitchen. Product: "SUPER JET" series high efficiency Hoods. Kitchen Area 260 m<sup>2</sup>[2800 ft<sup>2</sup>]. Hood Area 172 m<sup>2</sup> [1852 ft<sup>2</sup>] Project delivery year: 2020 Catering and high capacity kitchens