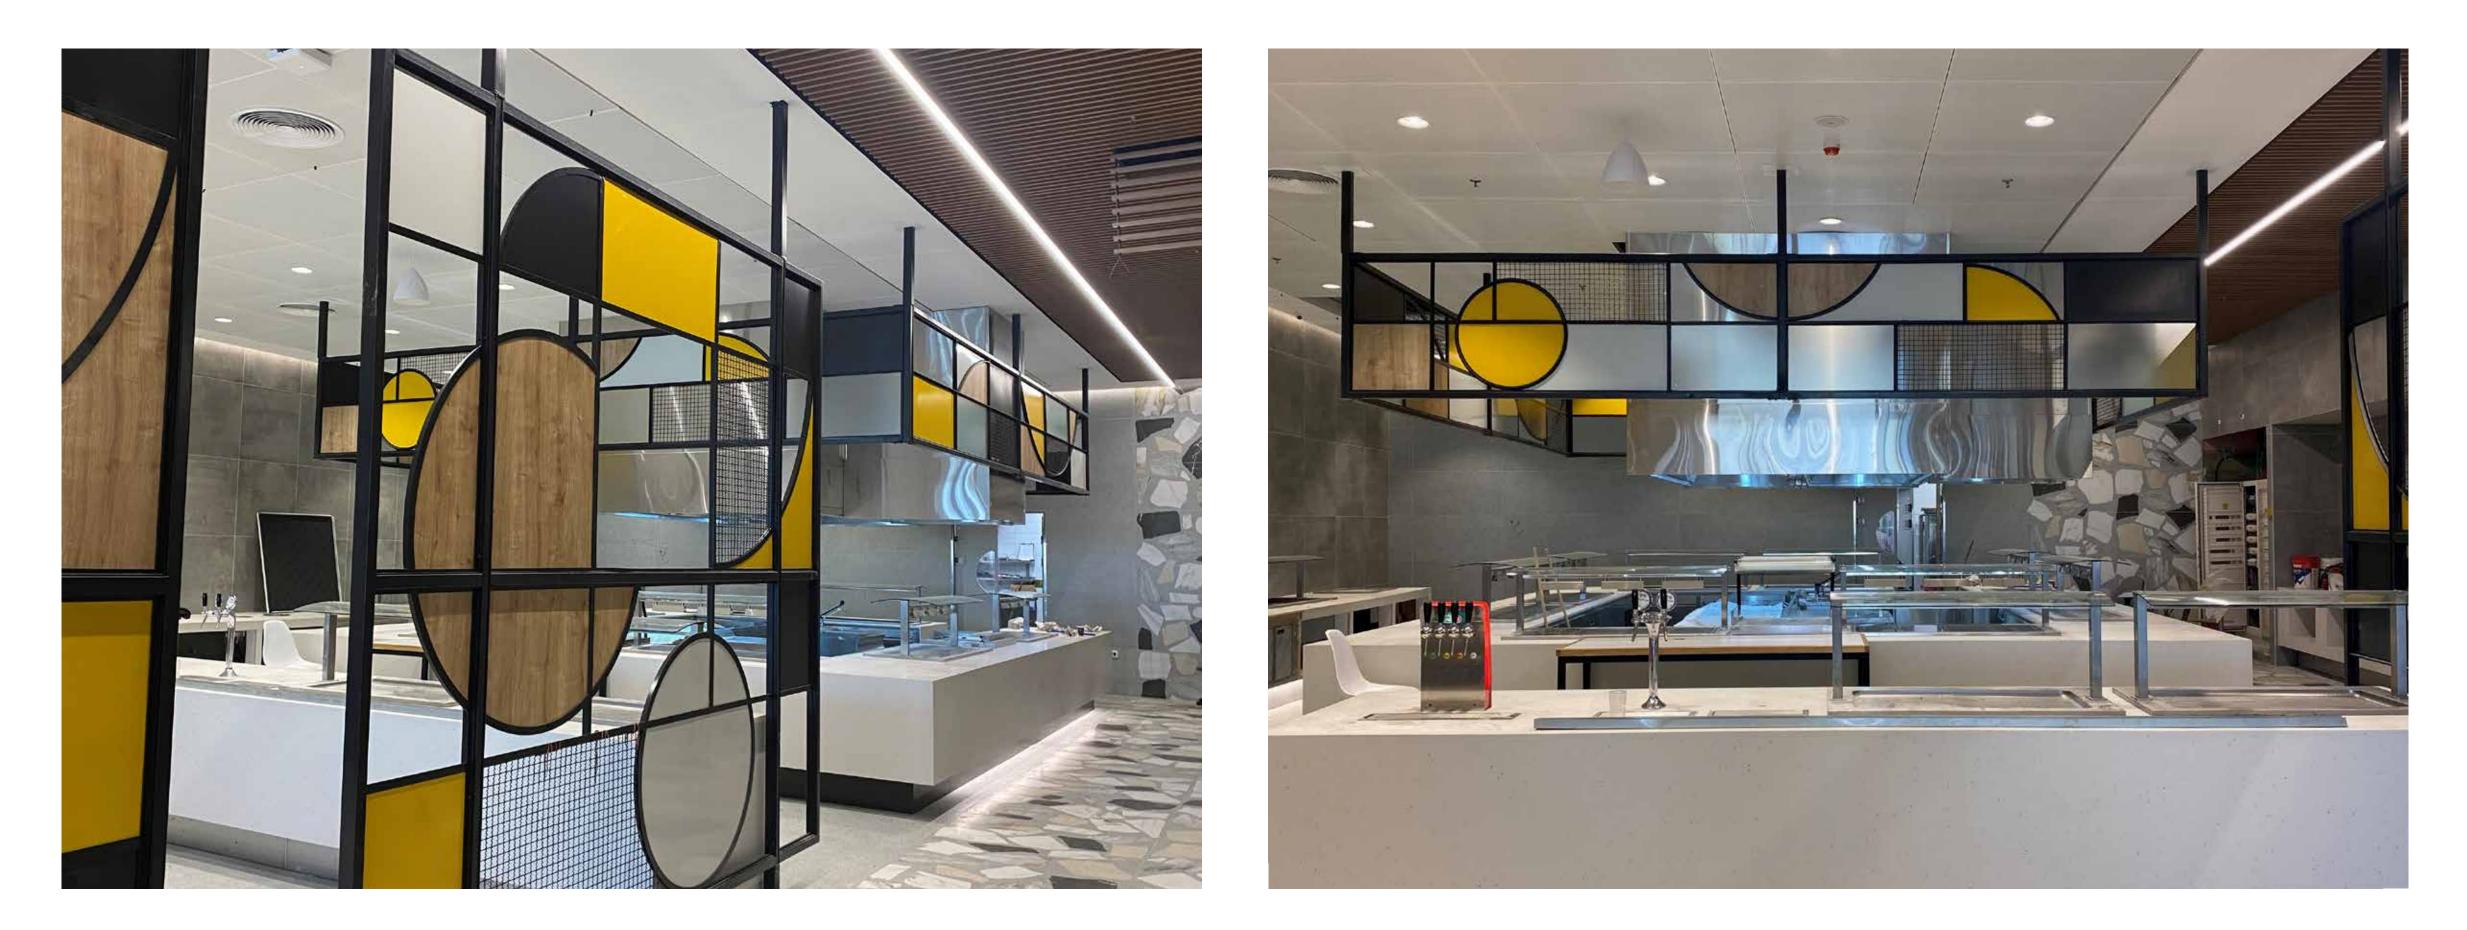

Project: Restaurant Front Kitchen. Product: "SUPER JET" series Exhaust Hoods. Project delivery year: 2020

Project: Restaurant Front Kitchen. Product: "SUPER JET" series Exhaust Hoods. Project delivery year: 2020