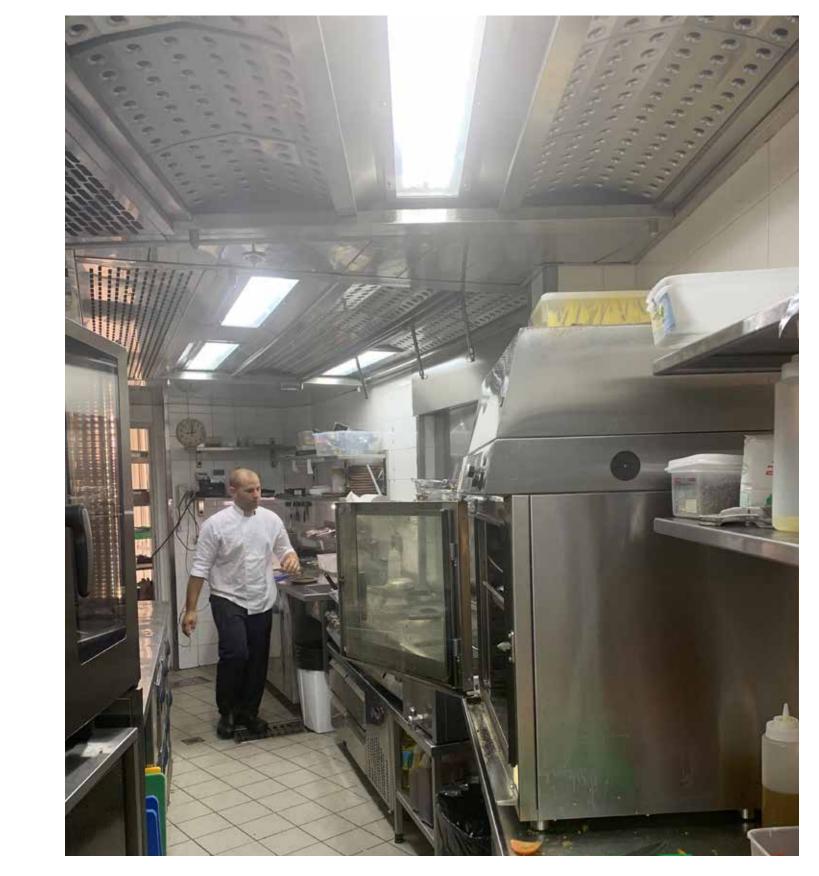

#### Catering and high capacity kitchens **11**

Project: "MASHANI" Salads Kitchen. Product: Ventilated Ceiling "ProVENT" series. Area 72 m<sup>2</sup> [775 ft<sup>2</sup>] . Project delivery year: 2022