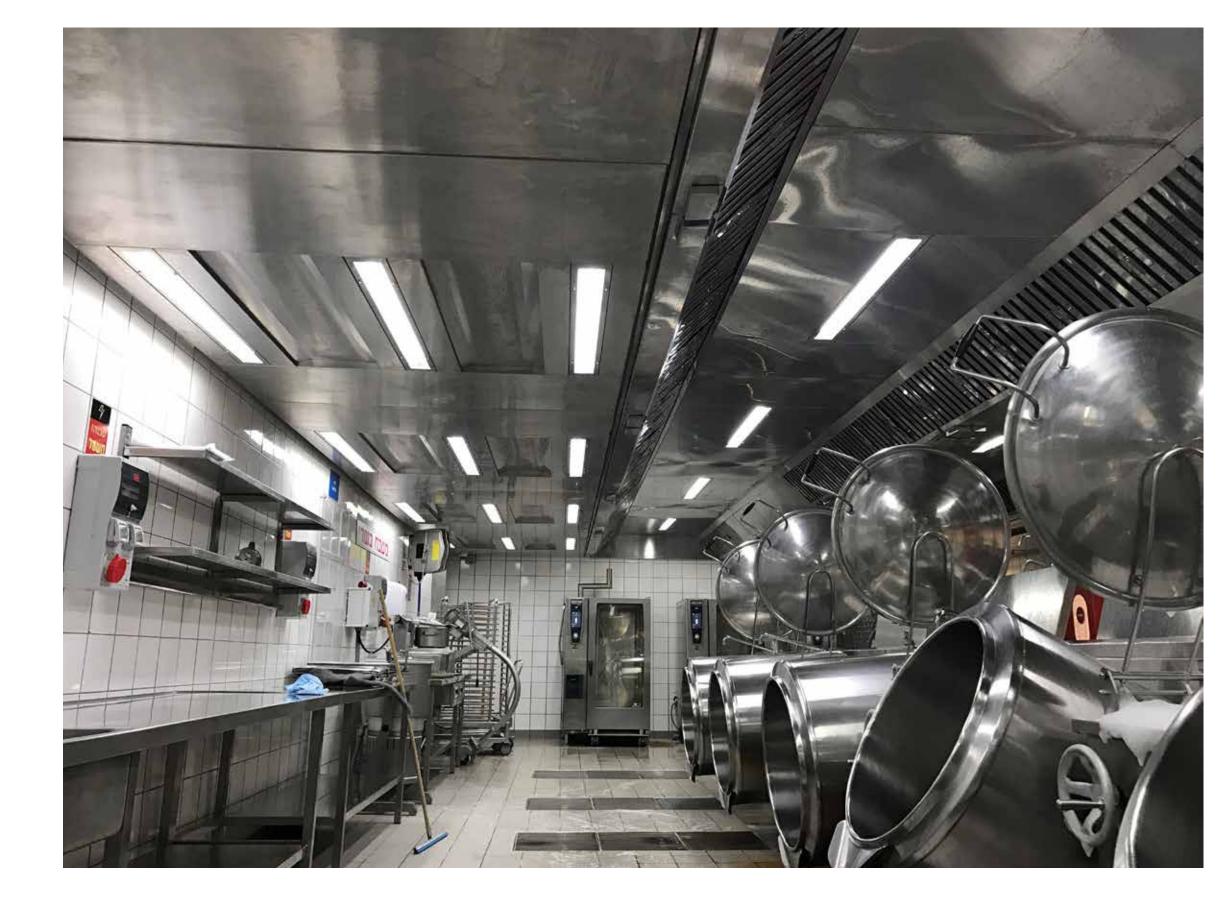

Project: "ISS" Catering Kitchen. Product: Ventilated Ceiling "ProVent" series. Area 288 m<sup>2</sup> [3100 ft<sup>2</sup>] . Project delivery year: 2017

Project: "ISS" Catering Kitchen. Product: Ventilated Ceiling "ProVent" series. Area 288 m<sup>2</sup> [3100 ft<sup>2</sup>] . Project delivery year: 2017

#### Catering and high capacity kitchens **11**

Project: "MASHANI" Salads Kitchen. Product: Ventilated Ceiling "ProVENT" series. Area 72 m<sup>2</sup> [775 ft<sup>2</sup>] . Project delivery year: 2022