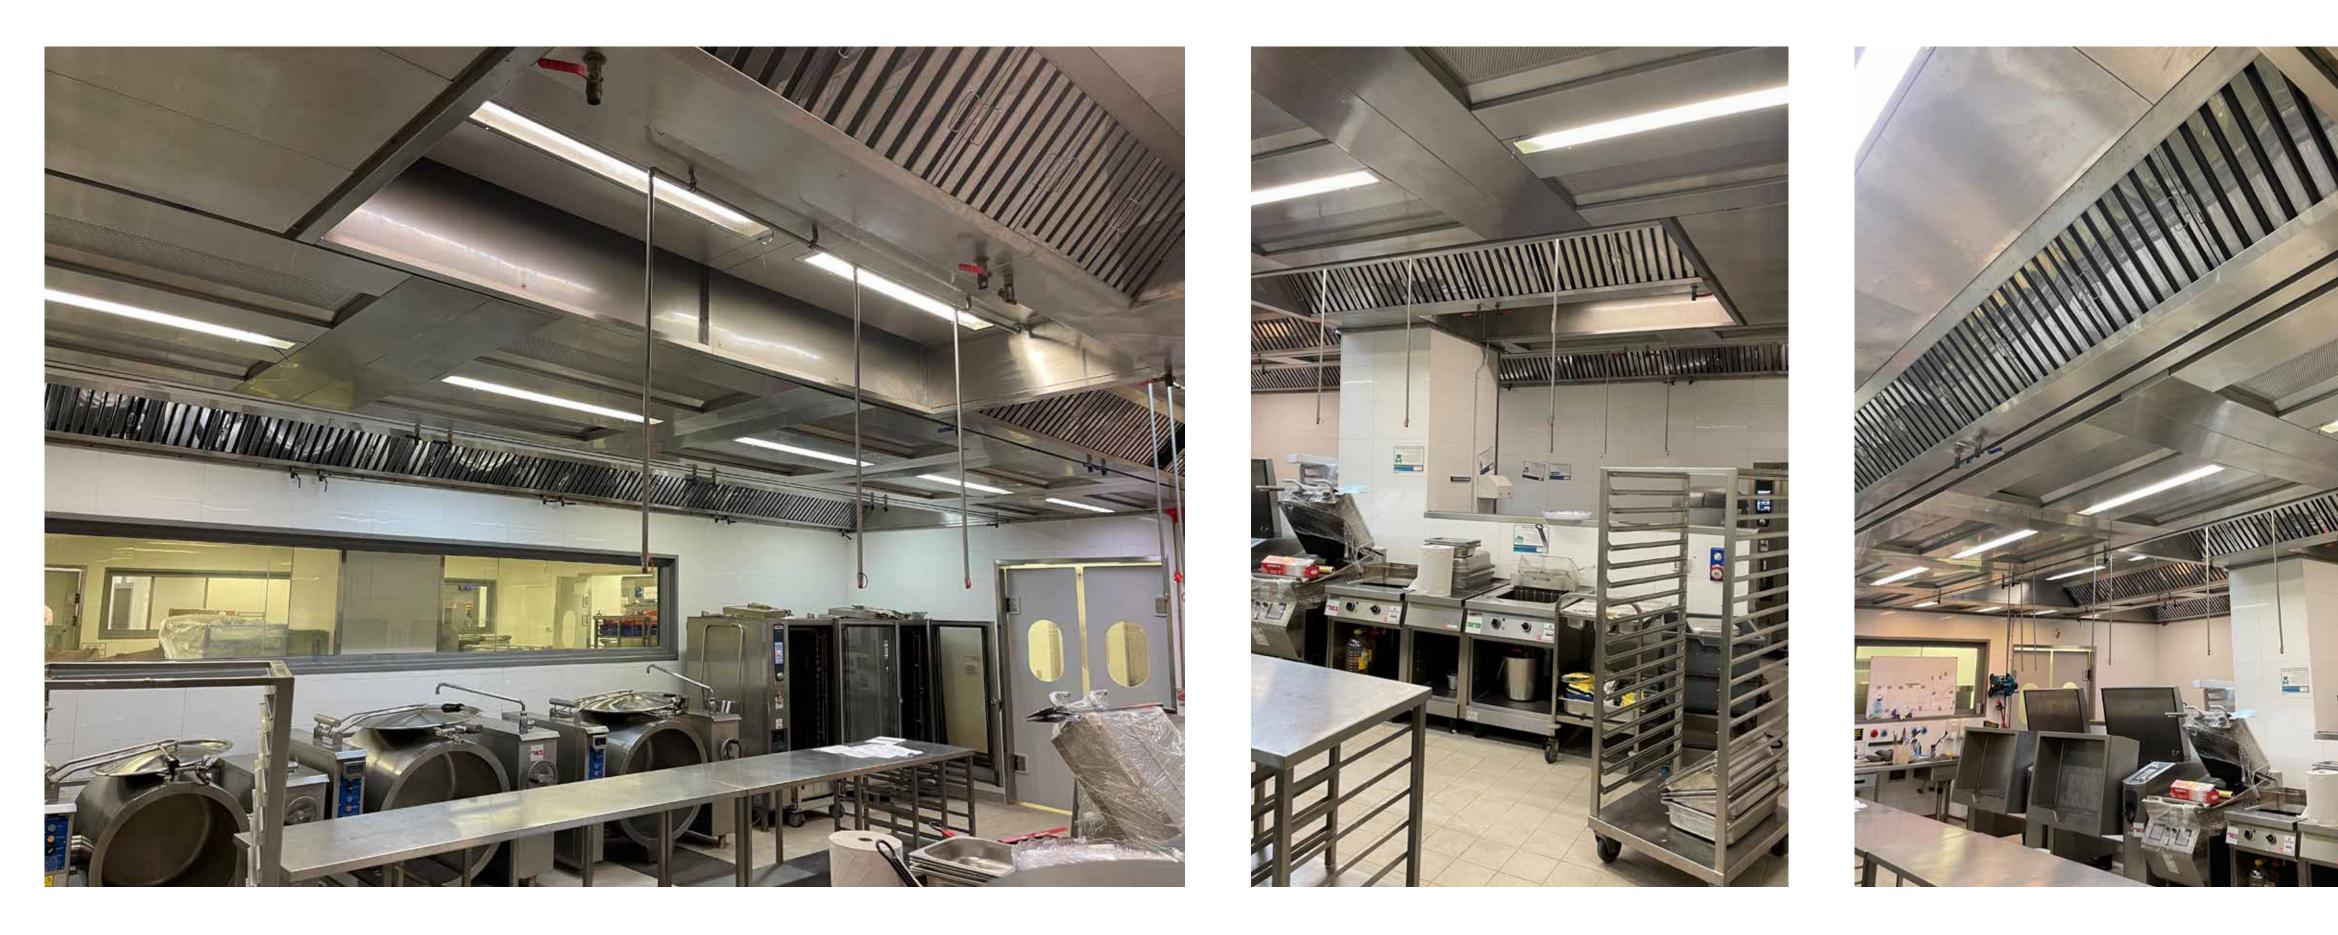

#### Catering and high capacity kitchens **11**

Project: "MASHANI" Salads Kitchen. Product: Ventilated Ceiling "ProVENT" series. Area 72 m<sup>2</sup> [775 ft<sup>2</sup>] . Project delivery year: 2022