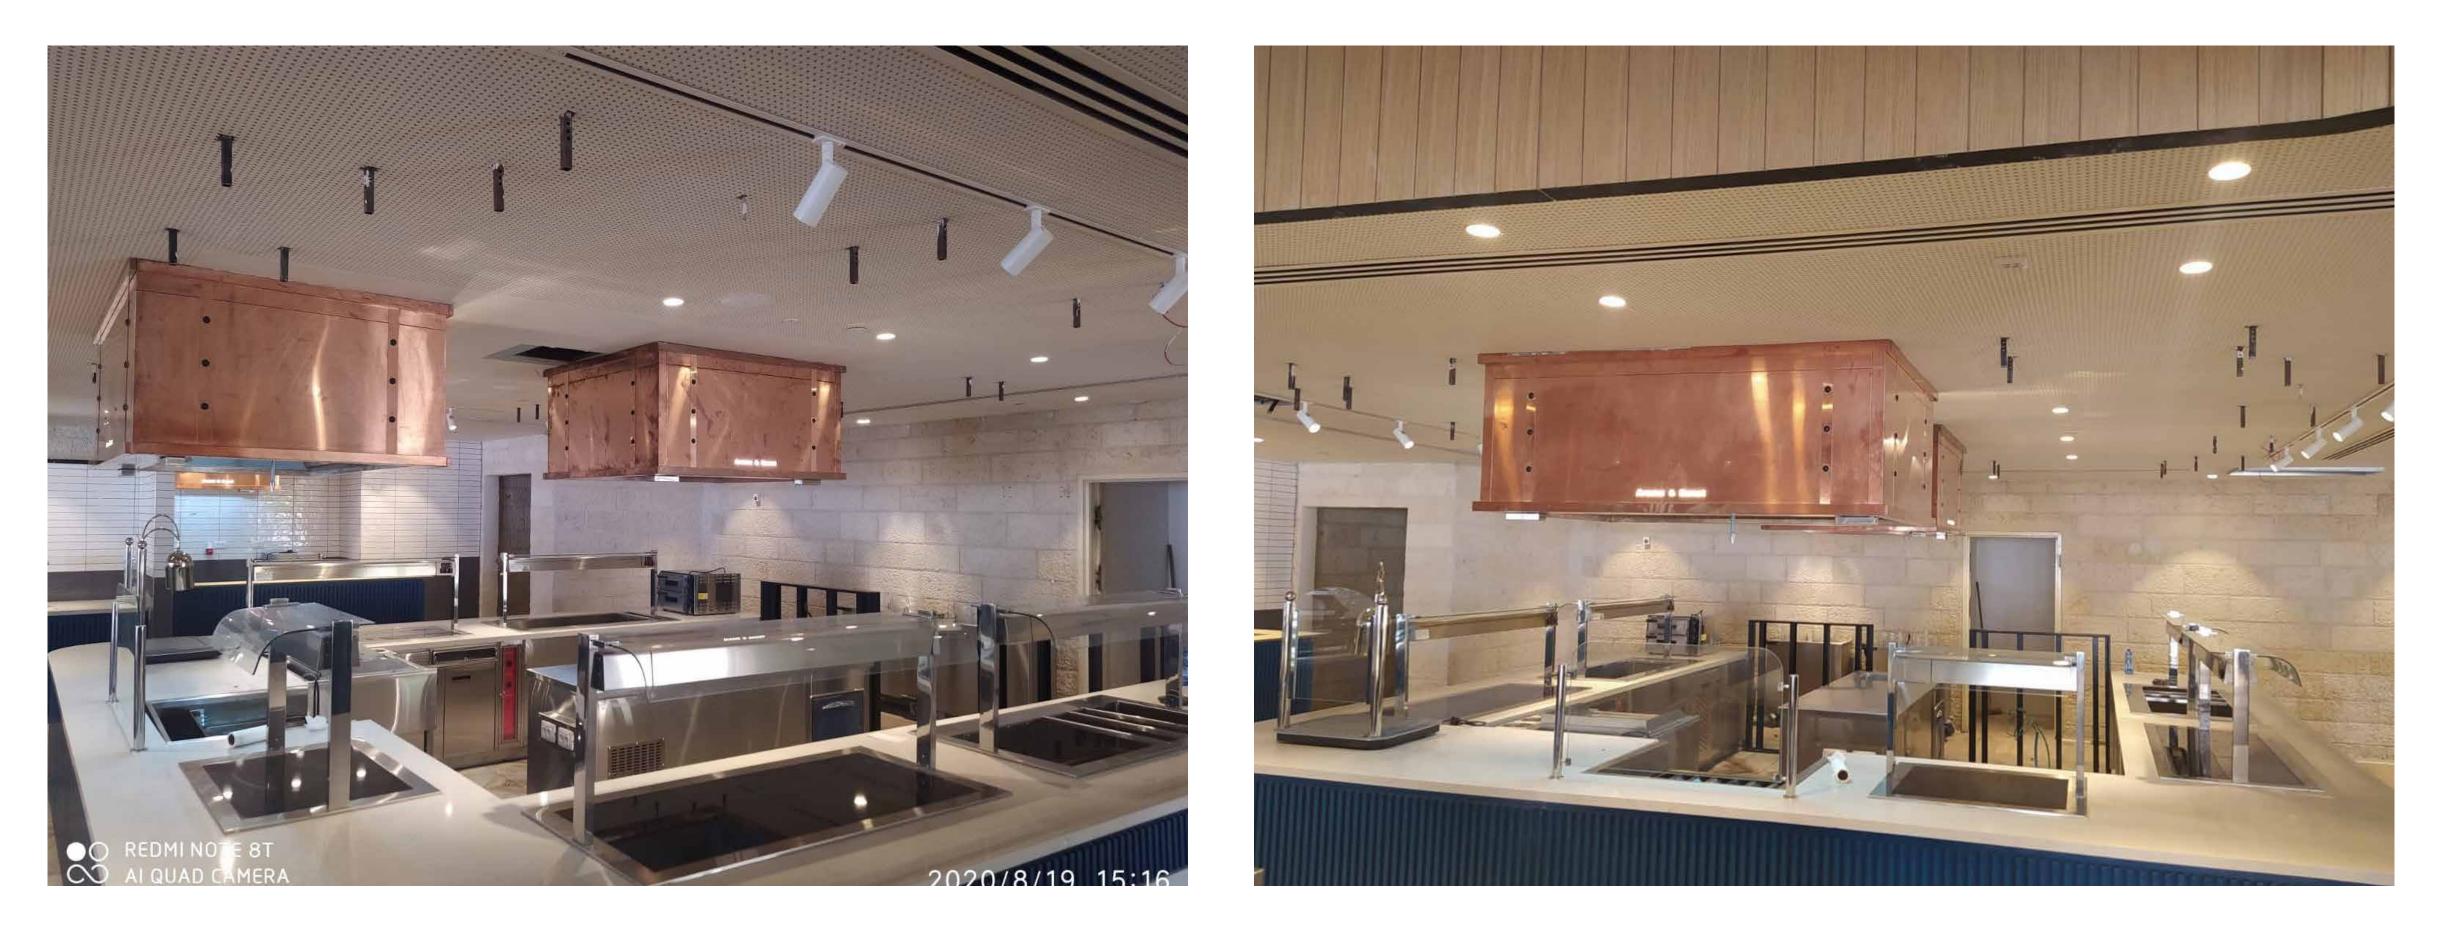

Project: "MAX" Head Quarter Front kitchen. Product: Ventilated Ceiling "ECONOVENT" series. Ventilated ceiling Area 152 m<sup>2</sup> [1636 ft<sup>2</sup>]. Project delivery year: 2020 Catering and high capacity kitchens 13

Project: "MAX" Head Quarter Front kitchen. Product: Ventilated Ceiling "ECONOVENT" series. Ventilated ceiling Area 152 m<sup>2</sup> [1636 ft<sup>2</sup>]. Project delivery year: 2020

Project: "Mamuchka" Salads Factory Hot Kitchen. Product: Ventilated Ceiling "ECONOVENT" series with "Jet" technology. Total Area 92 m<sup>2</sup> [990 ft<sup>2</sup>]. Project delivery year: 2020