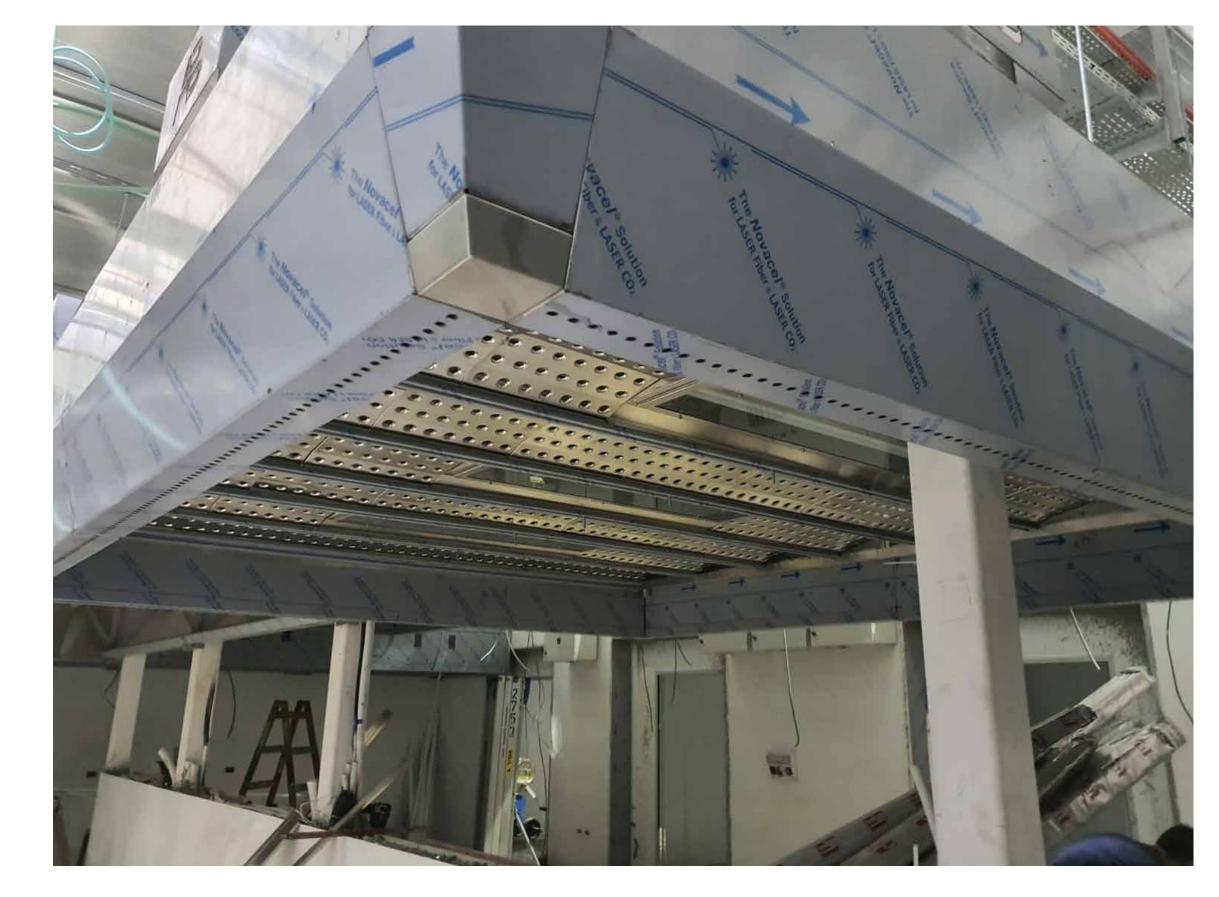

Project: "MAX" Head Quarter Front kitchen. Product: Ventilated Ceiling "ECONOVENT" series. Ventilated ceiling Area 152 m<sup>2</sup> [1636 ft<sup>2</sup>]. Project delivery year: 2020 Catering and high capacity kitchens 13

Project: "MAX" Head Quarter Front kitchen. Product: Ventilated Ceiling "ECONOVENT" series. Ventilated ceiling Area 152 m<sup>2</sup> [1636 ft<sup>2</sup>]. Project delivery year: 2020

Project: "Mamuchka" Salads Factory Hot Kitchen. Product: Ventilated Ceiling "ECONOVENT" series with "Jet" technology. Total Area 92 m<sup>2</sup> [990 ft<sup>2</sup>]. Project delivery year: 2020