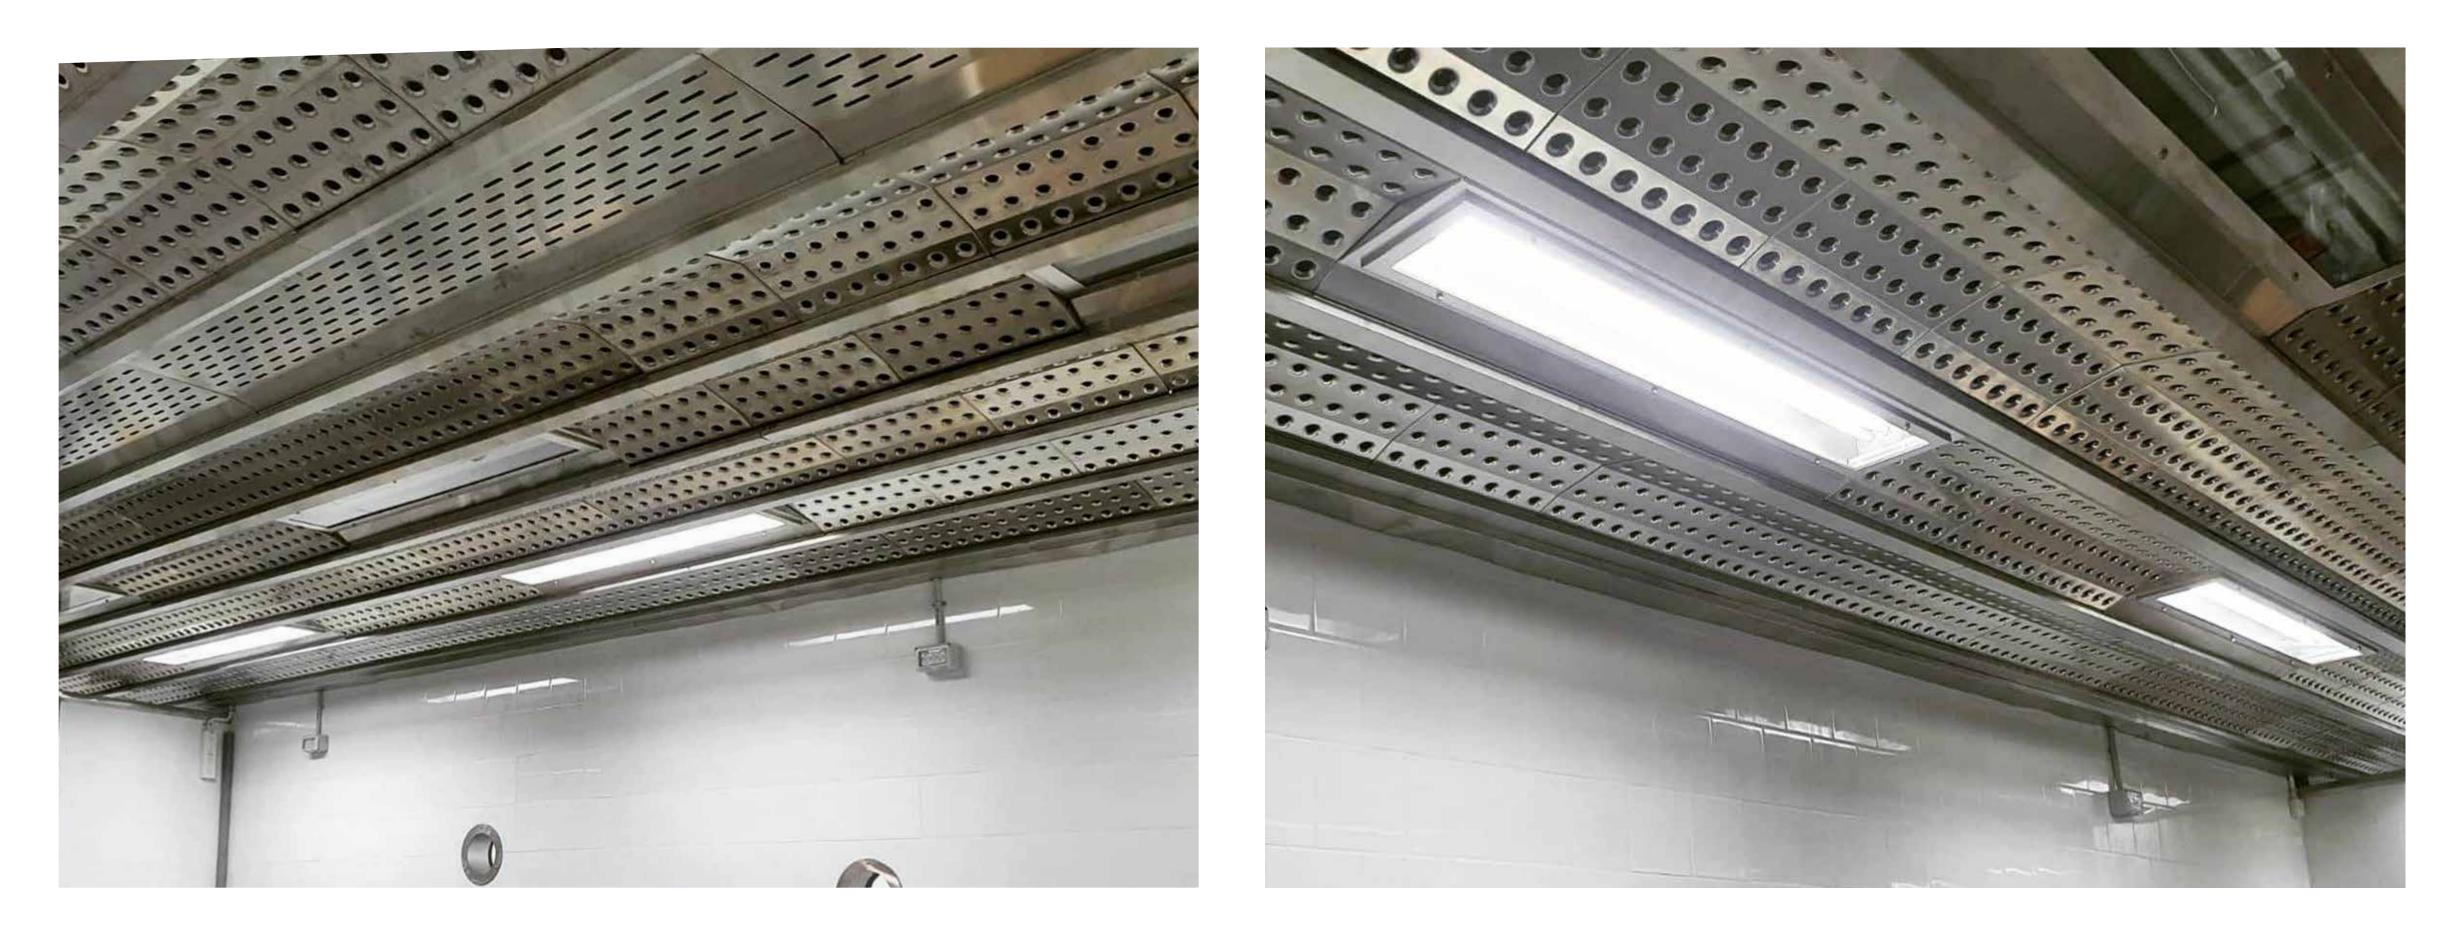

Project: "ISS" Catering Kitchen. Product: Ventilated Ceiling "ProVent" series. Area 288 m<sup>2</sup> [3100 ft<sup>2</sup>] . Project delivery year: 2017

Project: "ISS" Catering Kitchen. Product: Ventilated Ceiling "ProVent" series. Area 288 m<sup>2</sup> [3100 ft<sup>2</sup>] . Project delivery year: 2017

#### Catering and high capacity kitchens **11**

Project: "MASHANI" Salads Kitchen. Product: Ventilated Ceiling "ProVENT" series. Area 72 m<sup>2</sup> [775 ft<sup>2</sup>] . Project delivery year: 2022