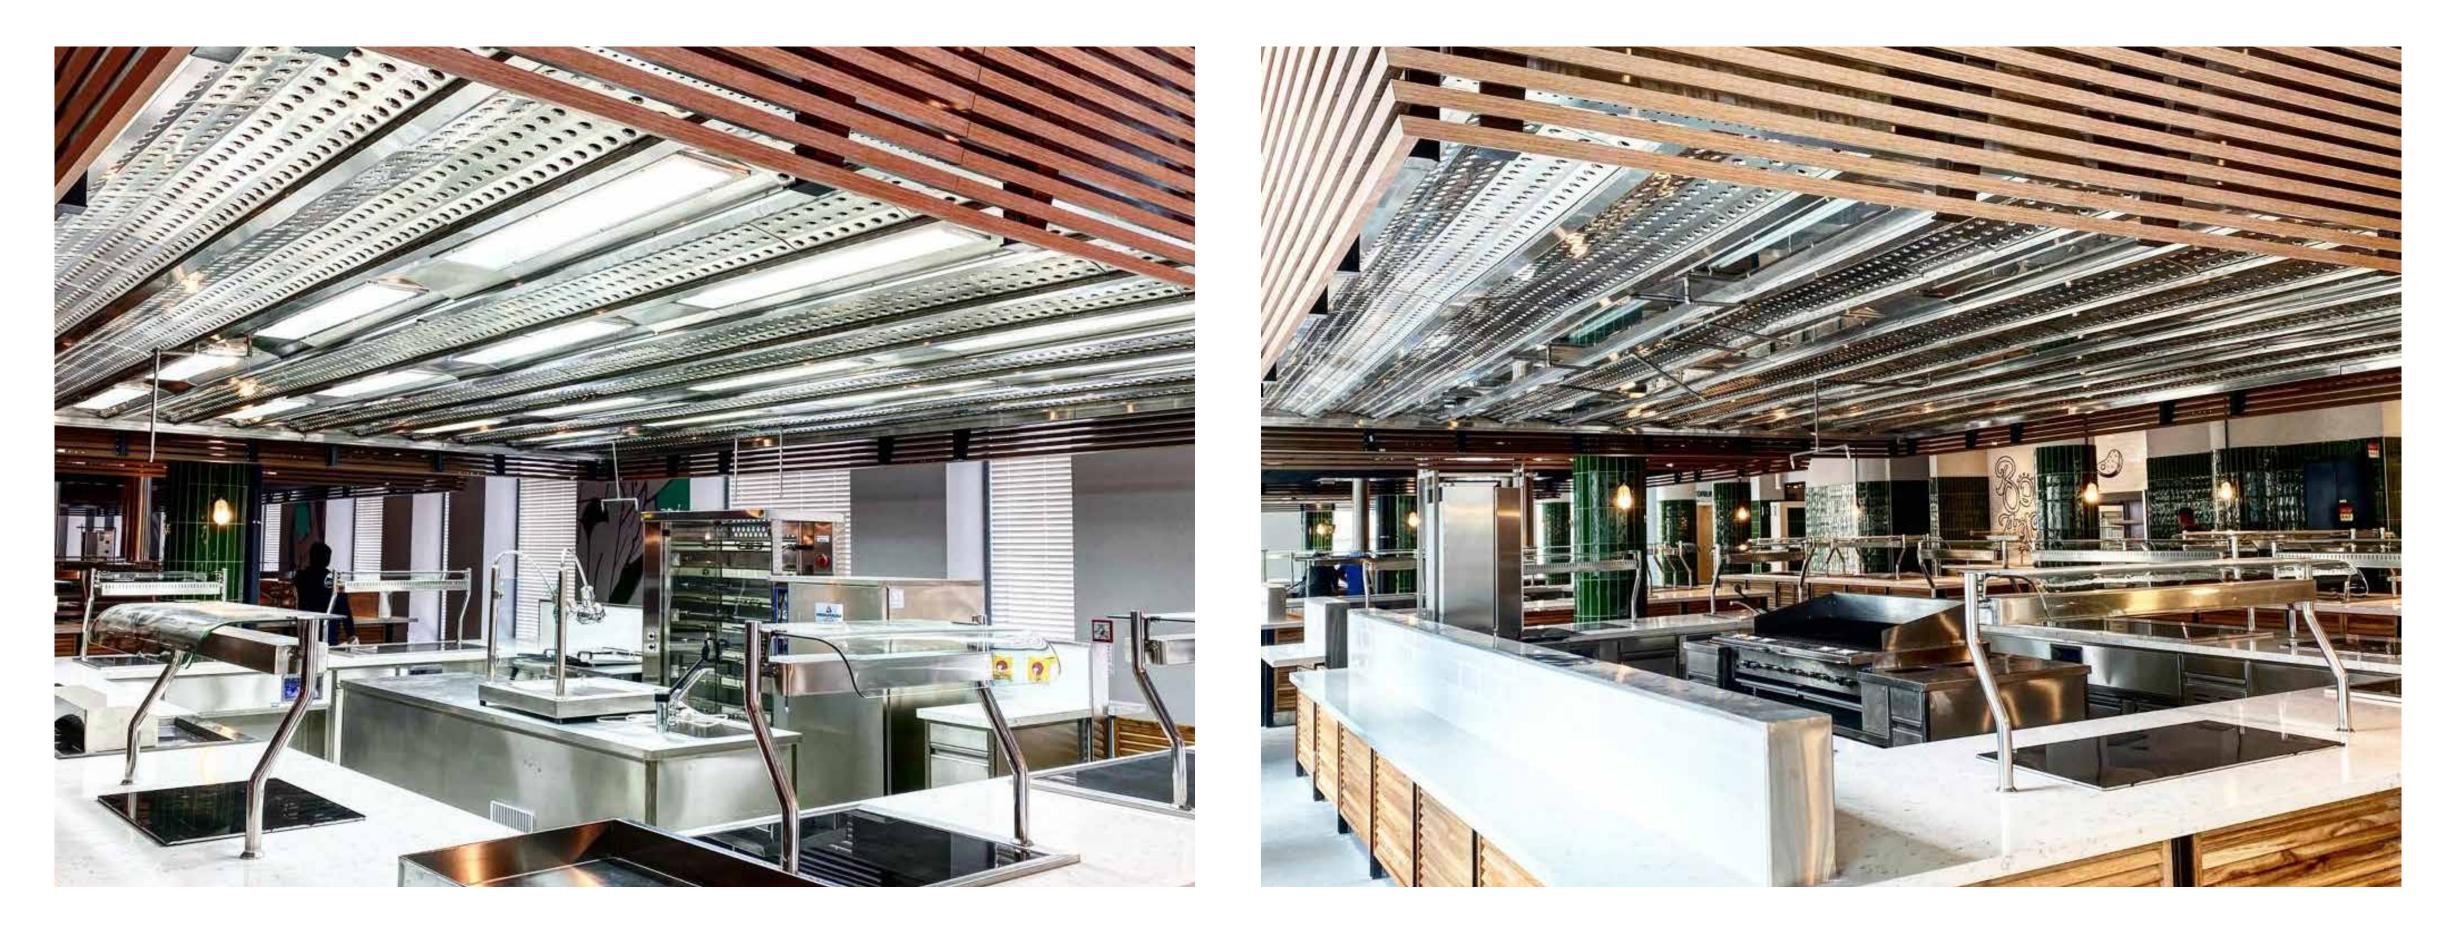

Project: "MAX" Head Quarter Front kitchen. Product: Ventilated Ceiling "ECONOVENT" series. Ventilated ceiling Area 152 m<sup>2</sup> [1636 ft<sup>2</sup>]. Project delivery year: 2020 Catering and high capacity kitchens 13

Project: "MAX" Head Quarter Front kitchen. Product: Ventilated Ceiling "ECONOVENT" series. Ventilated ceiling Area 152 m<sup>2</sup> [1636 ft<sup>2</sup>]. Project delivery year: 2020

Project: "Mamuchka" Salads Factory Hot Kitchen. Product: Ventilated Ceiling "ECONOVENT" series with "Jet" technology. Total Area 92 m<sup>2</sup> [990 ft<sup>2</sup>]. Project delivery year: 2020