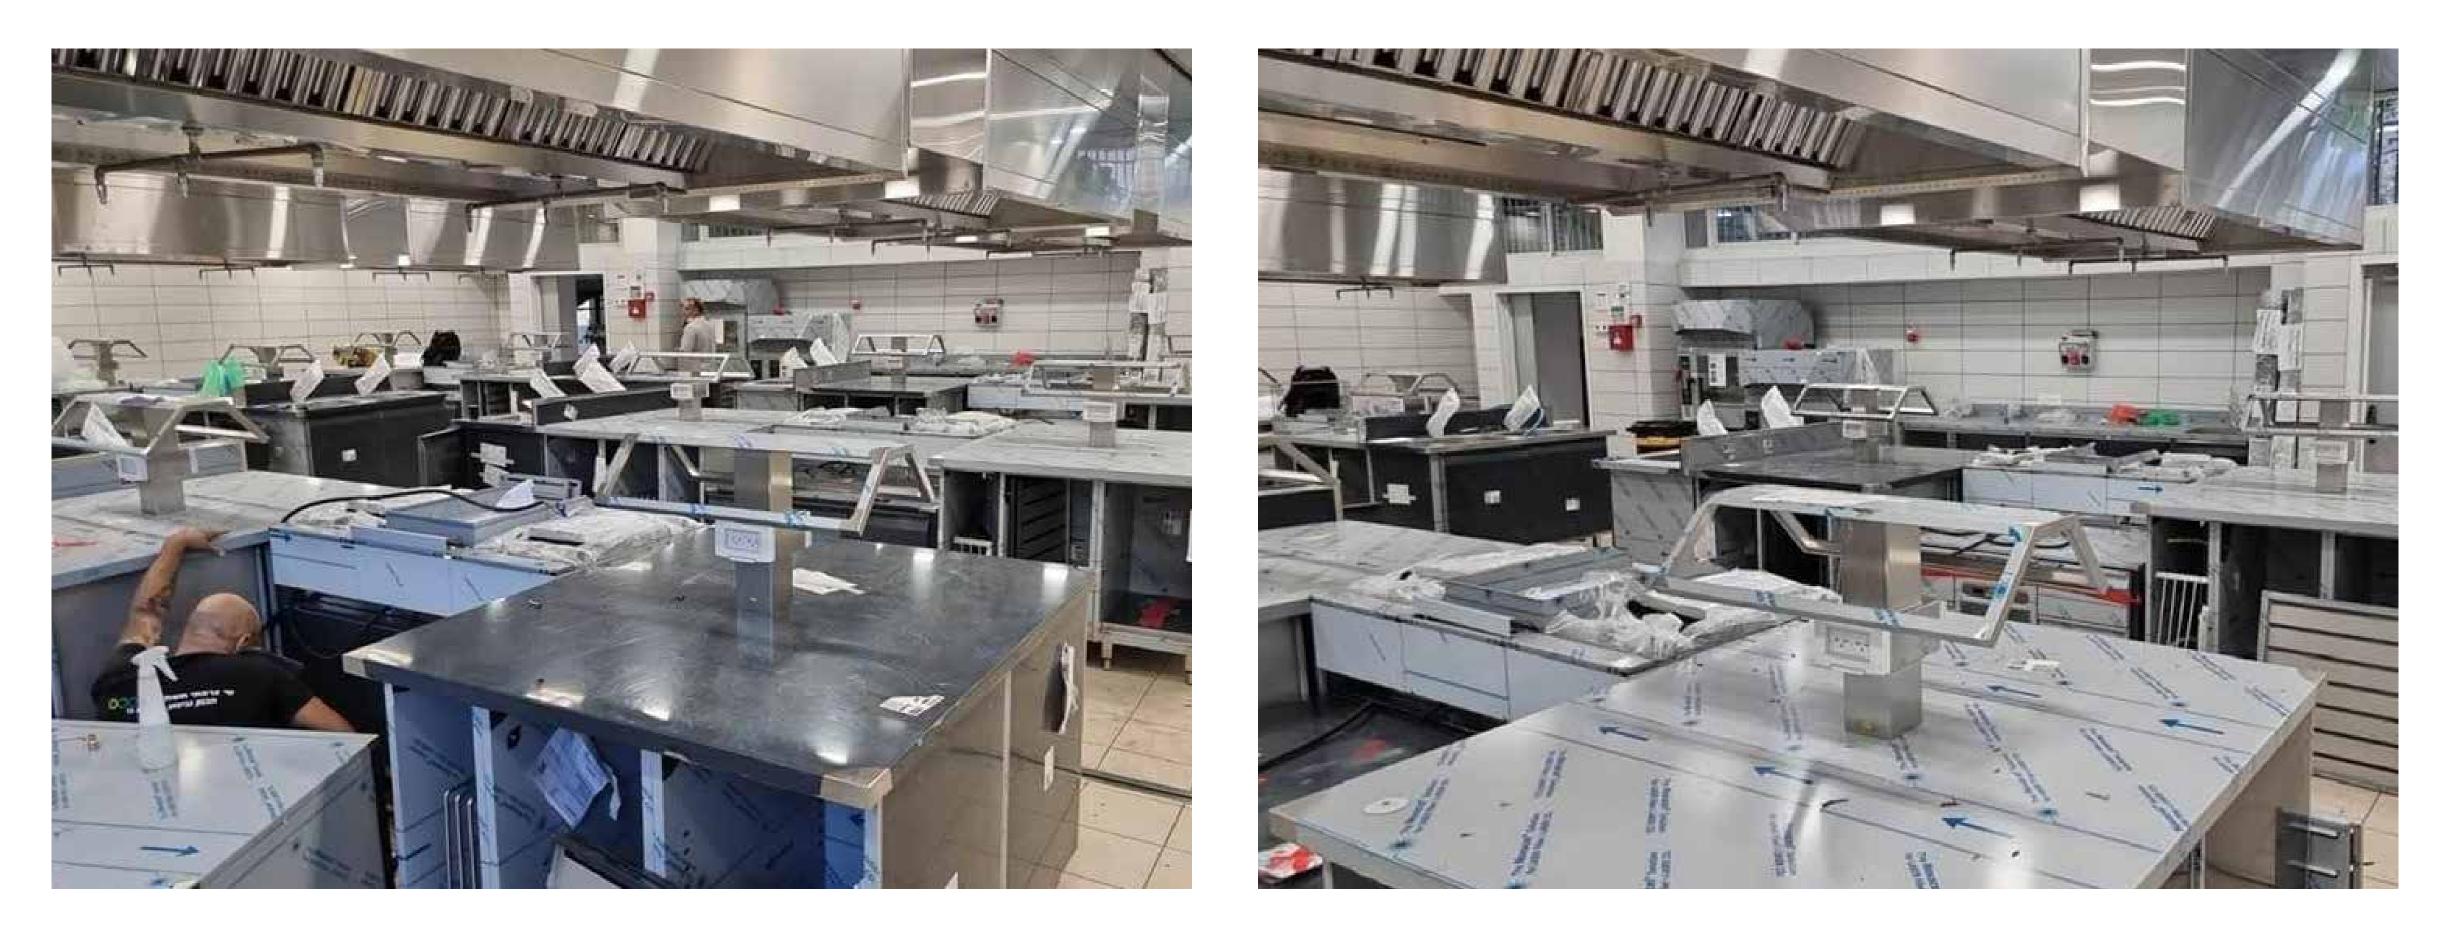

www.arama-benet.com

01 Catering and high capacity kitchens

Project: "Lunch Time" Catering. Product: Ventilated Ceiling "ECONOVENT" series. Area 85 m<sup>2</sup> [915 ft<sup>2</sup>] . Project delivery year: 2021

Project: "Lunch Time" Catering. Product: Ventilated Ceiling "ECONOVENT" series. Area 85 m<sup>2</sup> [915 ft<sup>2</sup>] . Project delivery year: 2021

Project: "ISS" Inflight Catering Kitchen. Product: "SUPER JET" series high efficiency Hoods. Kitchen Area 260 m<sup>2</sup>[2800 ft<sup>2</sup>]. Hood Area 172 m<sup>2</sup> [1852 ft<sup>2</sup>] Project delivery year: 2020 Catering and high capacity kitchens