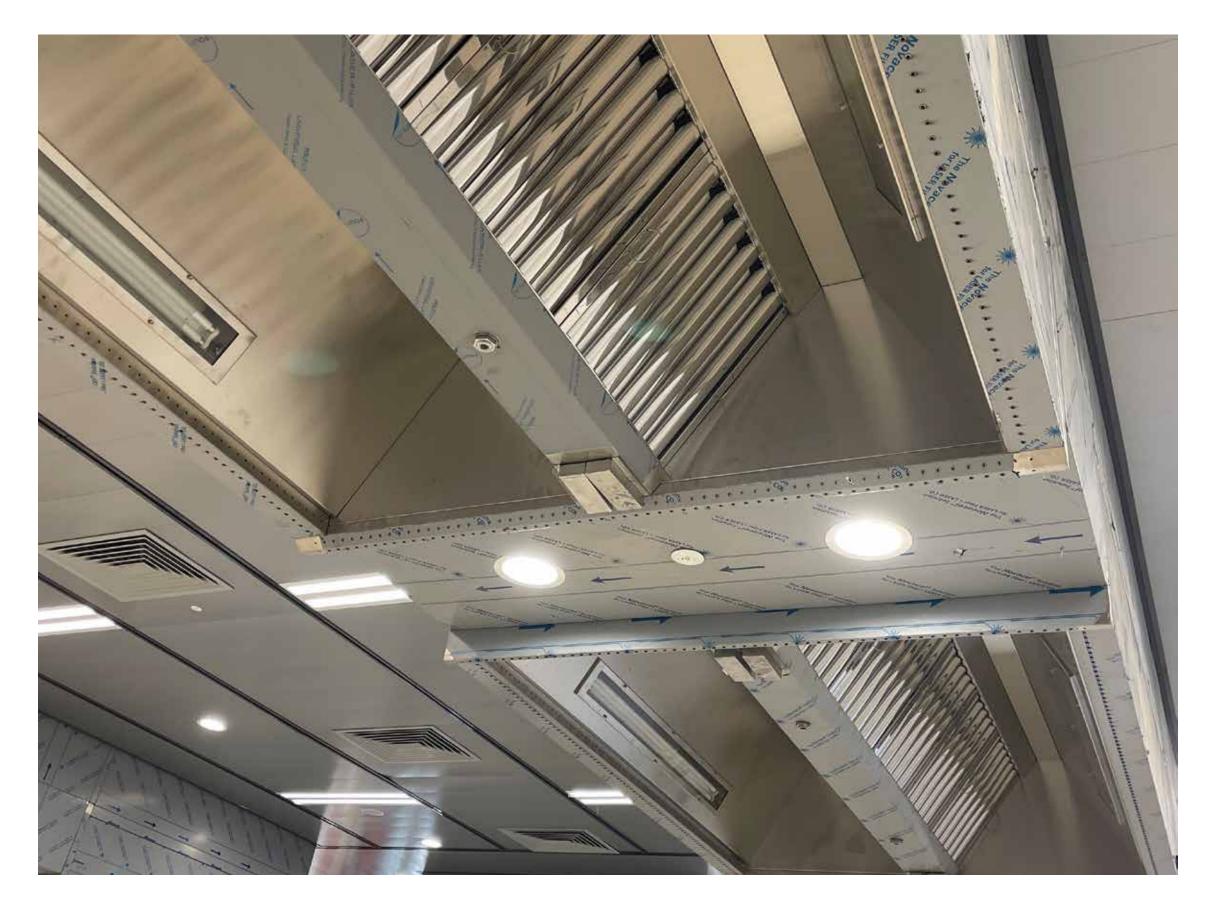

Project: "MAX" Head Quarter Front kitchen. Product: Ventilated Ceiling "ECONOVENT" series. Ventilated ceiling Area 152 m<sup>2</sup> [1636 ft<sup>2</sup>]. Project delivery year: 2020 Catering and high capacity kitchens 13

Project: "MAX" Head Quarter Front kitchen. Product: Ventilated Ceiling "ECONOVENT" series. Ventilated ceiling Area 152 m<sup>2</sup> [1636 ft<sup>2</sup>]. Project delivery year: 2020

Project: "Mamuchka" Salads Factory Hot Kitchen. Product: Ventilated Ceiling "ECONOVENT" series with "Jet" technology. Total Area 92 m<sup>2</sup> [990 ft<sup>2</sup>]. Project delivery year: 2020