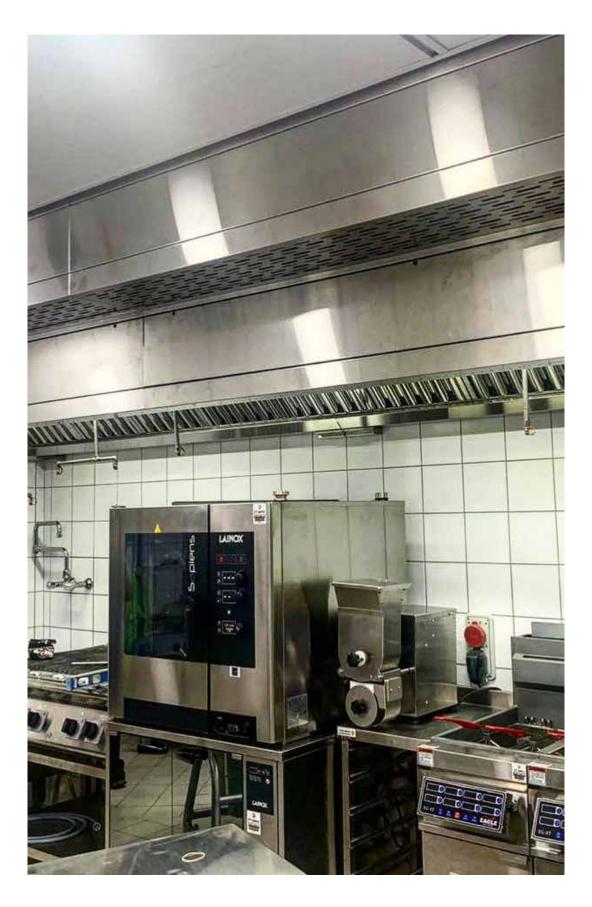

Project: "Lunch Time Barkan" Catering. Product: Ventilated Ceiling "ECONOVENT" series. Area 244 m<sup>2</sup> [2627 ft<sup>2</sup>] . Project delivery year: 2019 Catering and high capacity kitchens

Project: "Lunch Time Barkan" Catering. Product: Ventilated Ceiling "ECONOVENT" series. Area 244 m<sup>2</sup> [2627 ft<sup>2</sup>] . Project delivery year: 2019 Catering and high capacity kitchens