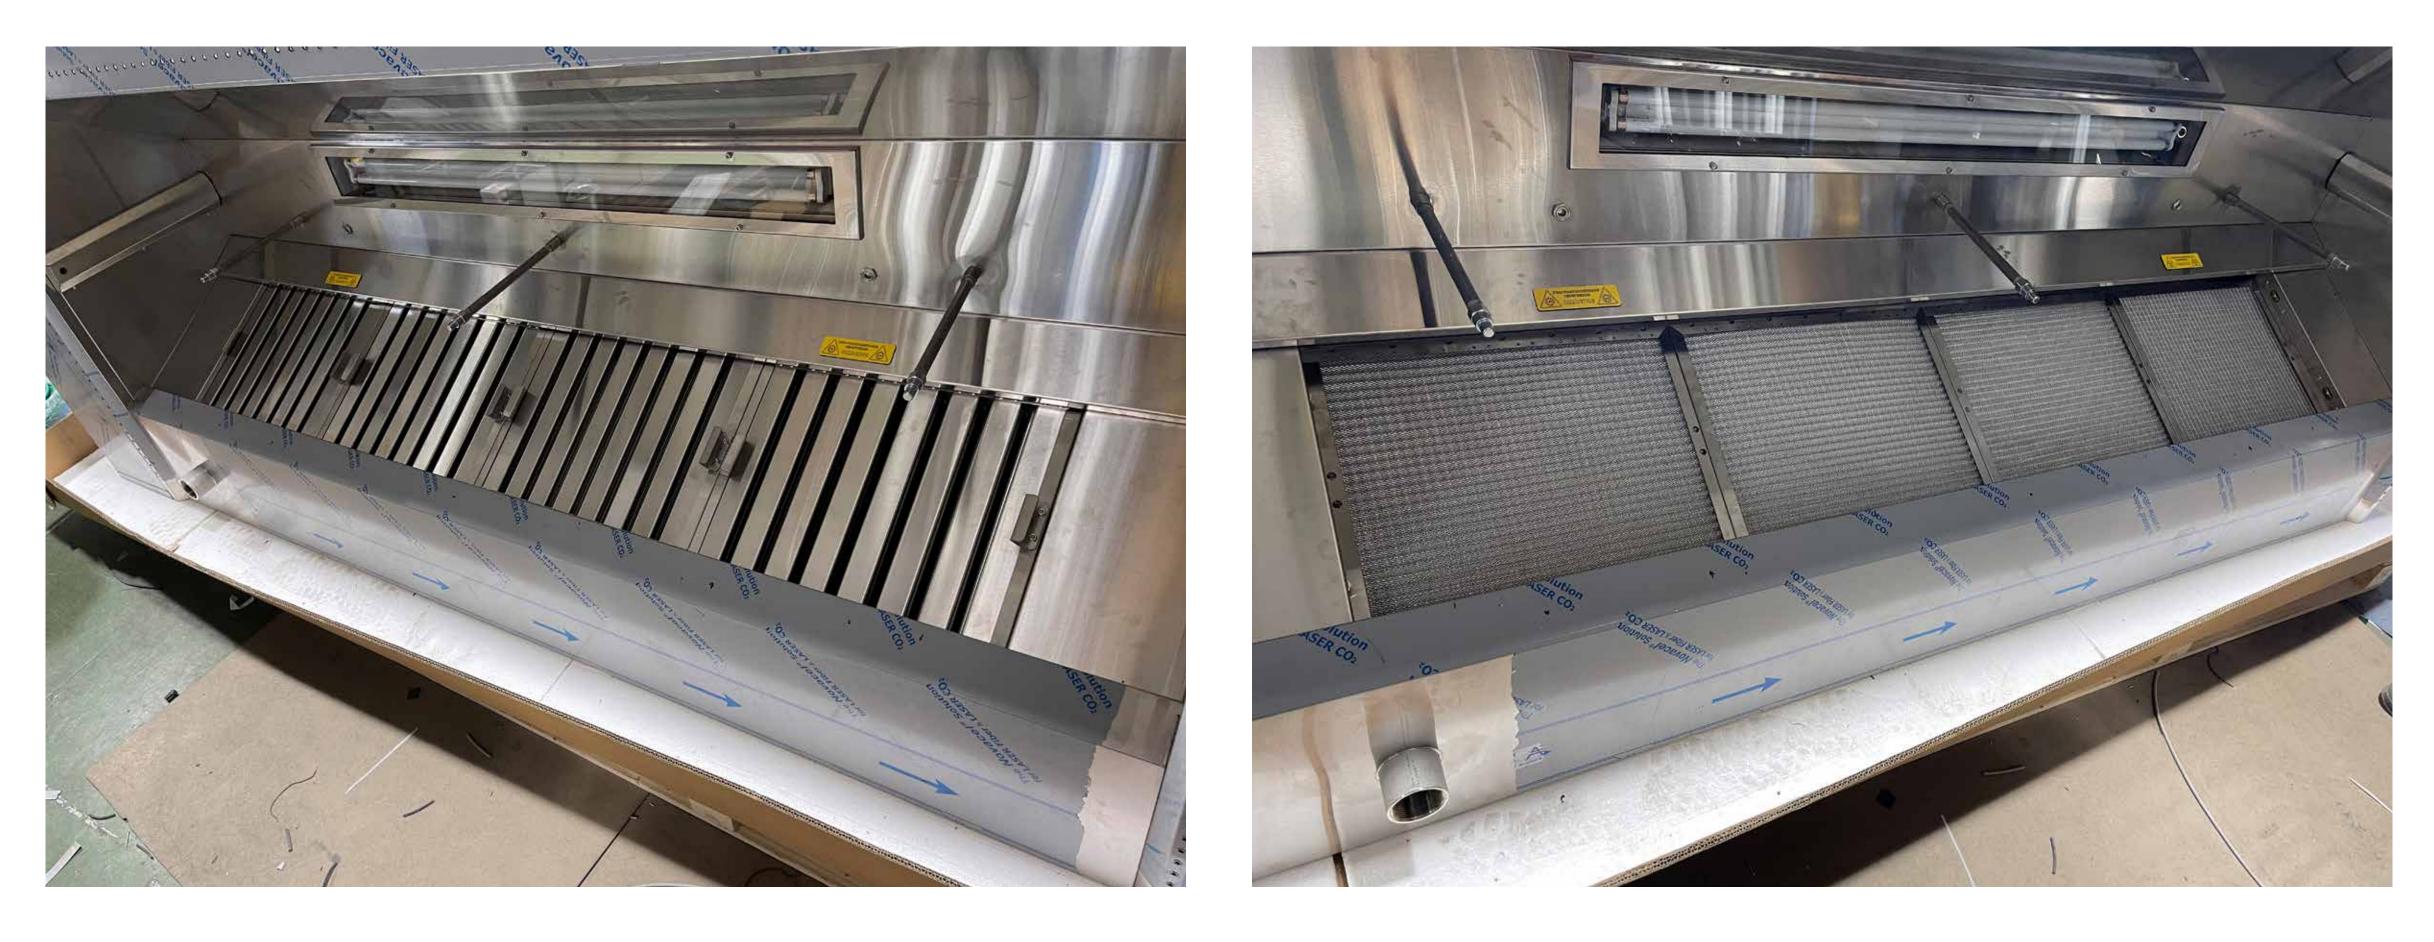

## WATER MIST Series Hood

Project: Meat Grill Resataurants. Product: "WATER MIST" series hoods for Solid Fuel operated cooking appliances. Project delivery year: 2019-2022

#### WATER MIST Series Hood 63

Project: Meat Grill Resataurants. Product: "WATER MIST" series hoods for Solid Fuel operated cooking appliances. Project delivery year: 2019-2022