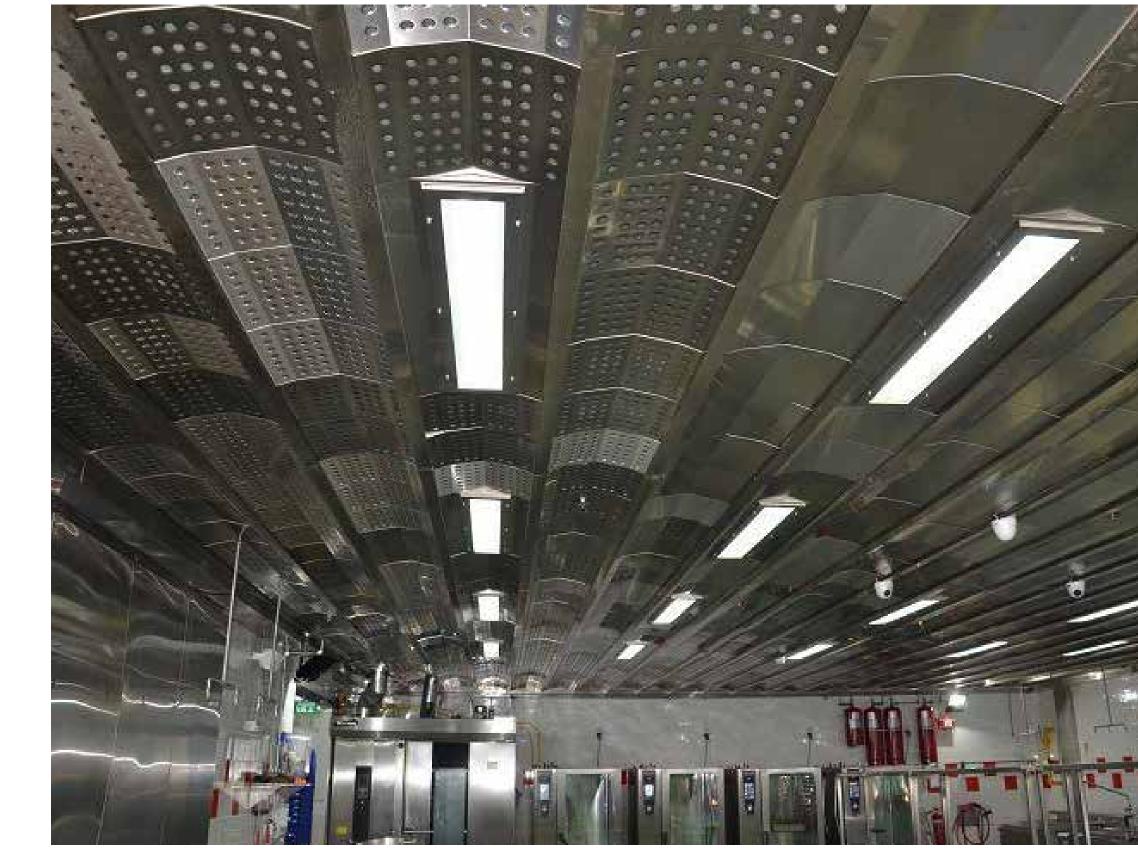

Project: "Lunch Time Barkan" Catering. Product: Ventilated Ceiling "ECONOVENT" series. Area 244 m<sup>2</sup> [2627 ft<sup>2</sup>] . Project delivery year: 2019 Catering and high capacity kitchens

Project: "Lunch Time Barkan" Catering. Product: Ventilated Ceiling "ECONOVENT" series. Area 244 m<sup>2</sup> [2627 ft<sup>2</sup>] . Project delivery year: 2019 Catering and high capacity kitchens