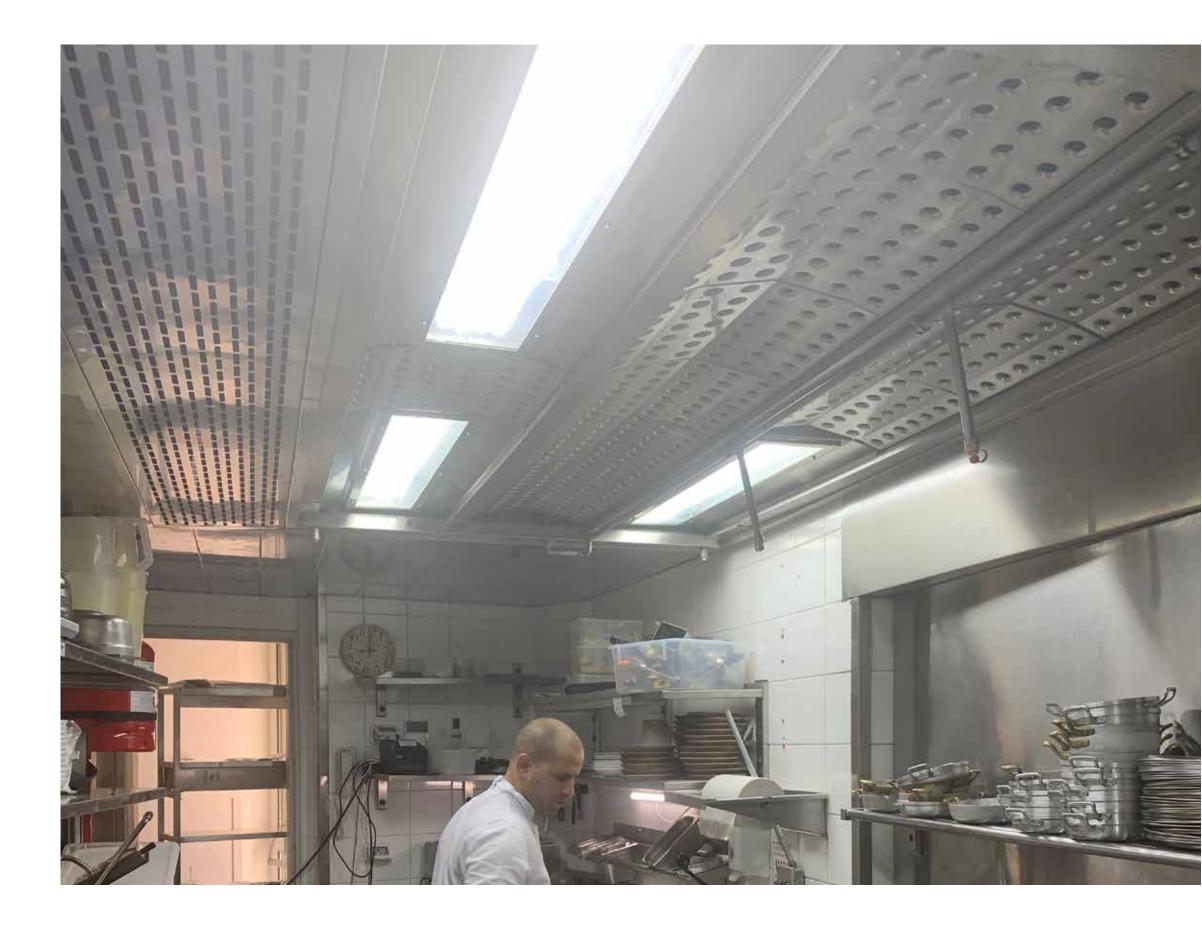

#### Catering and high capacity kitchens **11**

Project: "MASHANI" Salads Kitchen. Product: Ventilated Ceiling "ProVENT" series. Area 72 m<sup>2</sup> [775 ft<sup>2</sup>] . Project delivery year: 2022