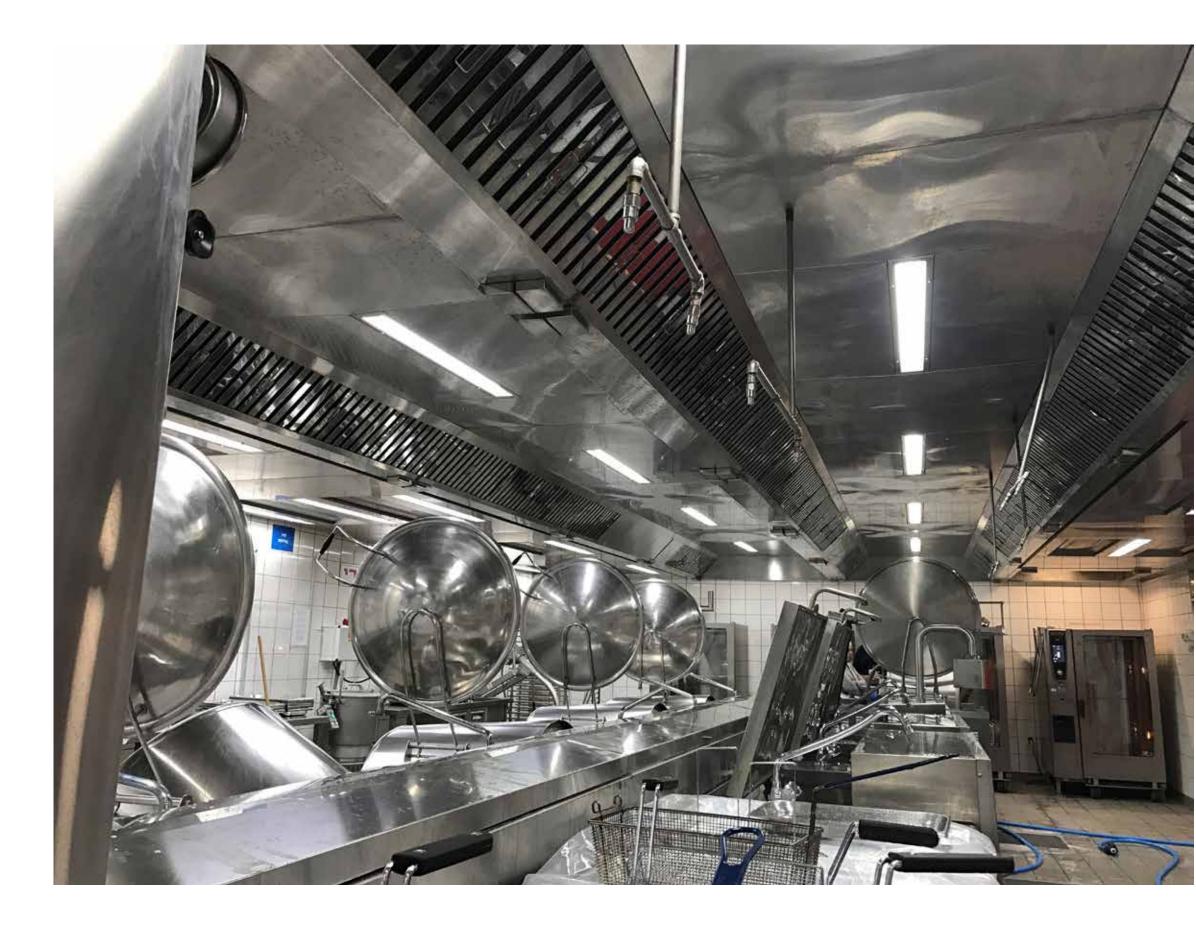

Project: "Lunch Time" Catering. Product: Ventilated Ceiling "ECONOVENT" series. Area 85 m<sup>2</sup> [915 ft<sup>2</sup>] . Project delivery year: 2021

Project: "ISS" Inflight Catering Kitchen. Product: "SUPER JET" series high efficiency Hoods. Kitchen Area 260 m<sup>2</sup>[2800 ft<sup>2</sup>]. Hood Area 172 m<sup>2</sup> [1852 ft<sup>2</sup>] Project delivery year: 2020 Catering and high capacity kitchens

Project: "ISS" Inflight Catering Kitchen. Product: "SUPER JET" series high efficiency Hoods. Kitchen Area 260 m<sup>2</sup>[2800 ft<sup>2</sup>] . Hood Area 172 m<sup>2</sup> [1852 ft<sup>2</sup>] Project delivery year: 2020