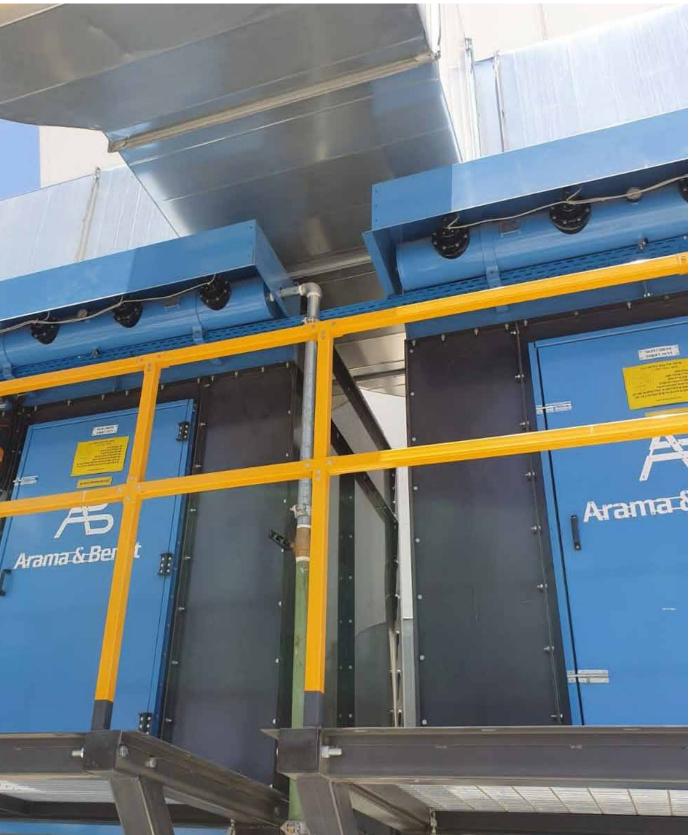

Industrial Air Filtration

Project: "DUDAIM" Solid Waste Recycling Plant. Product: "Two stage Air Filtration System" Air Volume: 210.000 m<sup>3</sup>\h [123.500 CFM] Project delivery year: 2021 Industrial Air Filtration 82

Project: "DUDAIM" Solid Waste Recycling Plant. Product: "Two stage Air Filtration System" Air Volume: 210.000 m<sup>3</sup>\h [123.500 CFM] Project delivery year: 2021 Industrial Air Filtration 83

Cross Box