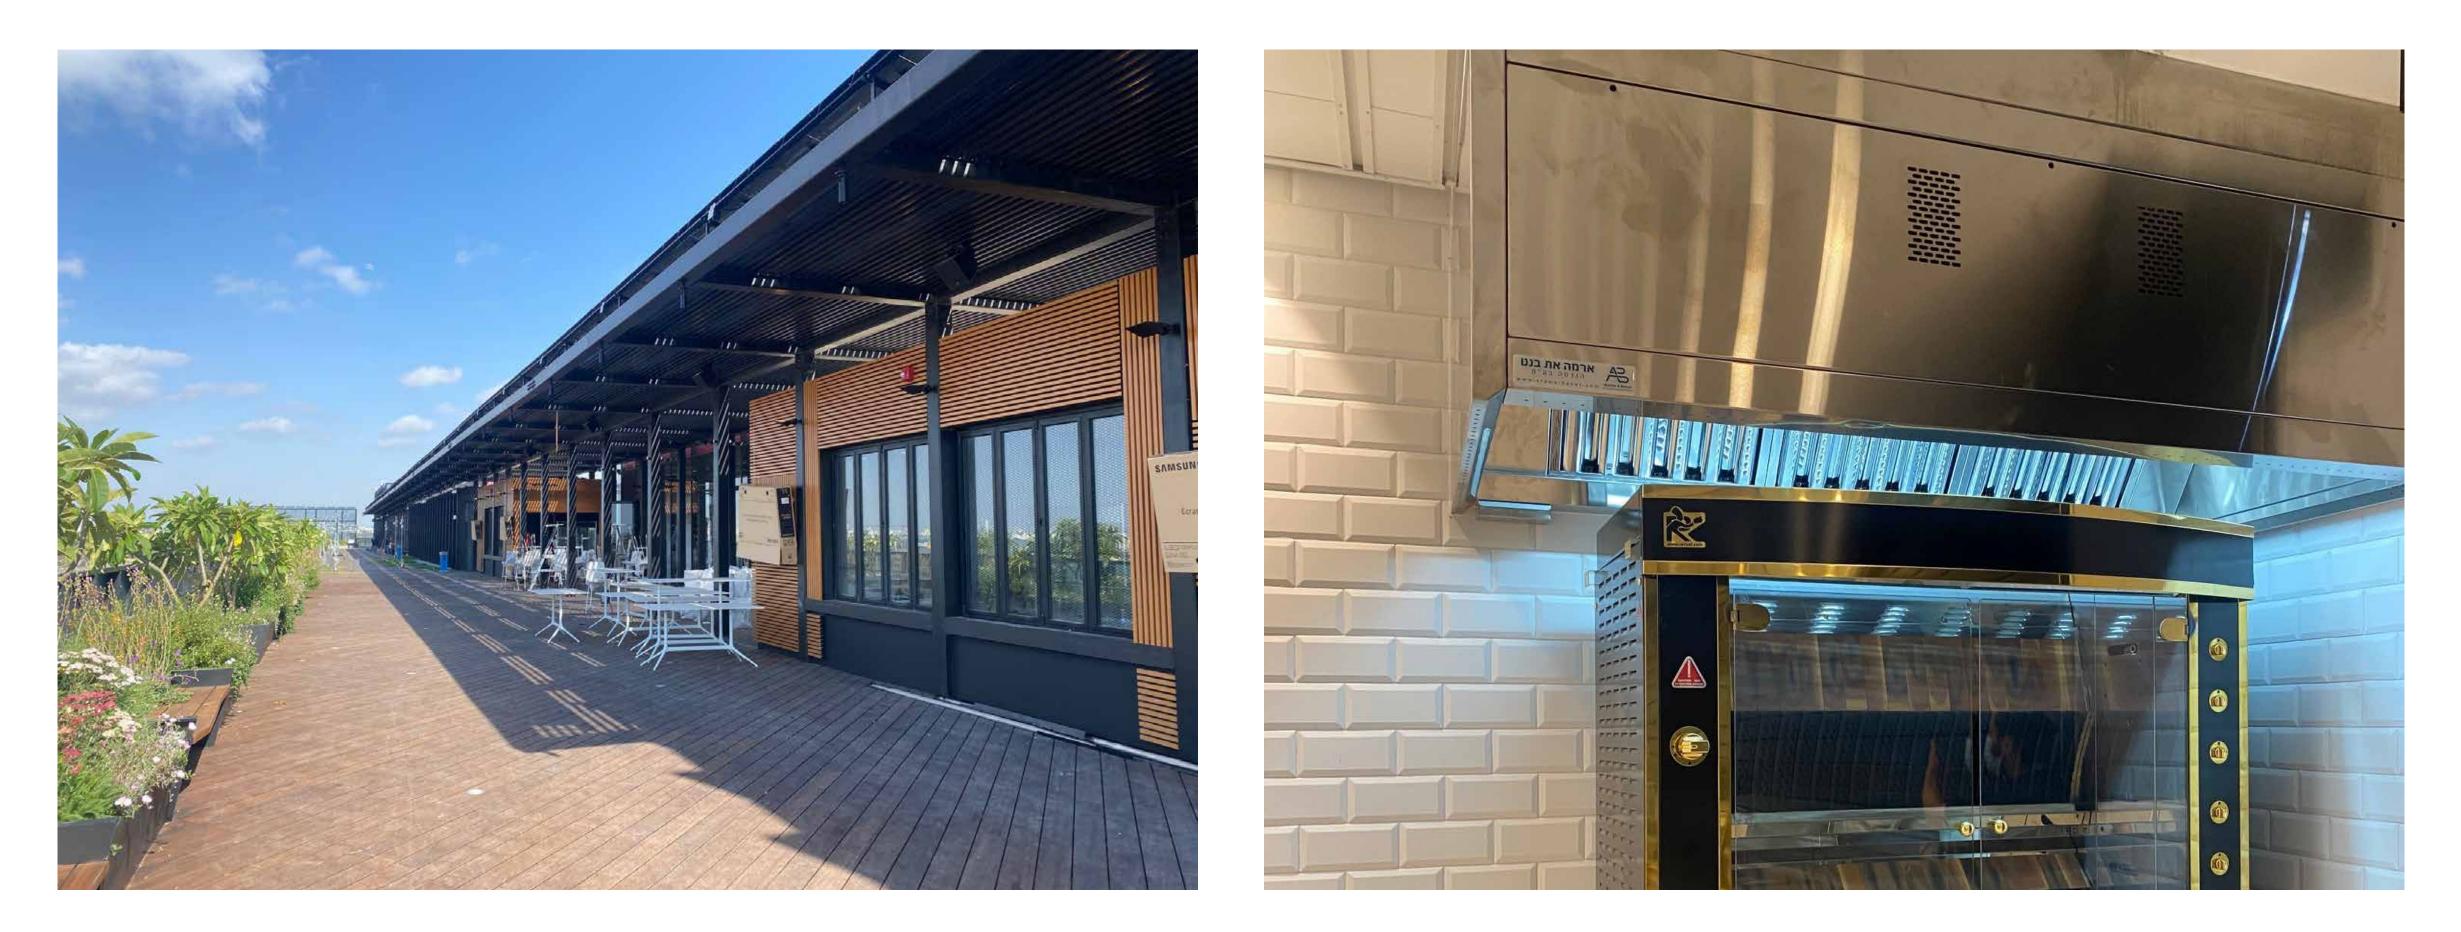

#### Catering and high capacity kitchens **11**

Project: "MASHANI" Salads Kitchen. Product: Ventilated Ceiling "ProVENT" series. Area 72 m<sup>2</sup> [775 ft<sup>2</sup>] . Project delivery year: 2022