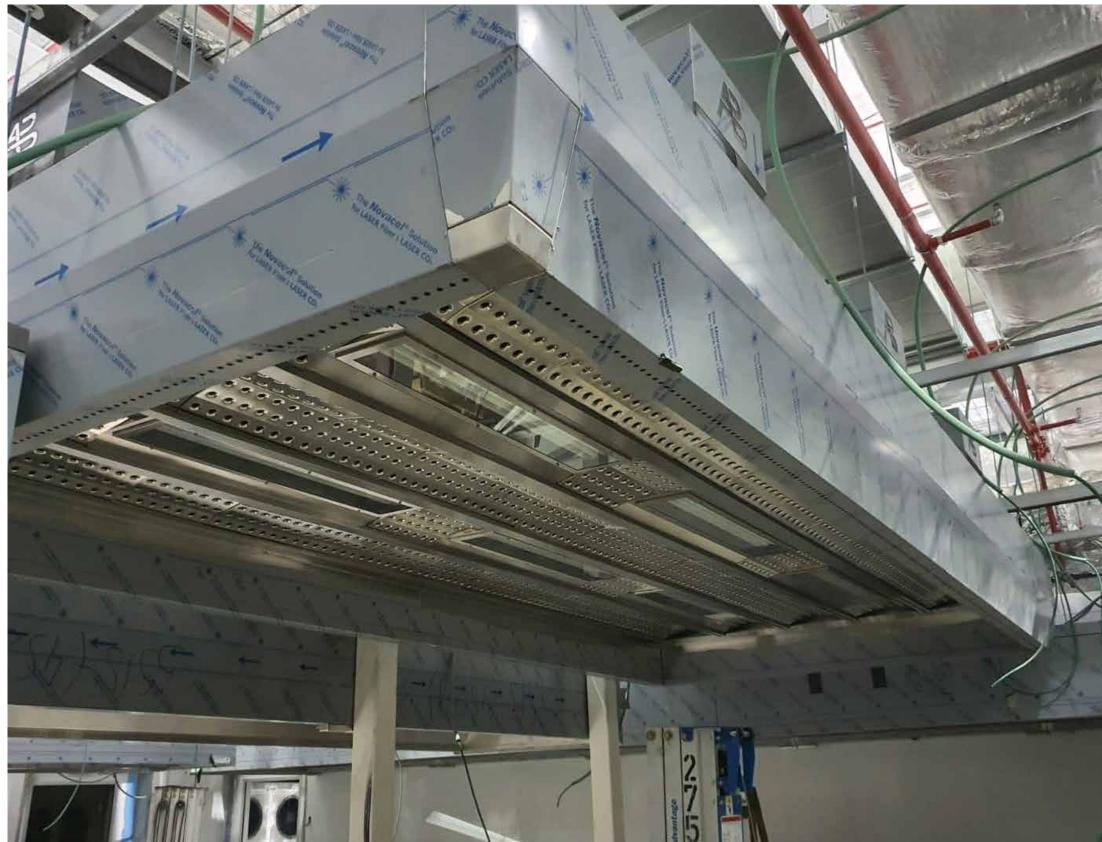

Project: "MAX" Head Quarter Front kitchen. Product: Ventilated Ceiling "ECONOVENT" series. Ventilated ceiling Area 152 m<sup>2</sup> [1636 ft<sup>2</sup>]. Project delivery year: 2020 Catering and high capacity kitchens 13

Project: "MAX" Head Quarter Front kitchen. Product: Ventilated Ceiling "ECONOVENT" series. Ventilated ceiling Area 152 m<sup>2</sup> [1636 ft<sup>2</sup>]. Project delivery year: 2020

Project: "Mamuchka" Salads Factory Hot Kitchen. Product: Ventilated Ceiling "ECONOVENT" series with "Jet" technology. Total Area 92 m<sup>2</sup> [990 ft<sup>2</sup>]. Project delivery year: 2020