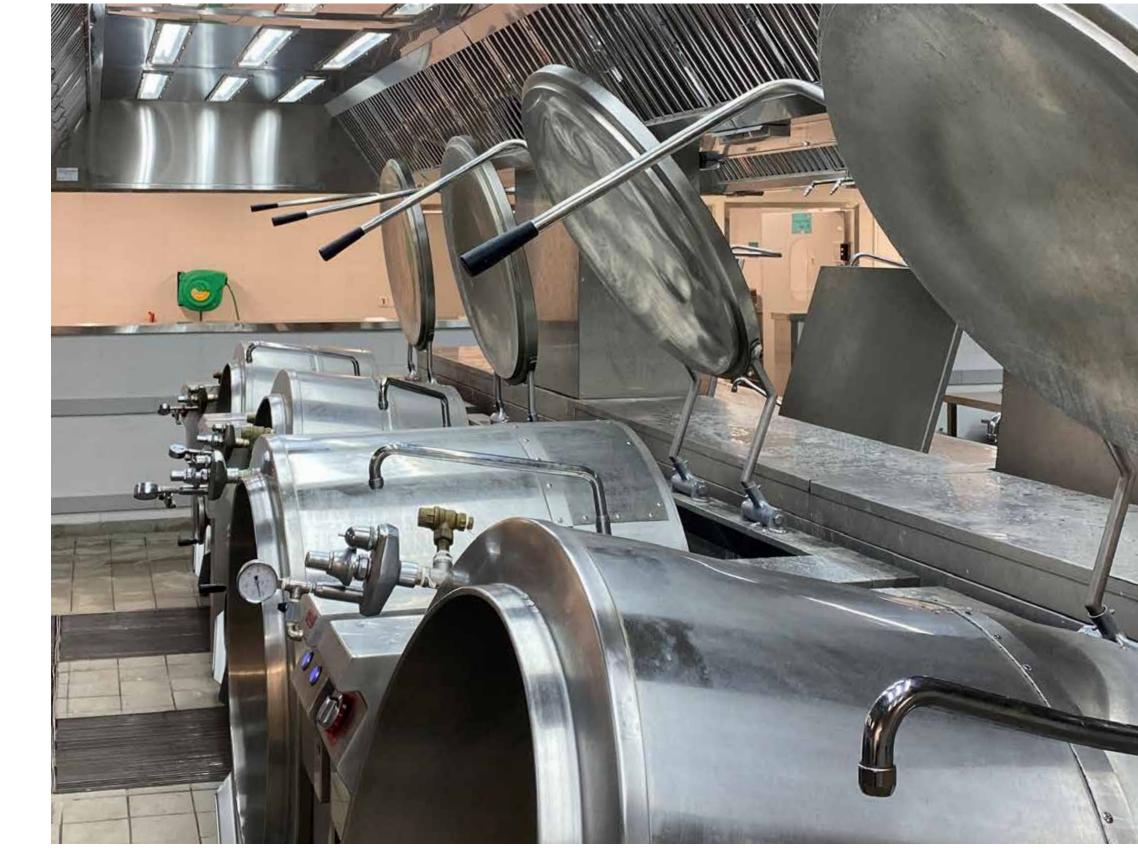

Project: "ISS" Inflight Catering Kitchen. Product: "SUPER JET" series high efficiency Hoods. Kitchen Area 260 m<sup>2</sup>[2800 ft<sup>2</sup>] . Hood Area 172 m<sup>2</sup> [1852 ft<sup>2</sup>] Project delivery year: 2020