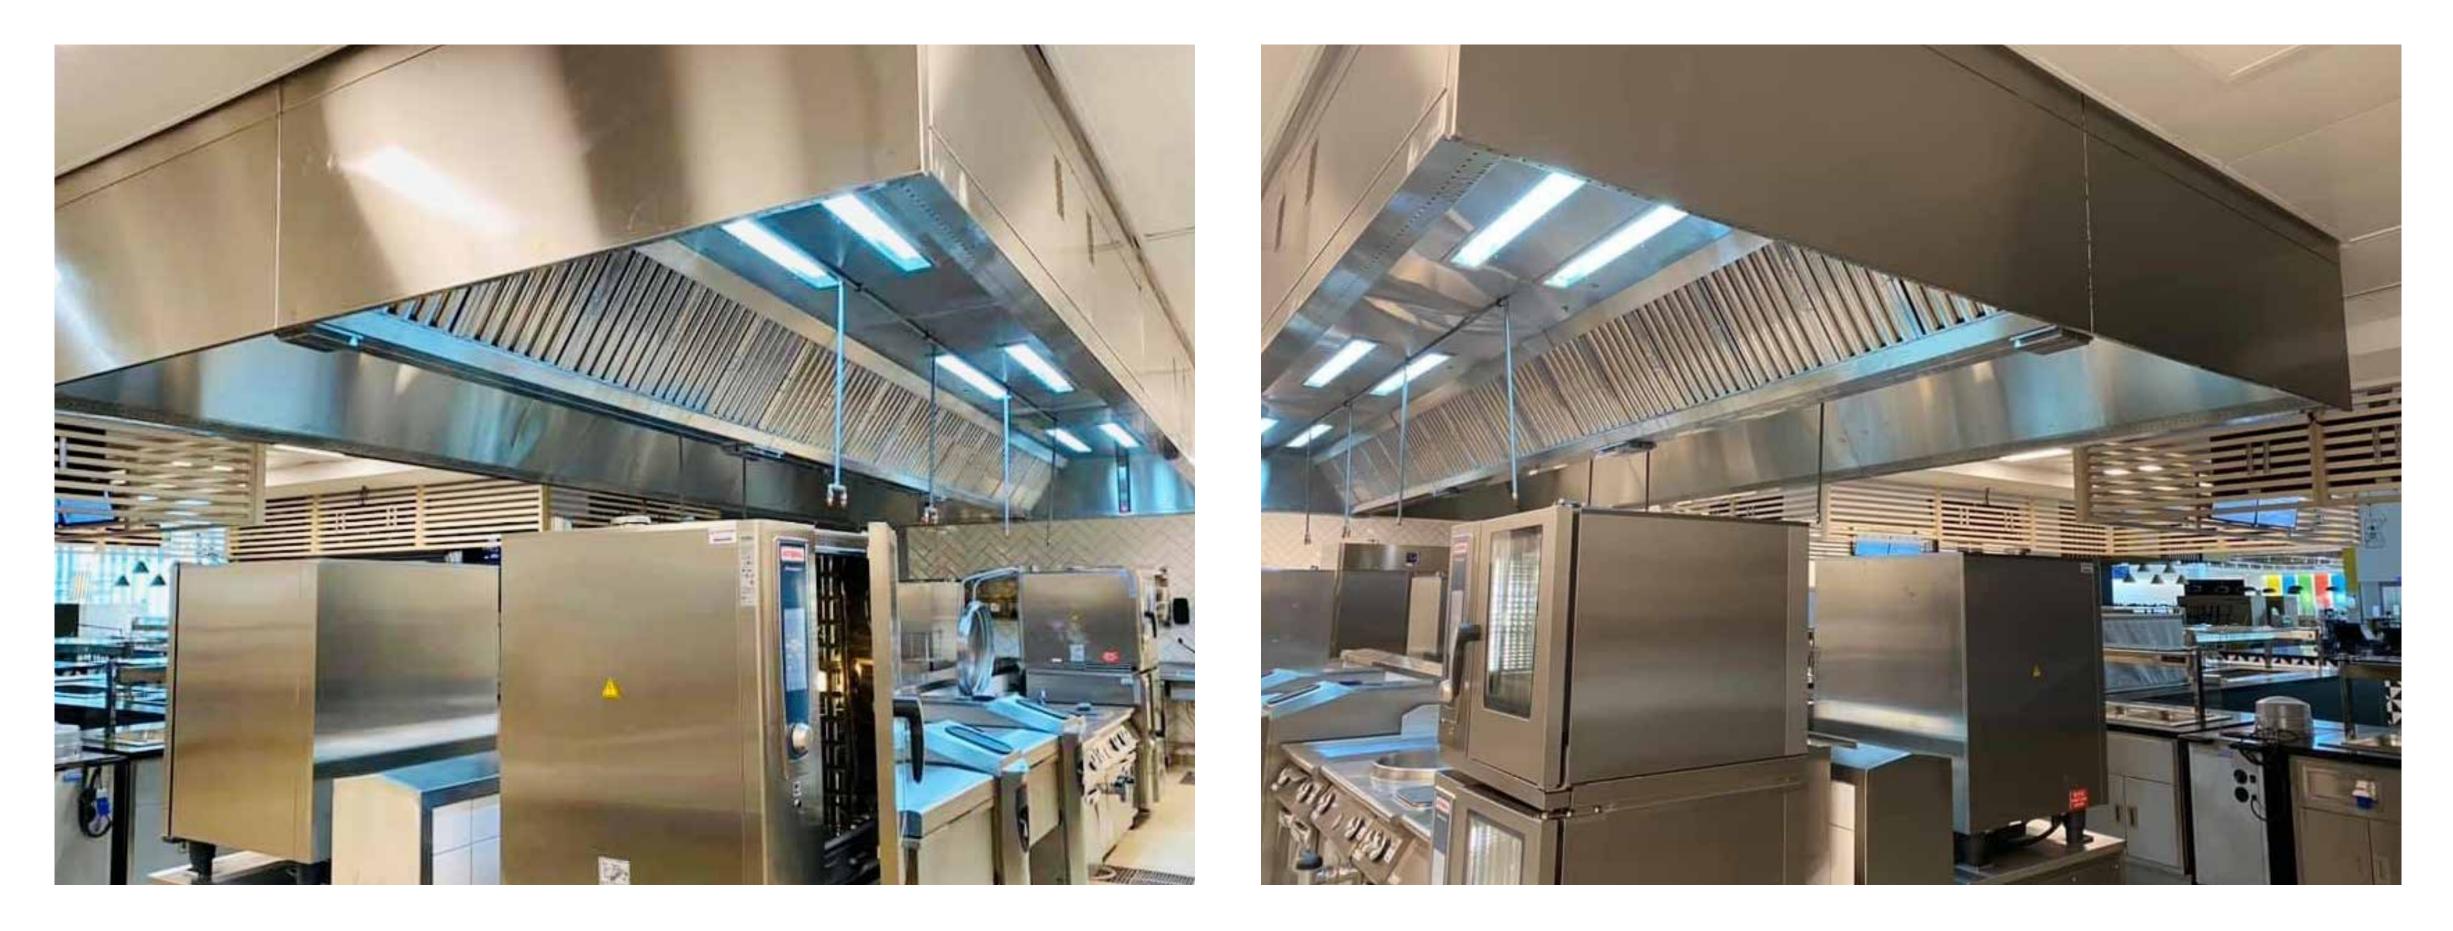

02 Restaurants Mega Kitchens

Project: "IKEA" Product: "Super Jet" series high efficiency hoods and "MAGIC" Demand Control kitchen ventilation system. Project delivery year: 2019

Project: "IKEA" Product: "Super Jet" series high efficiency hoods and "MAGIC" Demand Control kitchen ventilation system. Project delivery year: 2019

Project: "SAMSUNG" Research & Development Center TLV Product: "Super Jet" series high efficiency hoods and "MAGIC" Demand Control kitchen ventilation system. Project delivery year: 2020

Project: "SAMSUNG" Research & Development Center TLV Product: "Super Jet" series high efficiency hoods and "MAGIC" Demand Control kitchen ventilation system. Project delivery year: 2020