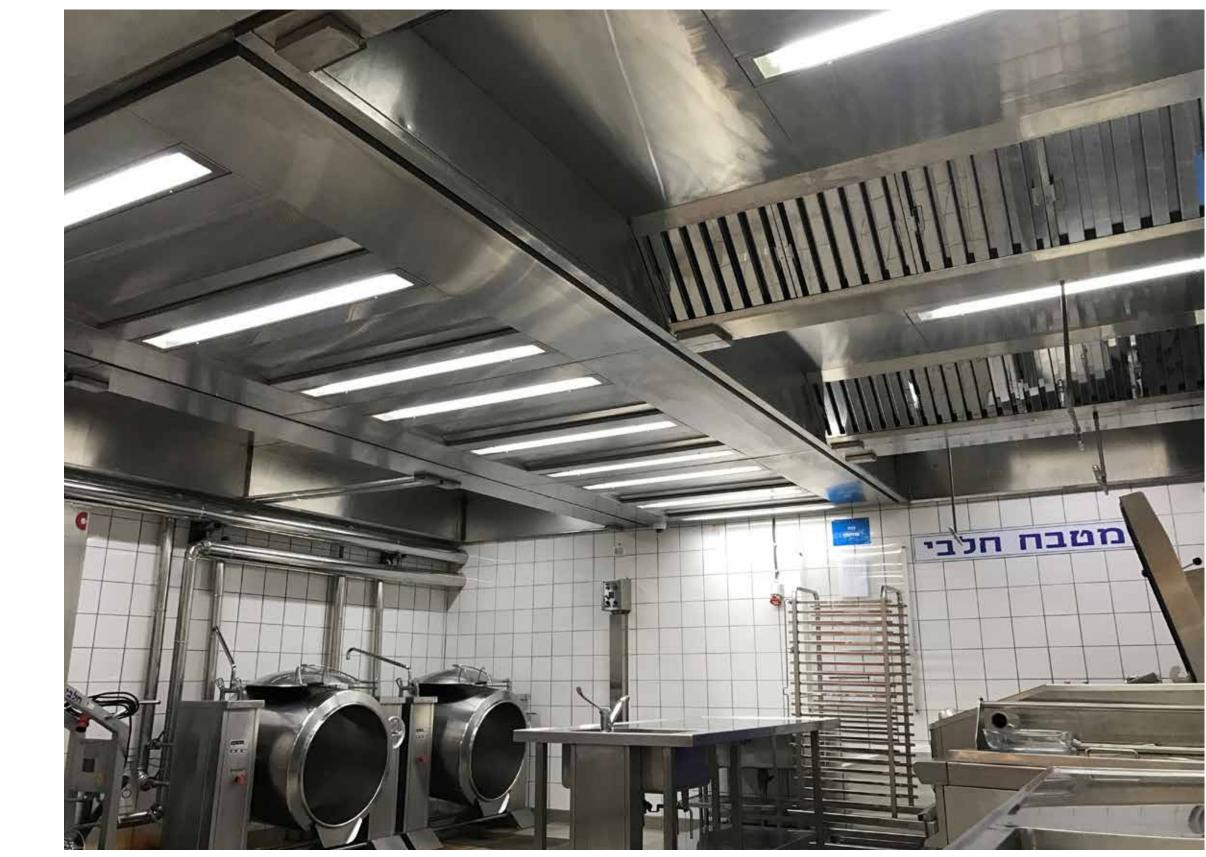

Project: "Lunch Time Barkan" Catering. Product: Ventilated Ceiling "ECONOVENT" series. Area 244 m<sup>2</sup> [2627 ft<sup>2</sup>] . Project delivery year: 2019 Catering and high capacity kitchens

Project: "Lunch Time Barkan" Catering. Product: Ventilated Ceiling "ECONOVENT" series. Area 244 m<sup>2</sup> [2627 ft<sup>2</sup>] . Project delivery year: 2019 Catering and high capacity kitchens