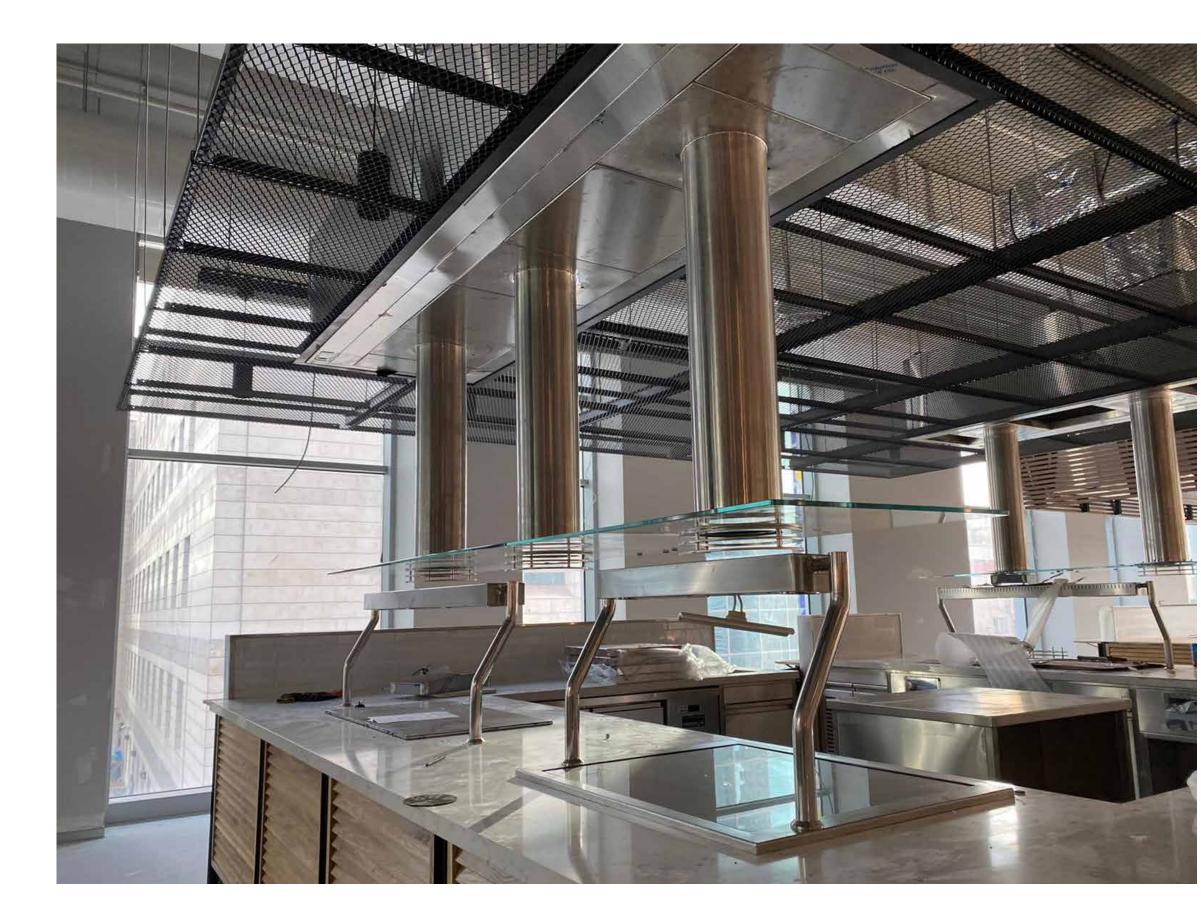

#### Catering and high capacity kitchens **11**

Project: "MASHANI" Salads Kitchen. Product: Ventilated Ceiling "ProVENT" series. Area 72 m<sup>2</sup> [775 ft<sup>2</sup>] . Project delivery year: 2022