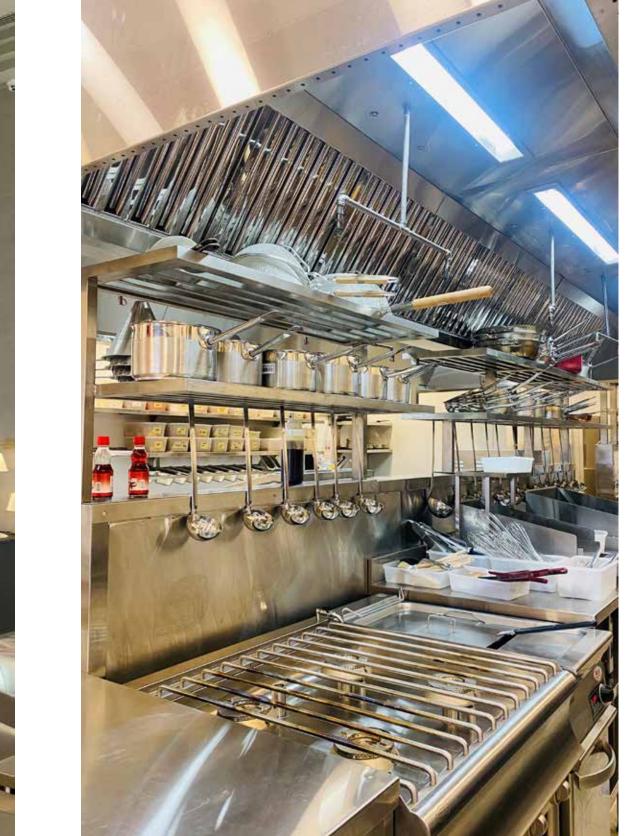

02 Restaurants Mega Kitchens

Project: "IKEA" Product: "Super Jet" series high efficiency hoods and "MAGIC" Demand Control kitchen ventilation system. Project delivery year: 2019

Project: "IKEA" Product: "Super Jet" series high efficiency hoods and "MAGIC" Demand Control kitchen ventilation system. Project delivery year: 2019

Project: "SAMSUNG" Research & Development Center TLV Product: "Super Jet" series high efficiency hoods and "MAGIC" Demand Control kitchen ventilation system. Project delivery year: 2020

Project: "SAMSUNG" Research & Development Center TLV Product: "Super Jet" series high efficiency hoods and "MAGIC" Demand Control kitchen ventilation system. Project delivery year: 2020