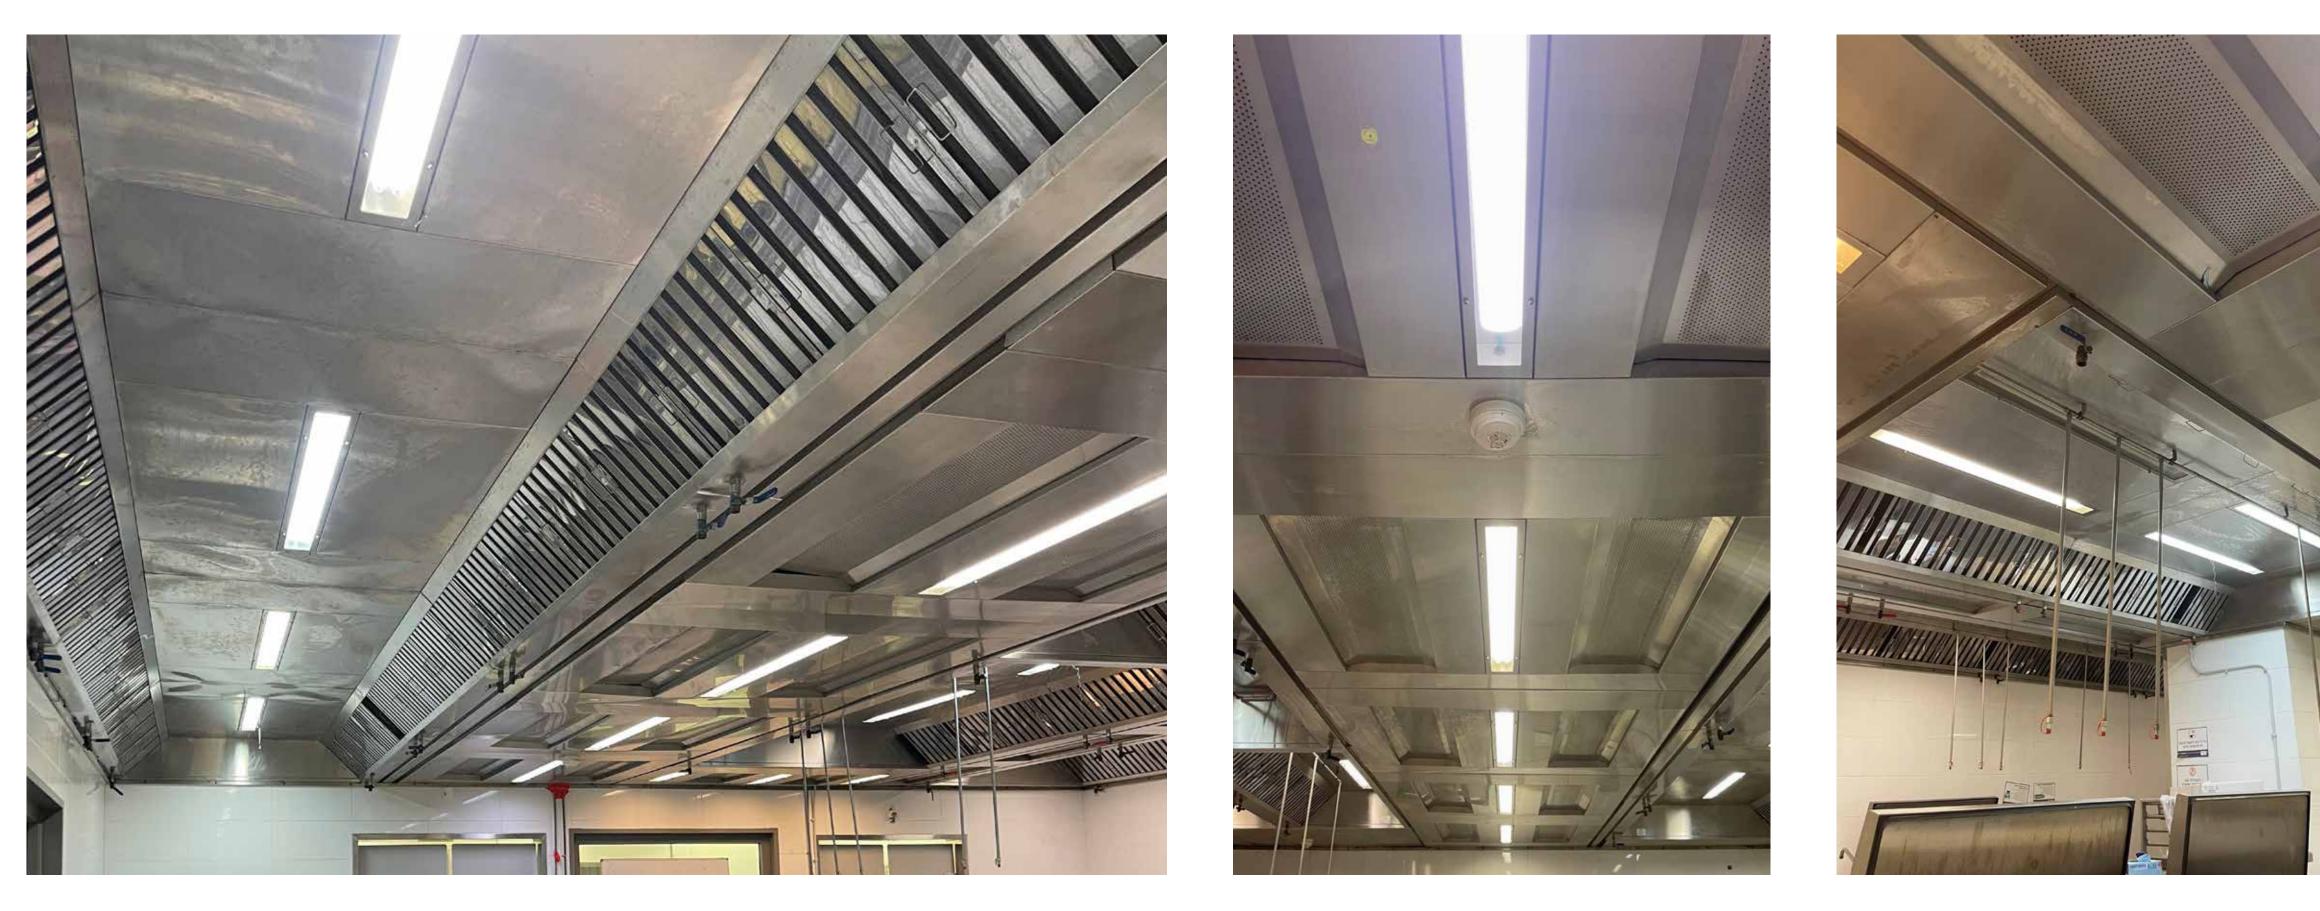

#### Catering and high capacity kitchens **11**

Project: "MASHANI" Salads Kitchen. Product: Ventilated Ceiling "ProVENT" series. Area 72 m<sup>2</sup> [775 ft<sup>2</sup>] . Project delivery year: 2022