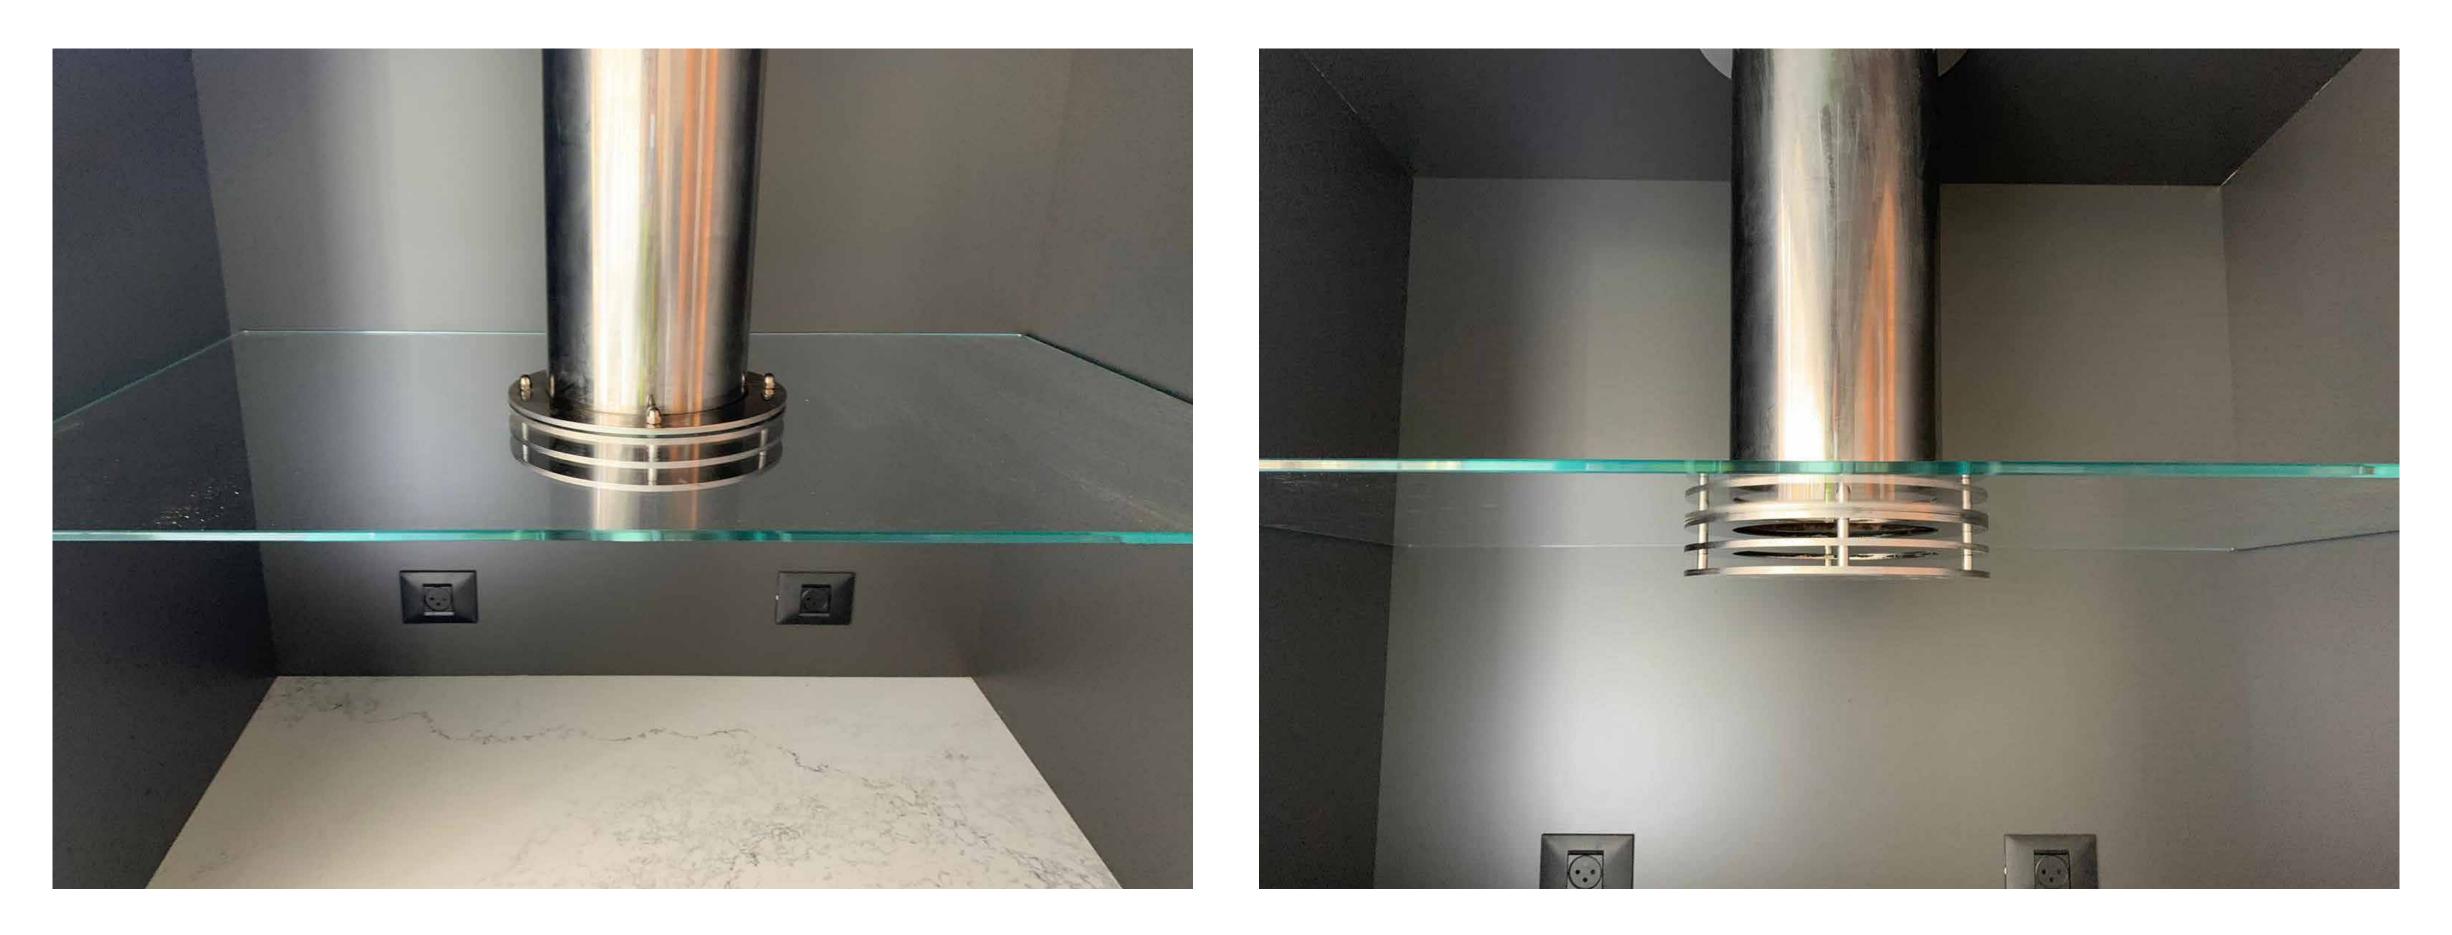

#### Restaurant Kitchen 43

Project: Front and Show Kitchens. Product: "GLASS HOOD" series exhaust hoods. Project delivery year: 2018-2022

Project: Front and Show Kitchens. Product: "GLASS HOOD" series exhaust hoods. Project delivery year: 2018-2022

Project: Front and Show Kitchens. Product: "GLASS HOOD" series exhaust hoods. Project delivery year: 2018-2022

Project: Front and Show Kitchens. Product: "GLASS HOOD" series exhaust hoods. Project delivery year: 2018-2022