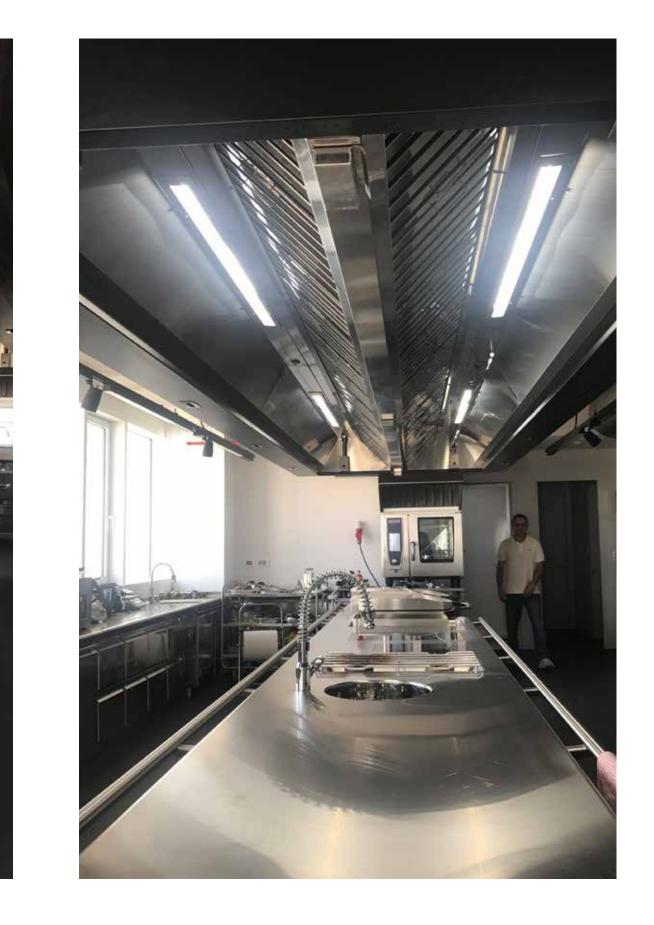

Project: "ISS" Catering Kitchen. Product: Ventilated Ceiling "ProVent" series. Area 288 m<sup>2</sup> [3100 ft<sup>2</sup>] . Project delivery year: 2017

Project: "ISS" Catering Kitchen. Product: Ventilated Ceiling "ProVent" series. Area 288 m<sup>2</sup> [3100 ft<sup>2</sup>] . Project delivery year: 2017