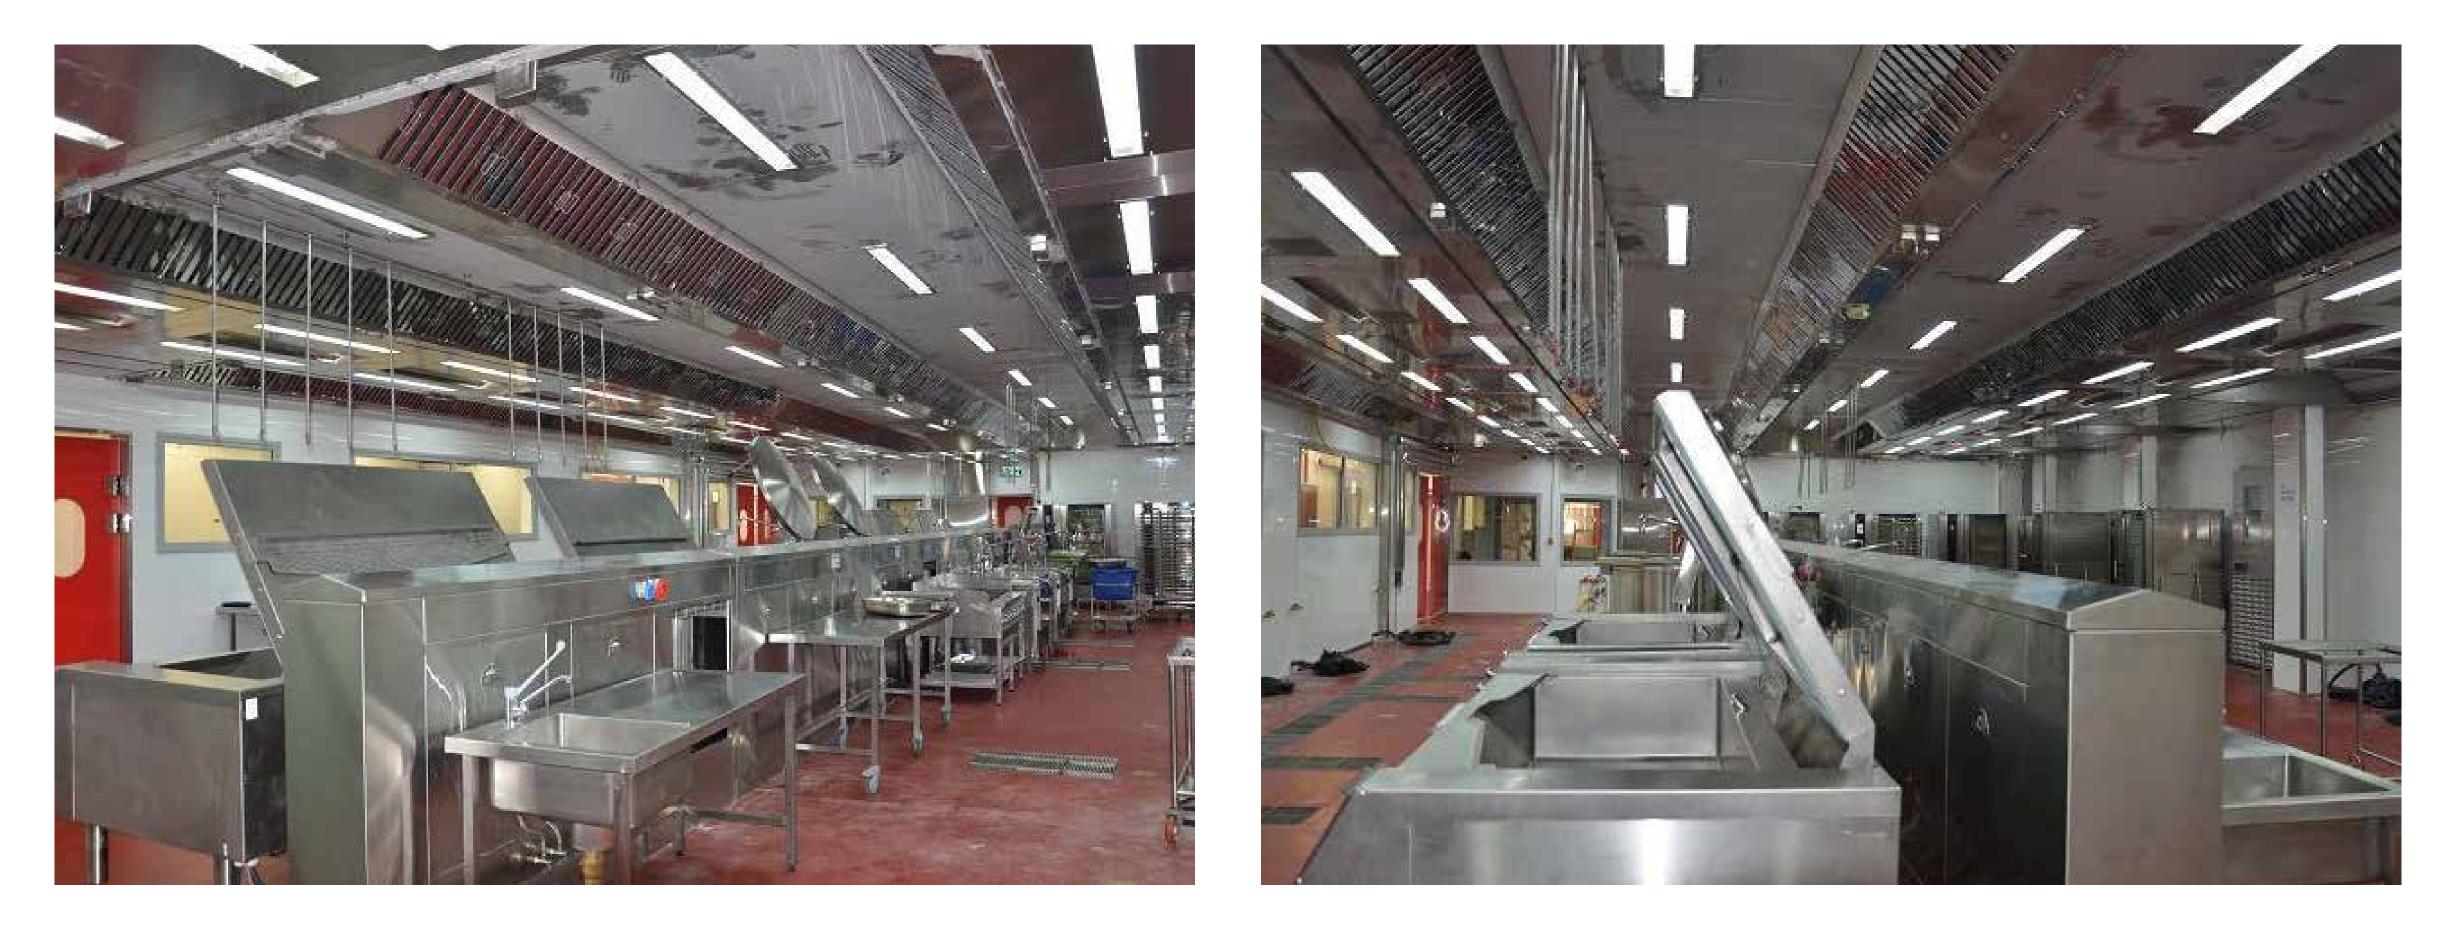

Project: "ISS" Inflight Catering Kitchen. Product: "SUPER JET" series high efficiency Hoods. Kitchen Area 260 m<sup>2</sup>[2800 ft<sup>2</sup>] . Hood Area 172 m<sup>2</sup> [1852 ft<sup>2</sup>] Project delivery year: 2020