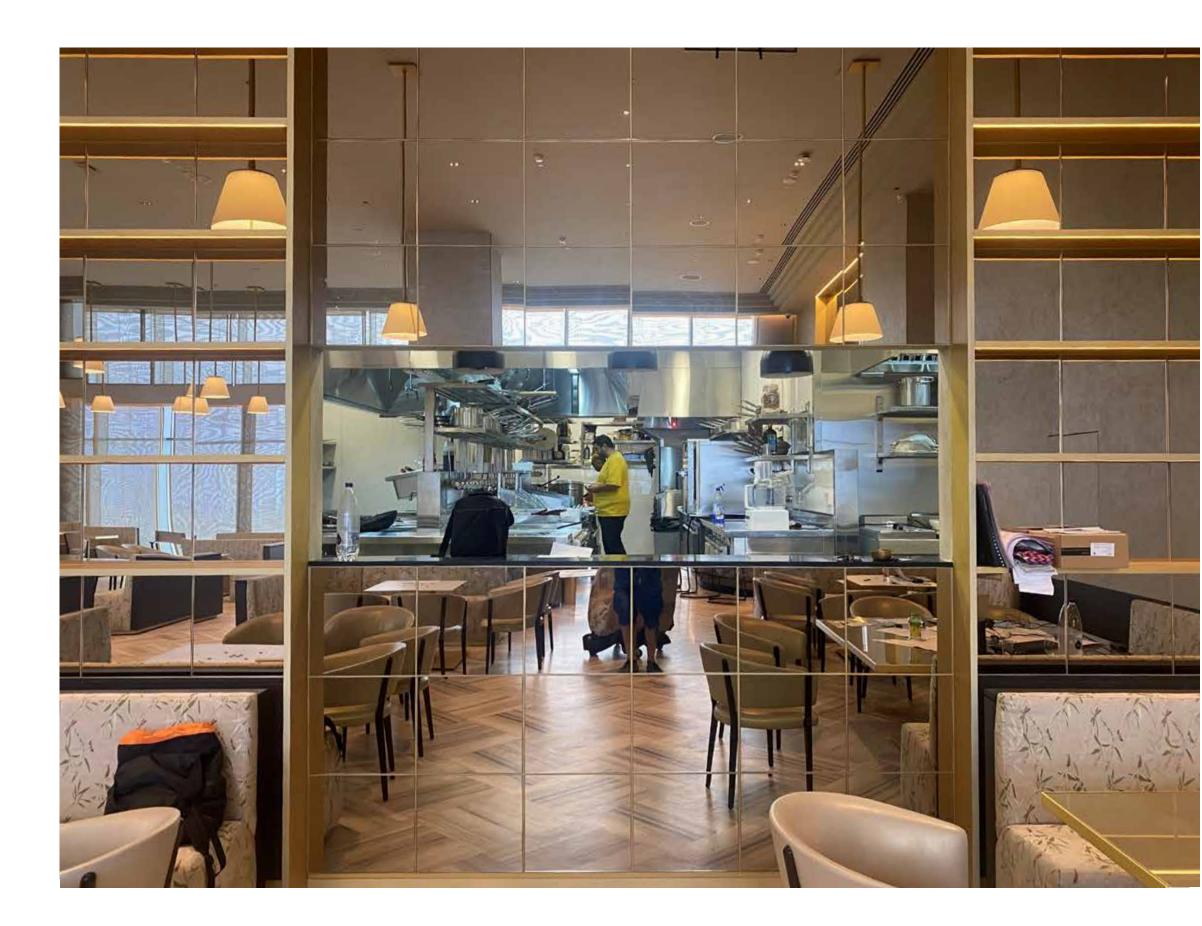

#### Restaurant Mega Kitchens 28

Project: "POP and POPE" Restaurant by ARMANI CASA Architect. Product: "Super Jet" series high efficiency hoods and "MAGIC" Demand Control Kitchen Ventilation System. Project delivery year: 2020

Project: "POP and POPE" Restaurant by ARMANI CASA Architect. Product: "Super Jet" series high efficiency hoods and "MAGIC" Demand Control Kitchen Ventilation System. Project delivery year: 2020

Project: "POP and POPE" Restaurant by ARMANI CASA Architect. Product: "Super Jet" series high efficiency hoods and "MAGIC" Demand Control Kitchen Ventilation System. Project delivery year: 2020