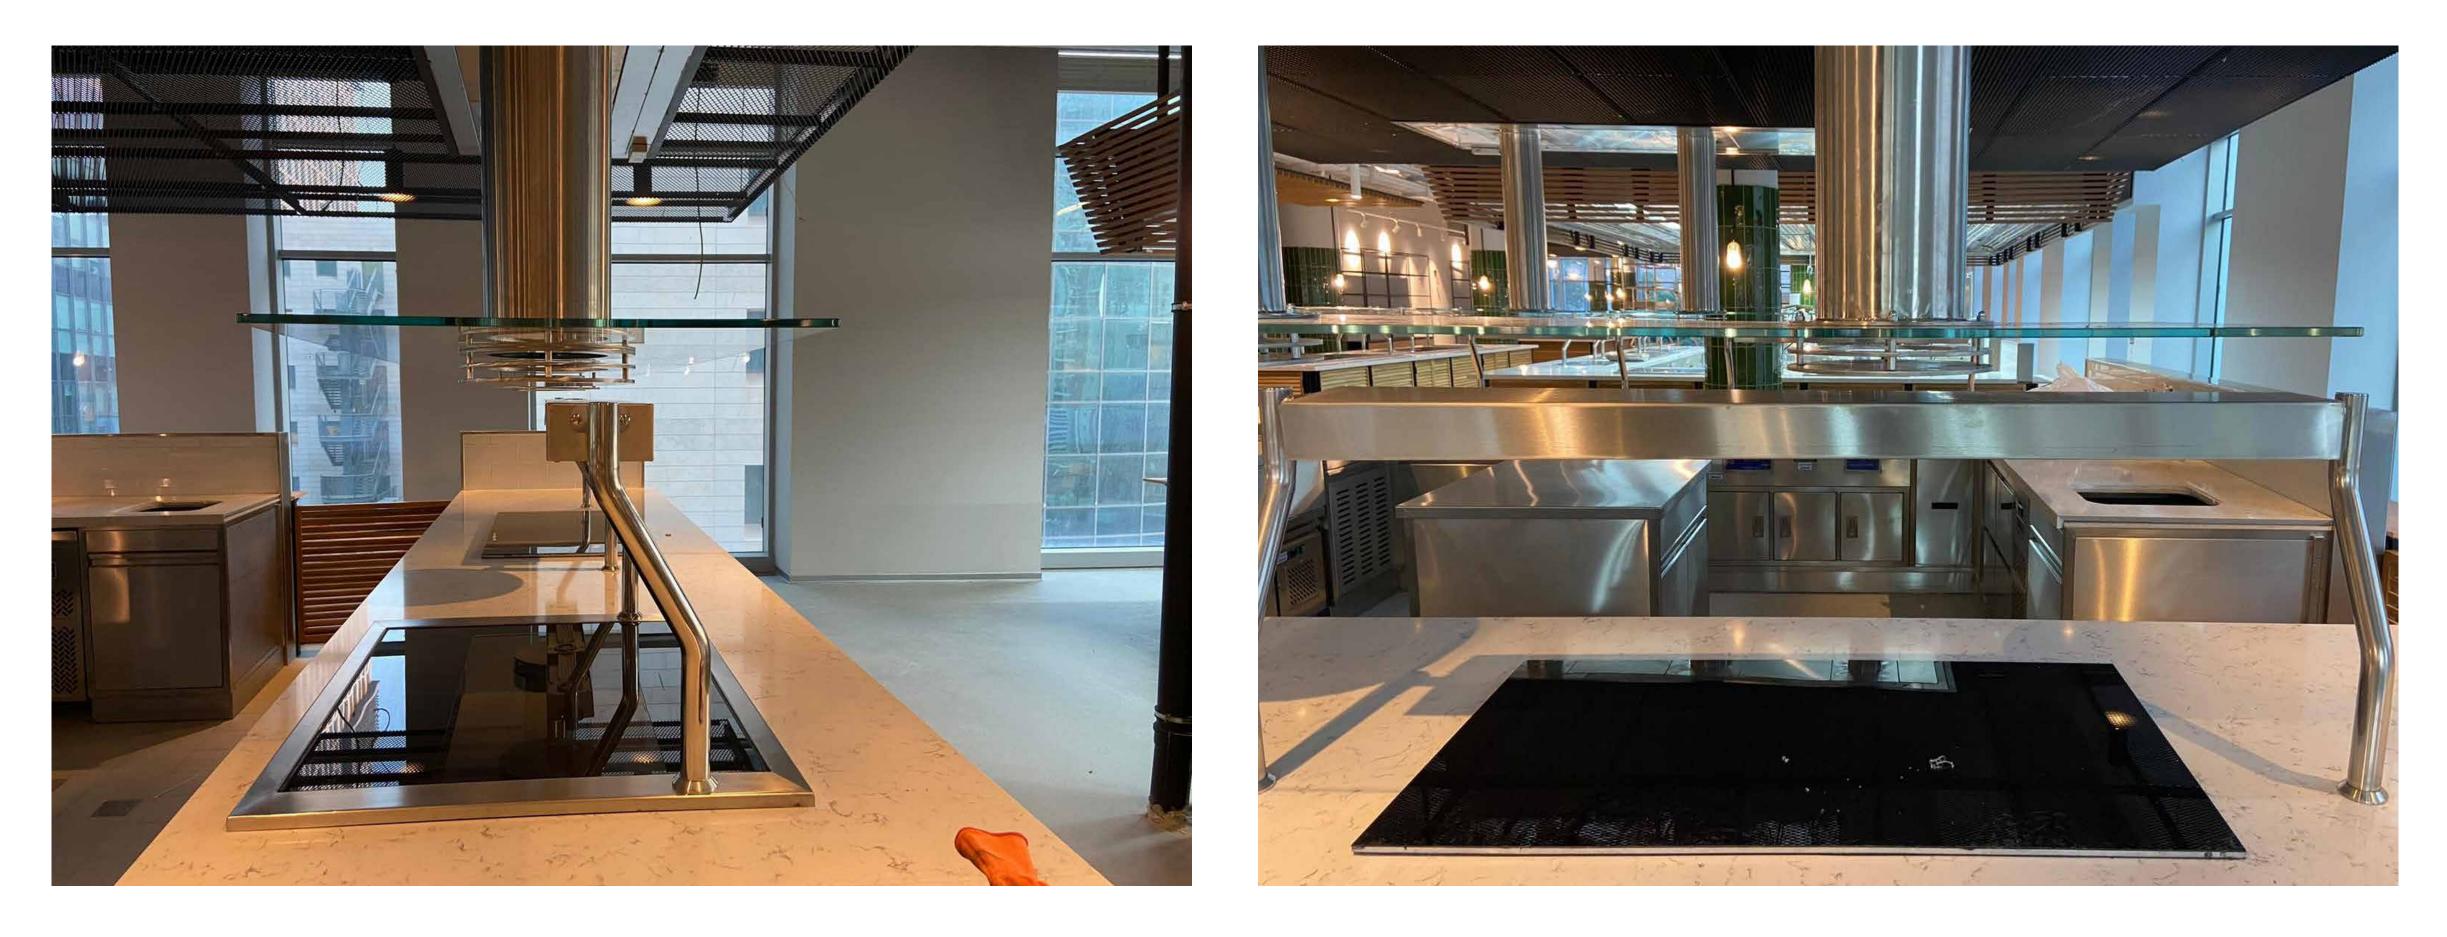

#### Catering and high capacity kitchens **11**

Project: "MASHANI" Salads Kitchen. Product: Ventilated Ceiling "ProVENT" series. Area 72 m<sup>2</sup> [775 ft<sup>2</sup>] . Project delivery year: 2022