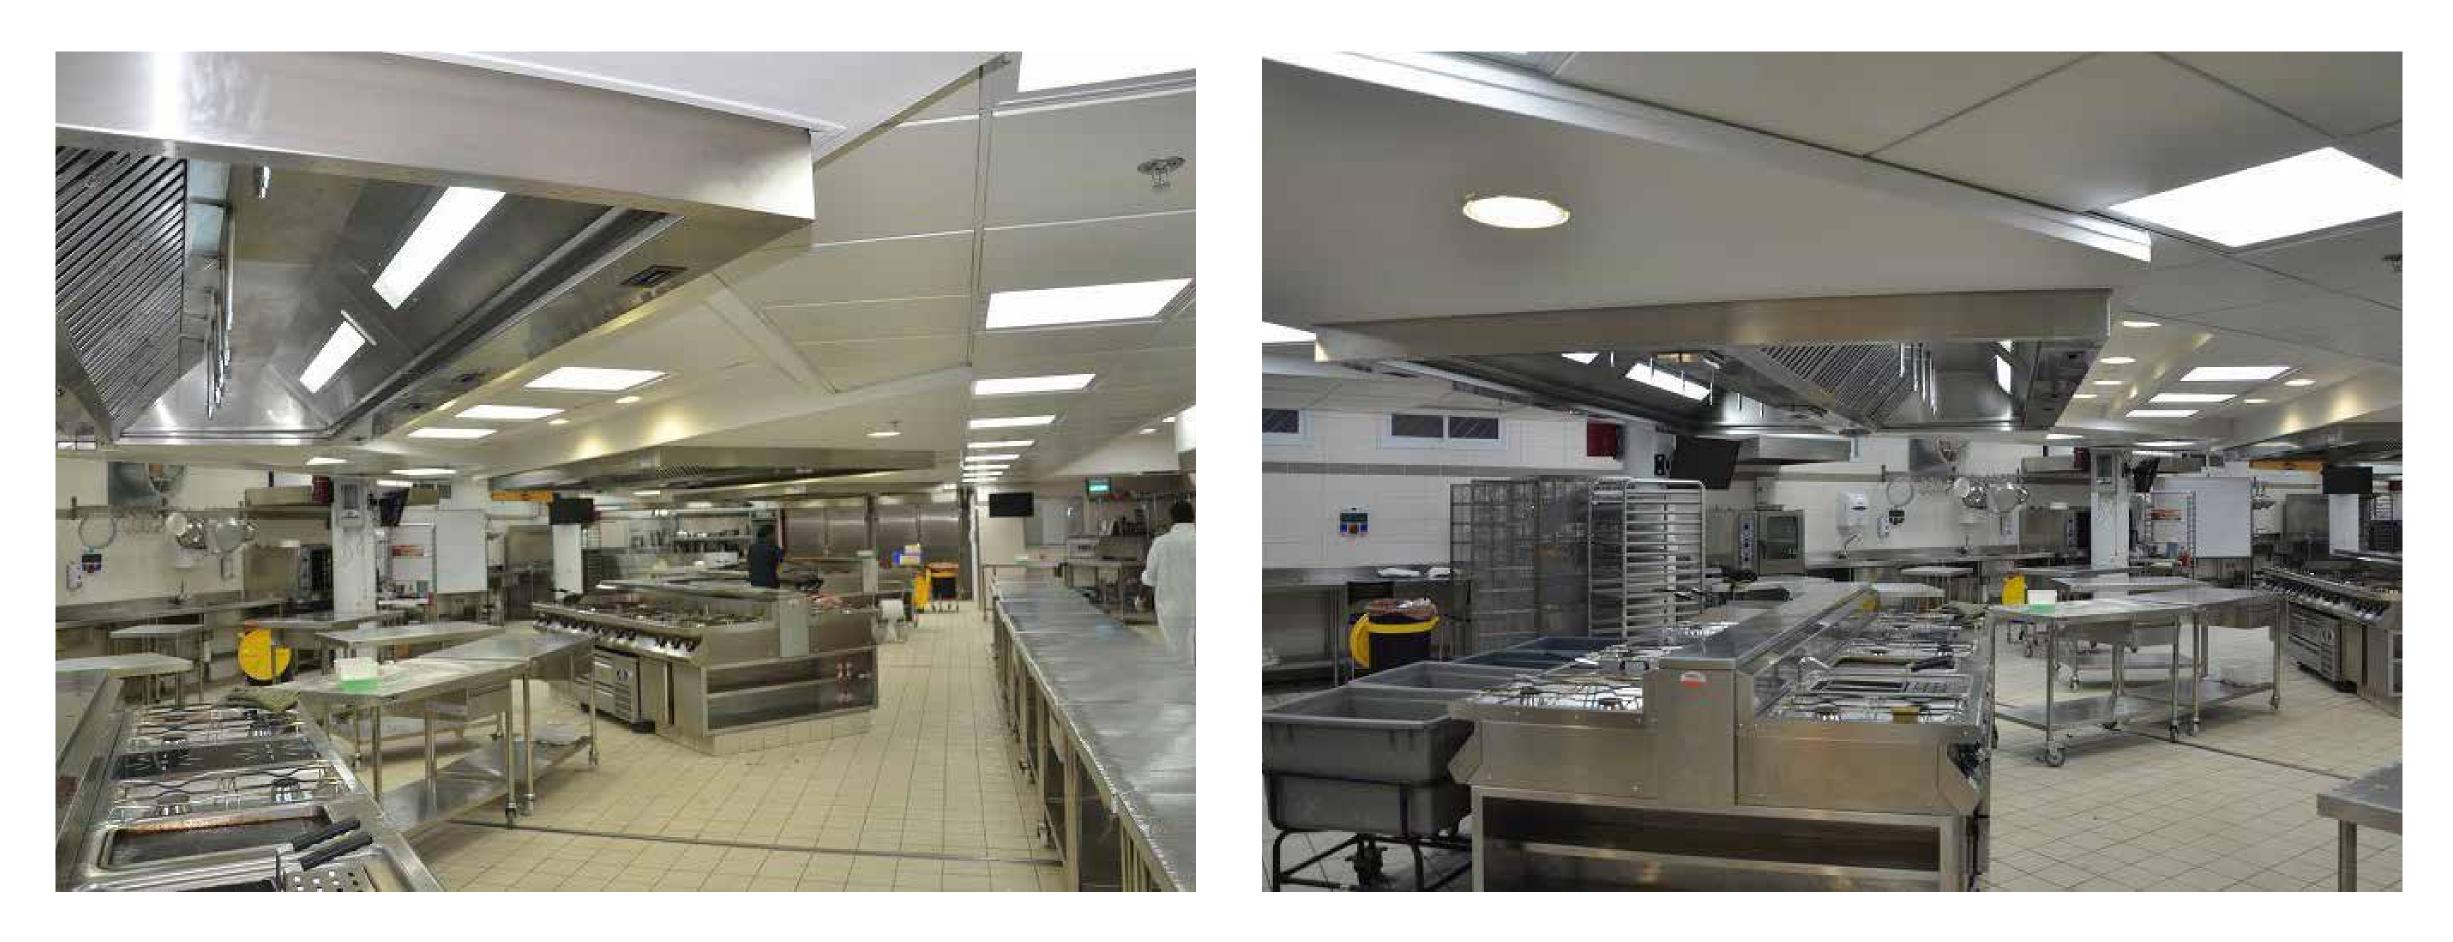

Project: "ISS" Inflight Catering Kitchen. Product: "SUPER JET" series high efficiency Hoods. Kitchen Area 260 m<sup>2</sup>[2800 ft<sup>2</sup>] . Hood Area 172 m<sup>2</sup> [1852 ft<sup>2</sup>] Project delivery year: 2020