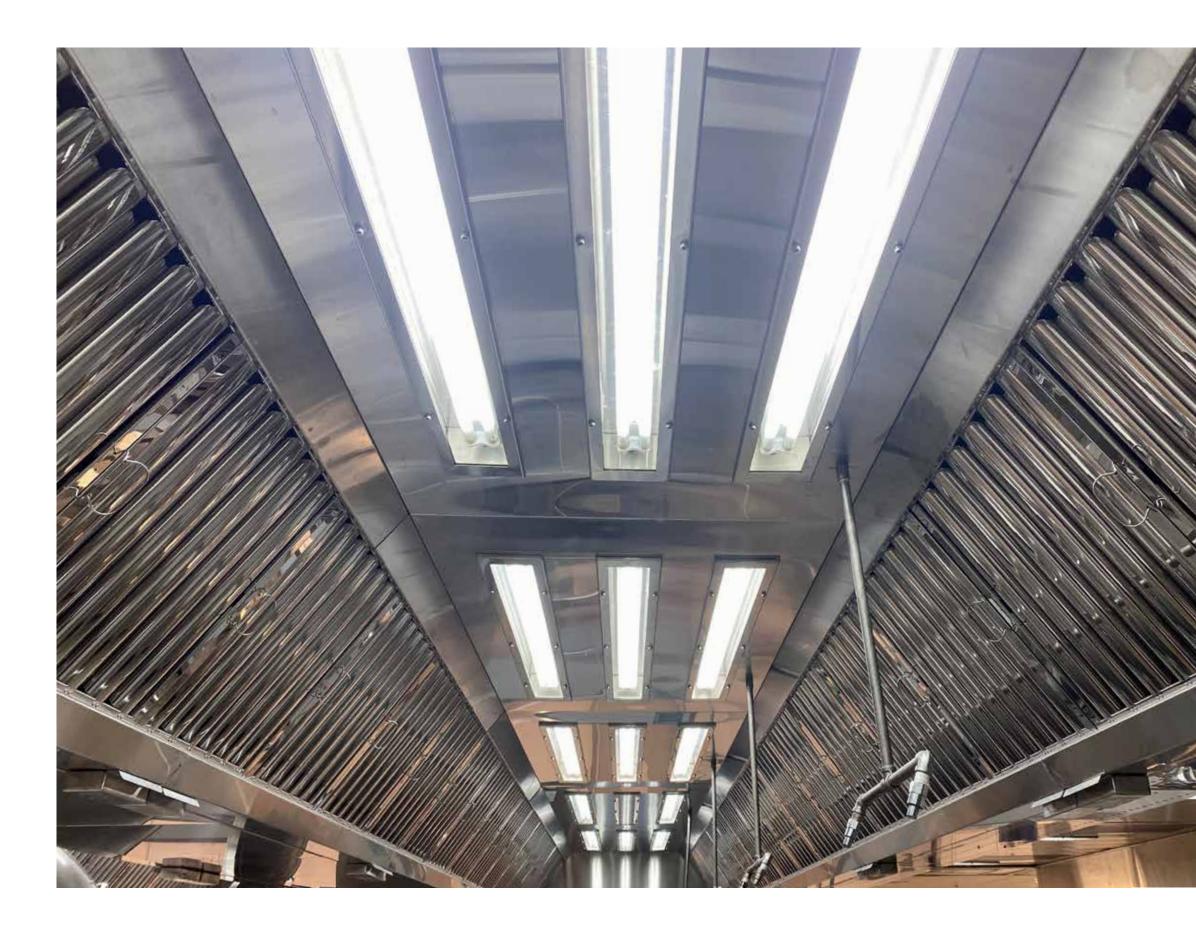

Project: "ISS" Inflight Catering Kitchen. Product: "SUPER JET" series high efficiency Hoods. Kitchen Area 260 m<sup>2</sup>[2800 ft<sup>2</sup>] . Hood Area 172 m<sup>2</sup> [1852 ft<sup>2</sup>] Project delivery year: 2020