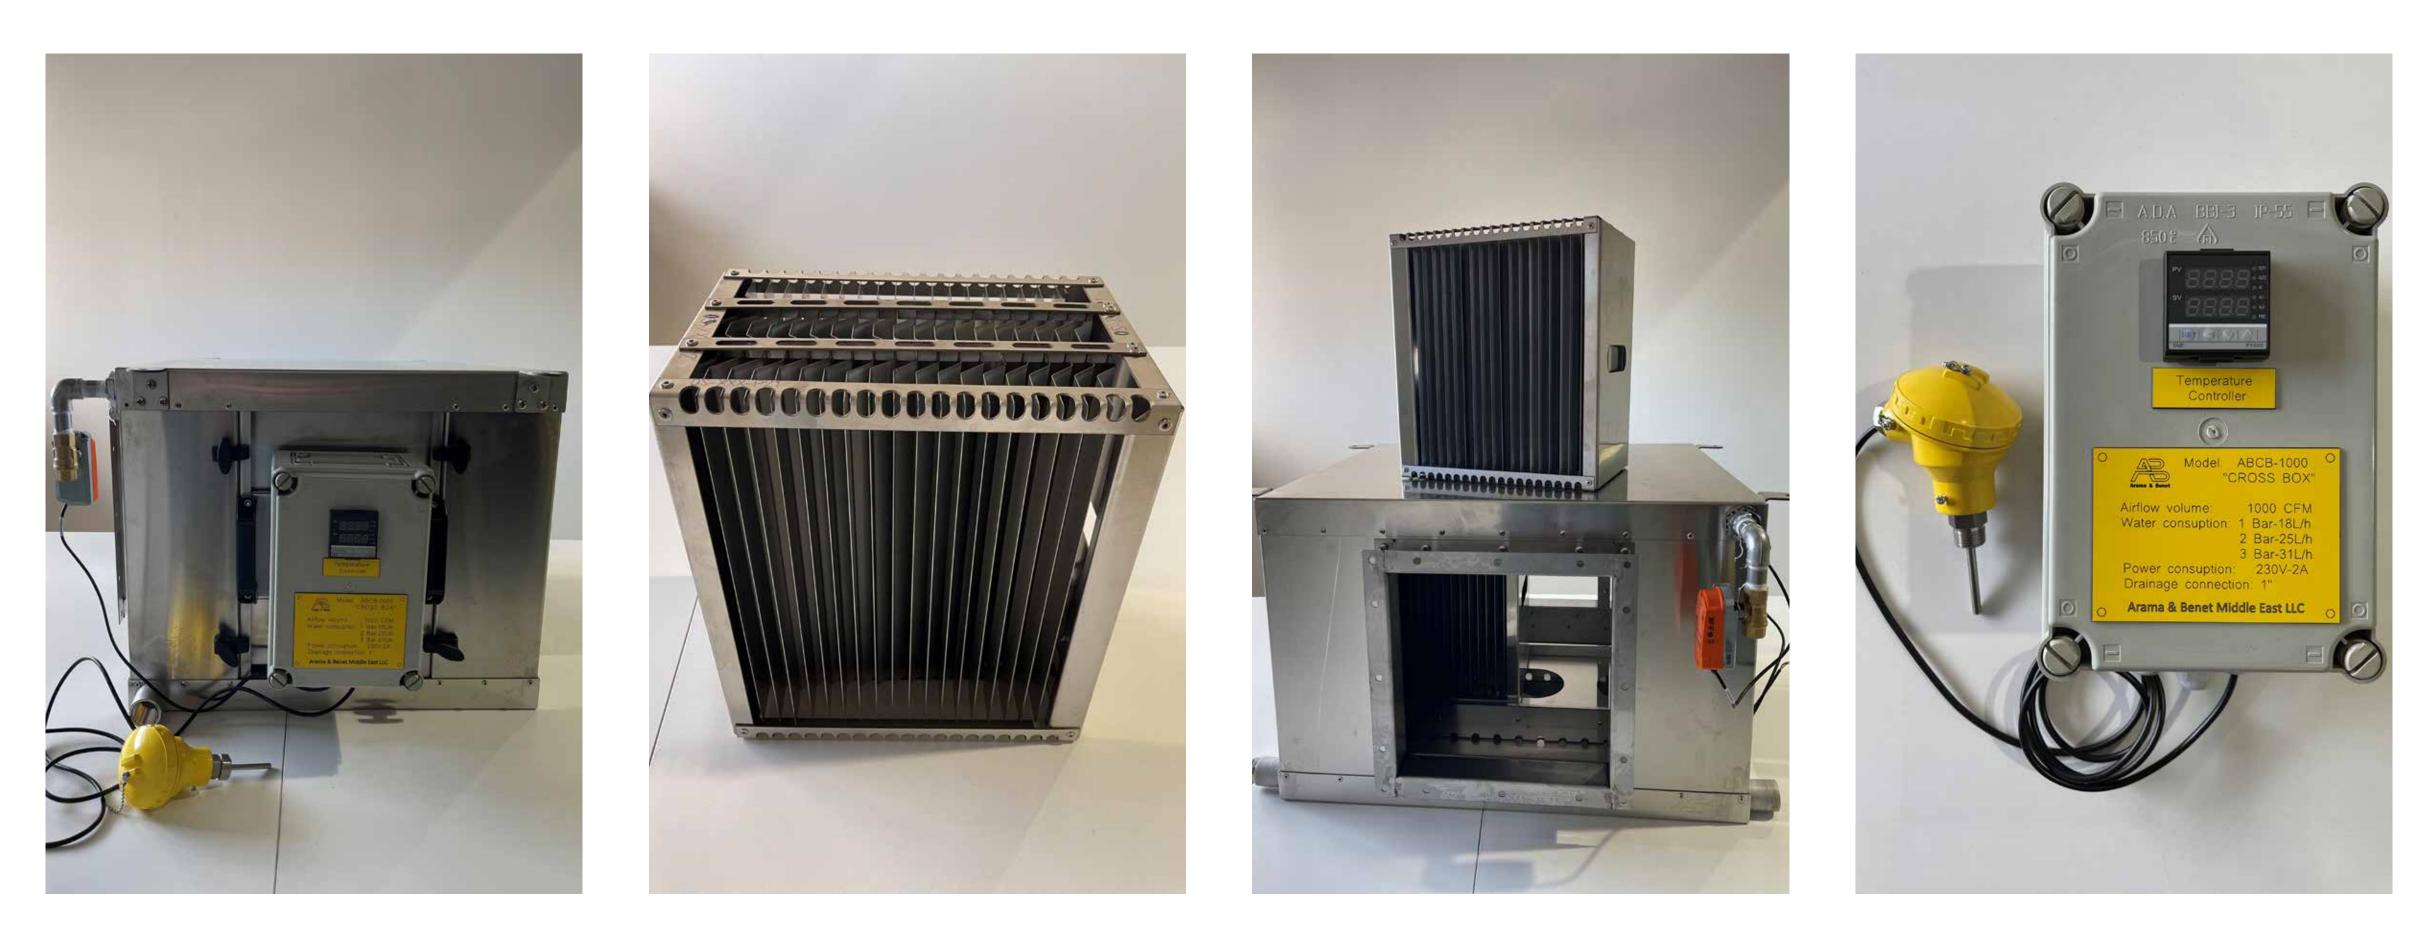

#### Cross Box 85

Air Ducts

Project: DNA Bar and Kitchen. Product: "Custom Made Stainless Steel Ducts" Project delivery year: 2021 Air Ducts 87

Project: DNA Bar and Kitchen. Product: "Custom Made Stainless Steel Ducts" Project delivery year: 2021 Air Ducts **88** 