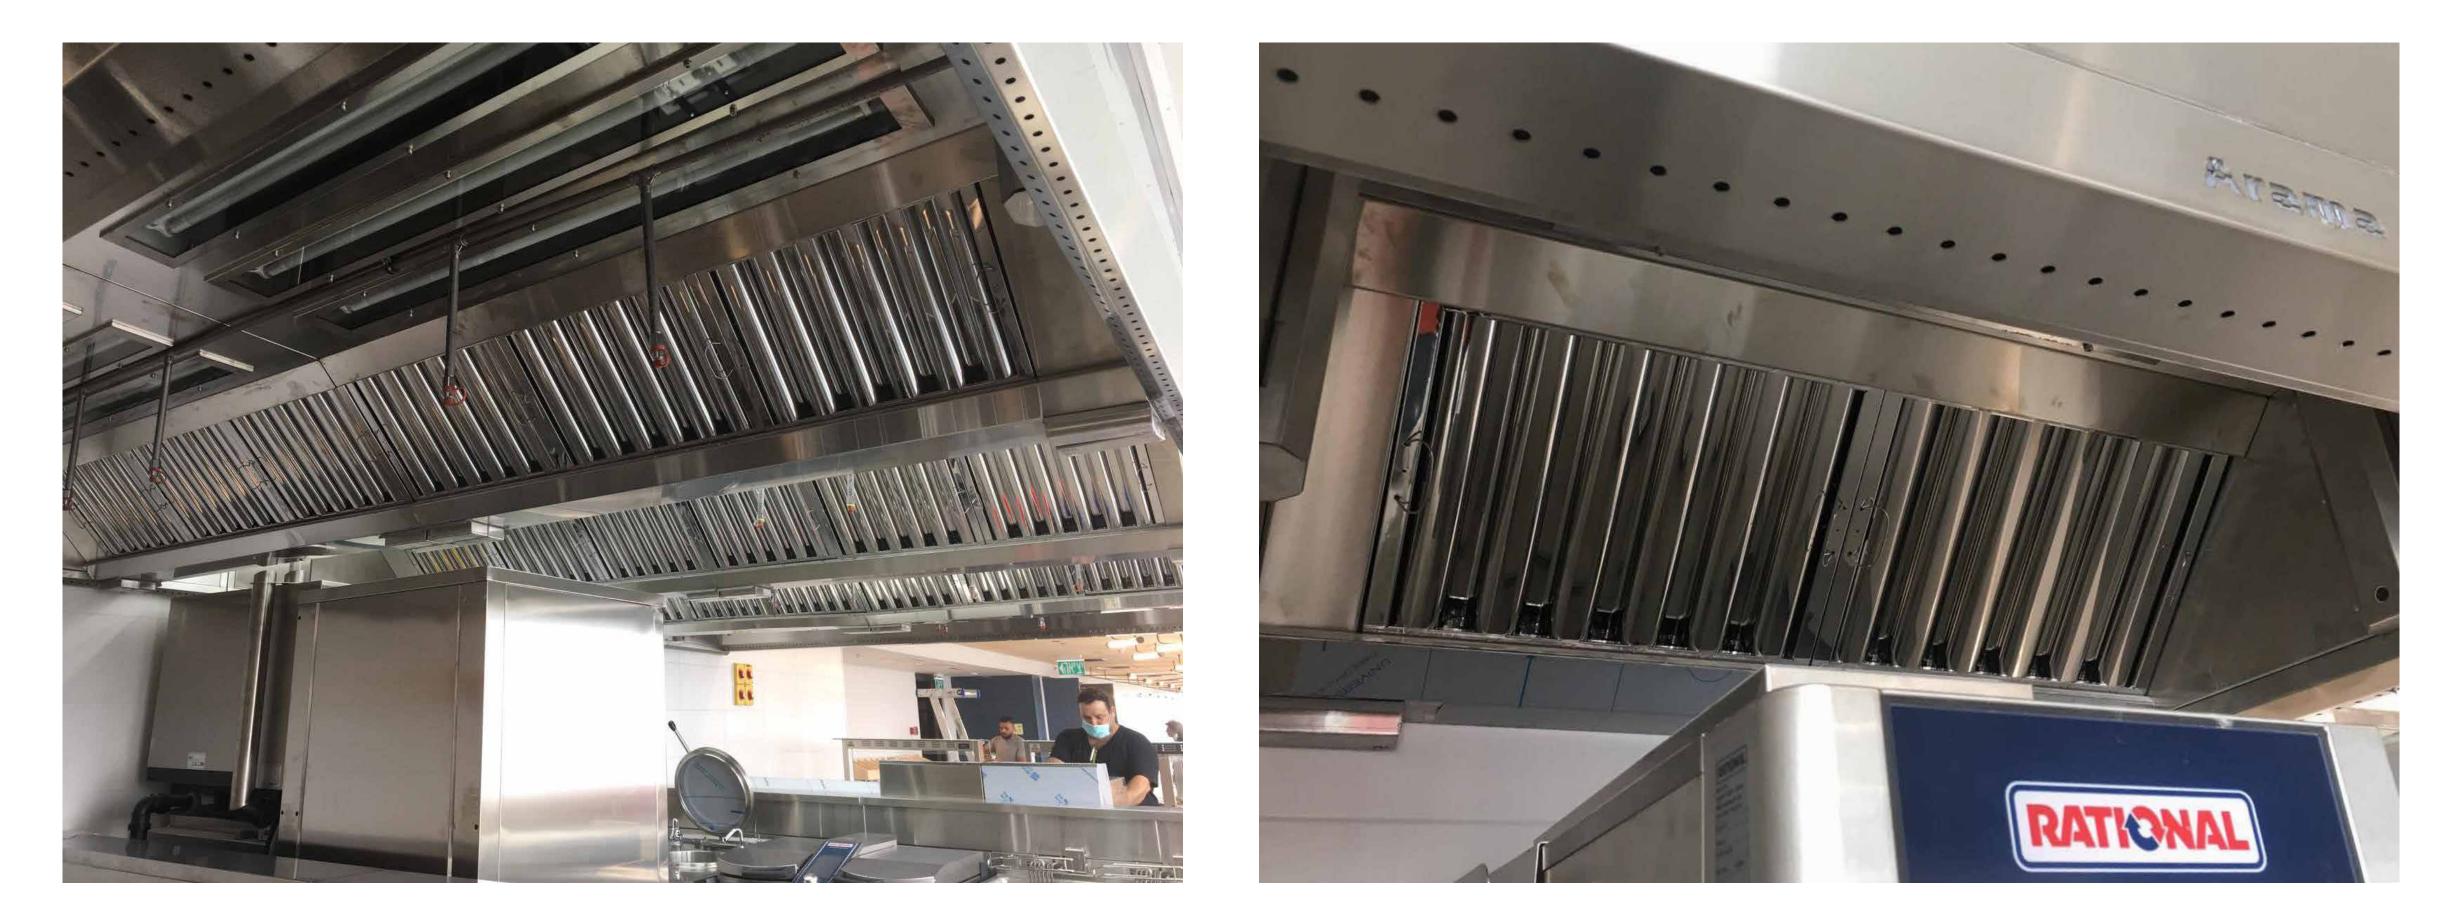

Restaurant Mega Kitchens 20

Project: "Claro" Meg Restaurant

Product: "Super Jet" series high efficiency hoods and "MAGIC" Demand Control kitchen ventilation system. Project delivery year: 2017

Project: "Claro" Meg Restaurant

Product: "Super Jet" series high efficiency hoods and "MAGIC" Demand Control kitchen ventilation system. Project delivery year: 2017

Project: "DAN" Hotels Cooking Academy Product: "Super Jet" series high efficiency hoods. Project delivery year: 2016