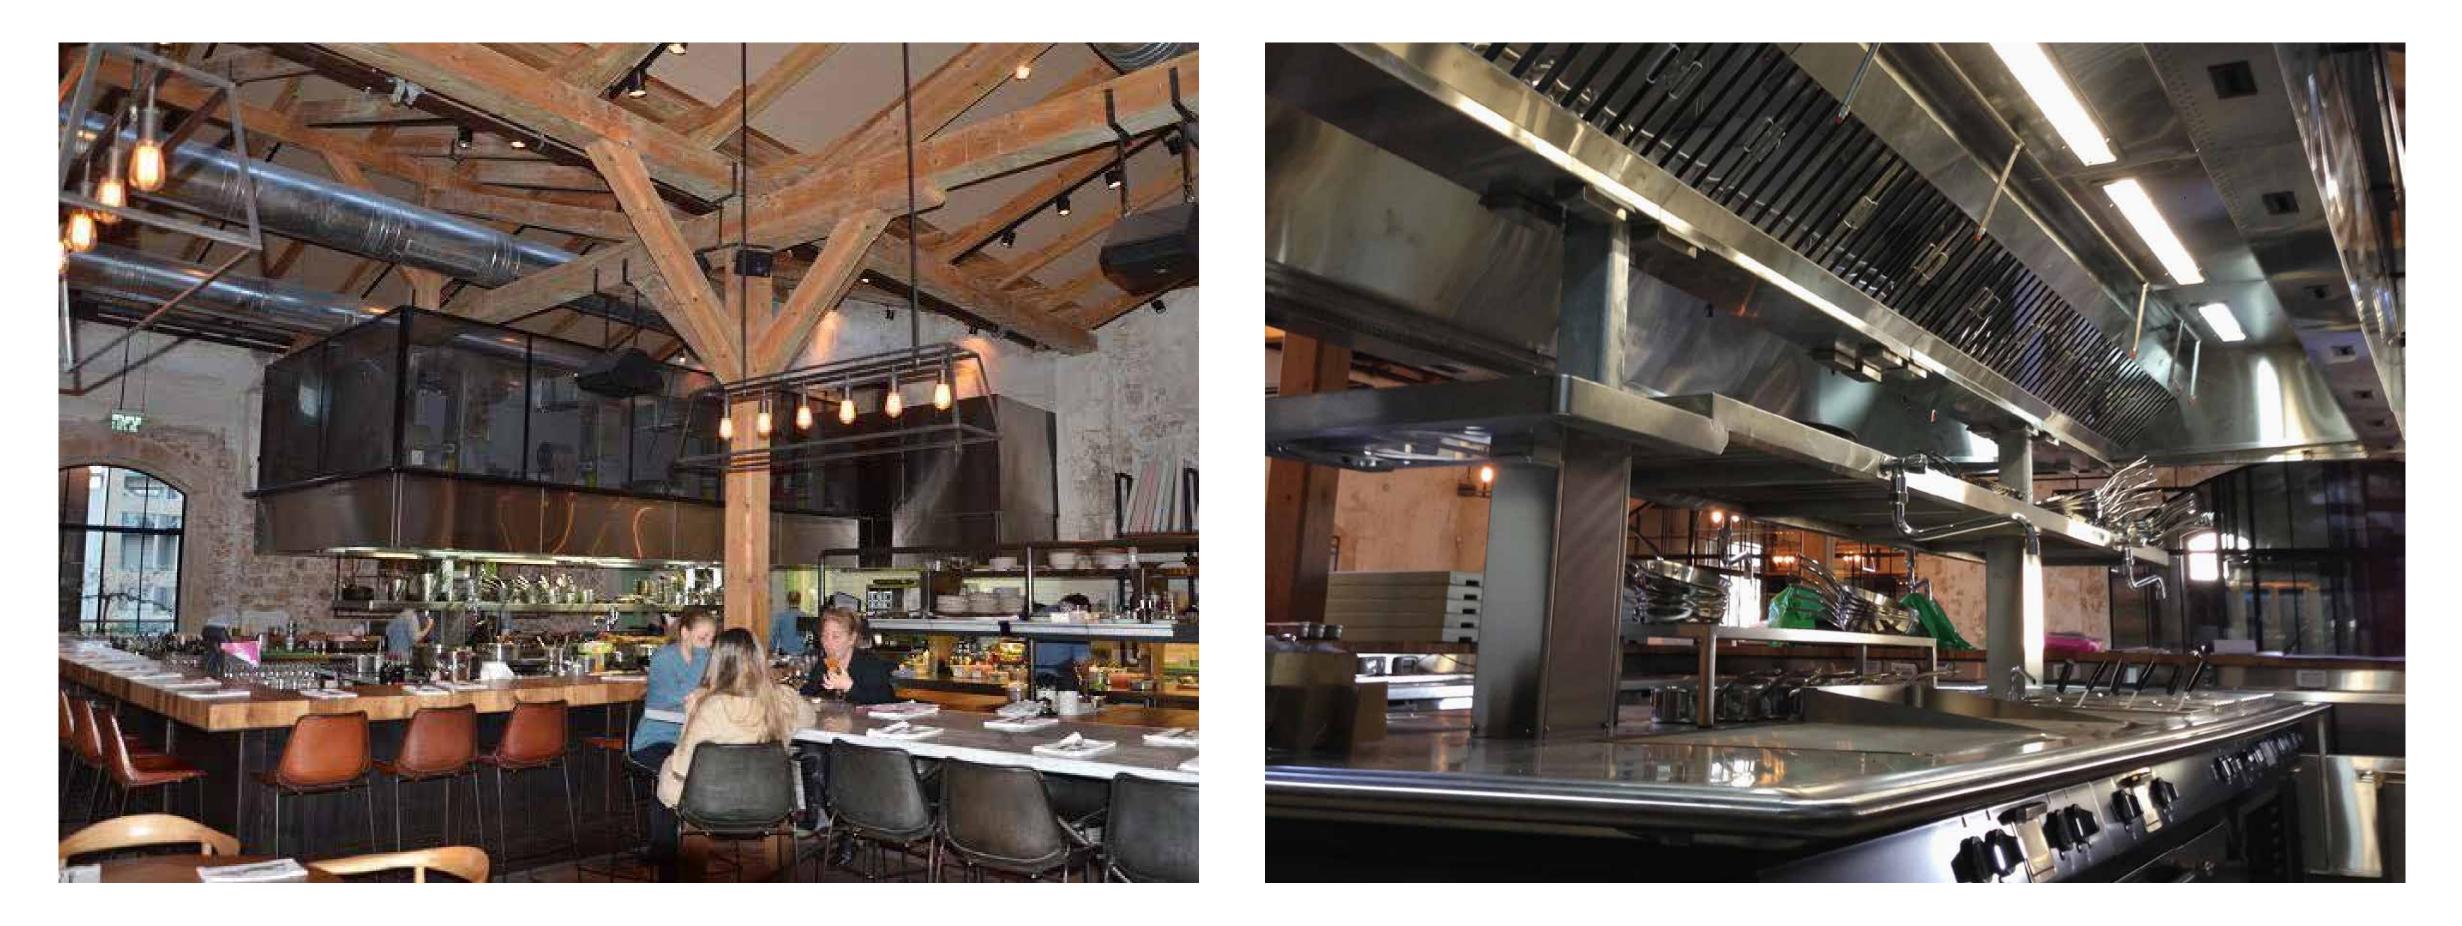

www.arama-benet.com

01 Catering and high capacity kitchens

Project: "Lunch Time" Catering. Product: Ventilated Ceiling "ECONOVENT" series. Area 85 m<sup>2</sup> [915 ft<sup>2</sup>] . Project delivery year: 2021

Project: "Lunch Time" Catering. Product: Ventilated Ceiling "ECONOVENT" series. Area 85 m<sup>2</sup> [915 ft<sup>2</sup>] . Project delivery year: 2021

Project: "ISS" Inflight Catering Kitchen. Product: "SUPER JET" series high efficiency Hoods. Kitchen Area 260 m<sup>2</sup>[2800 ft<sup>2</sup>]. Hood Area 172 m<sup>2</sup> [1852 ft<sup>2</sup>] Project delivery year: 2020 Catering and high capacity kitchens