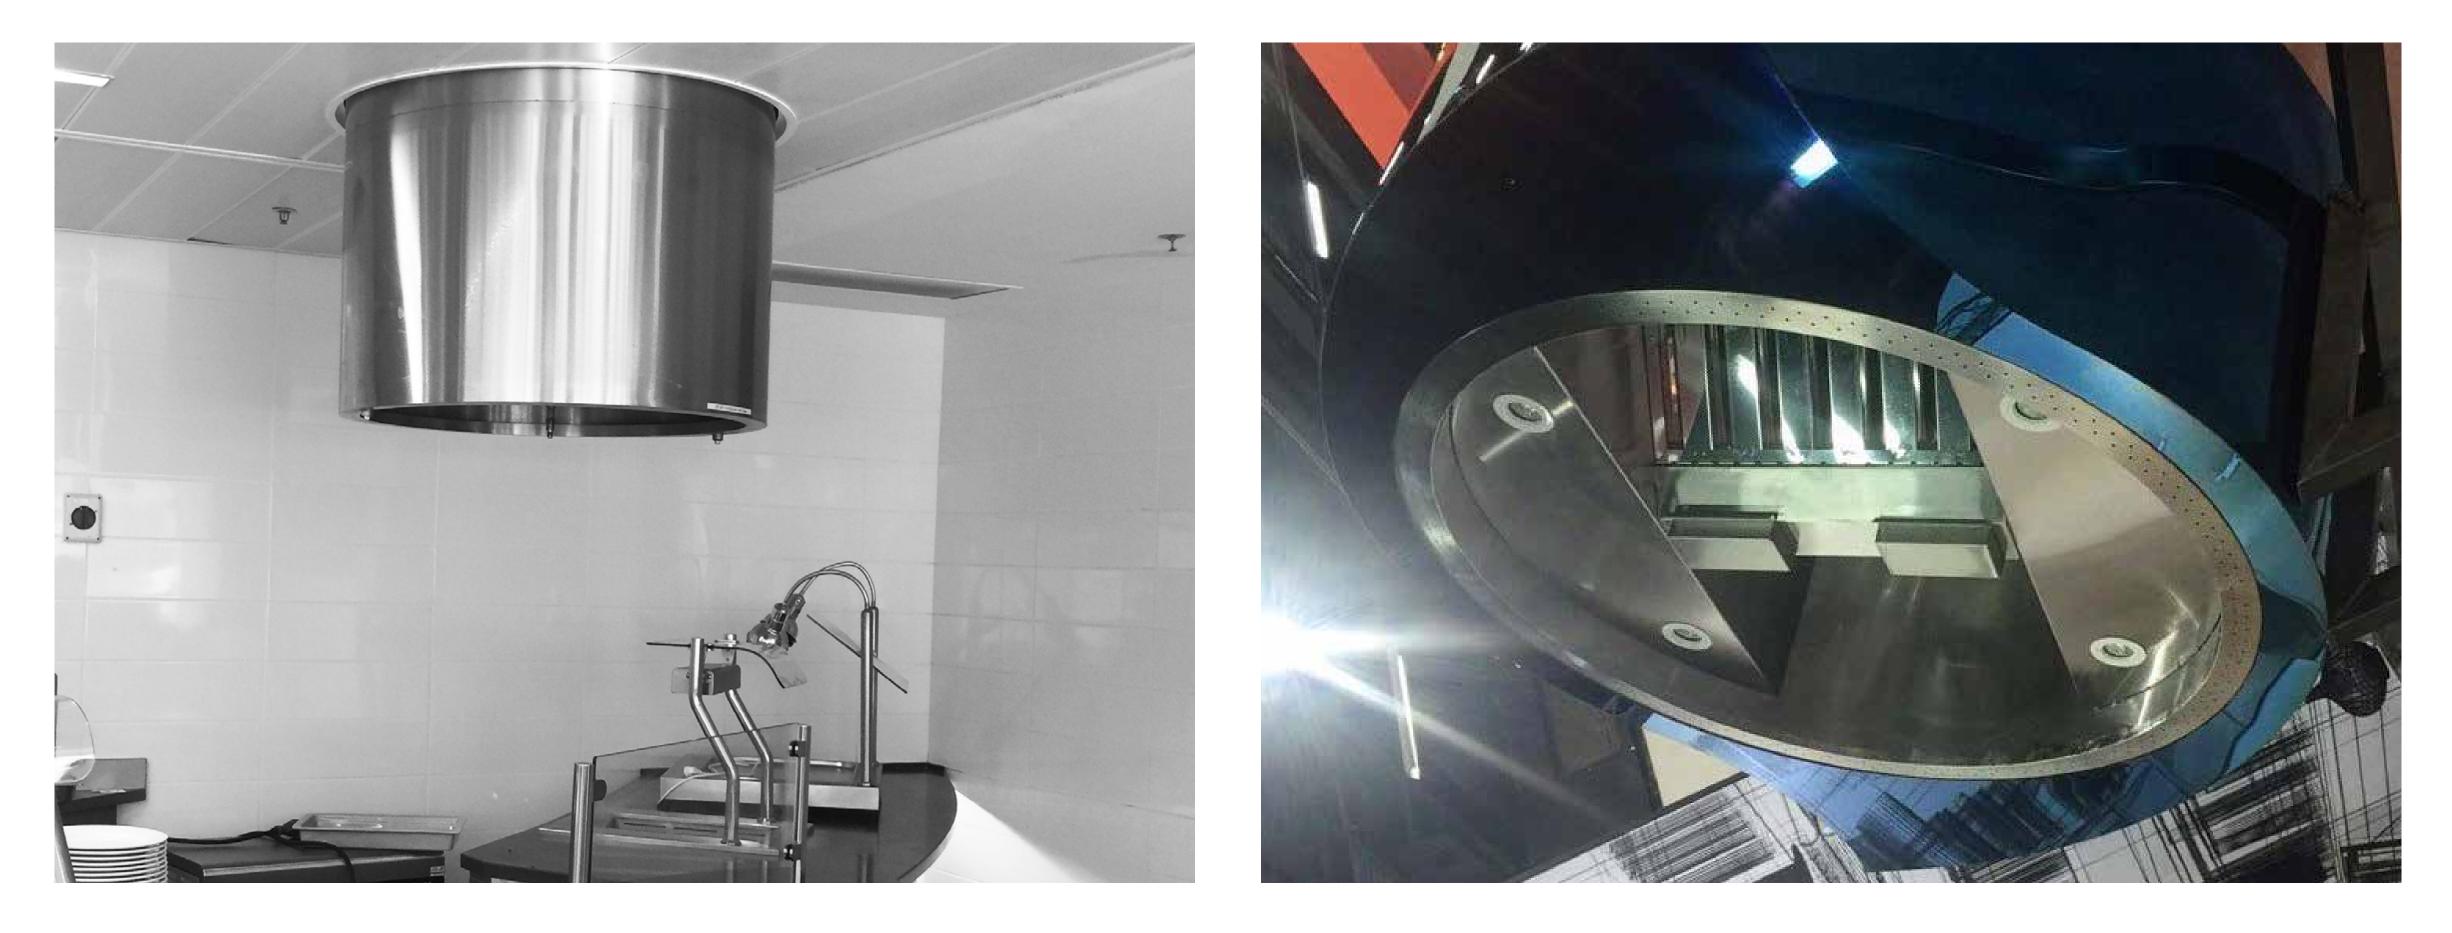

Project: "ISS" Catering Kitchen. Product: Ventilated Ceiling "ProVent" series. Area 288 m<sup>2</sup> [3100 ft<sup>2</sup>] . Project delivery year: 2017

Project: "ISS" Catering Kitchen. Product: Ventilated Ceiling "ProVent" series. Area 288 m<sup>2</sup> [3100 ft<sup>2</sup>] . Project delivery year: 2017